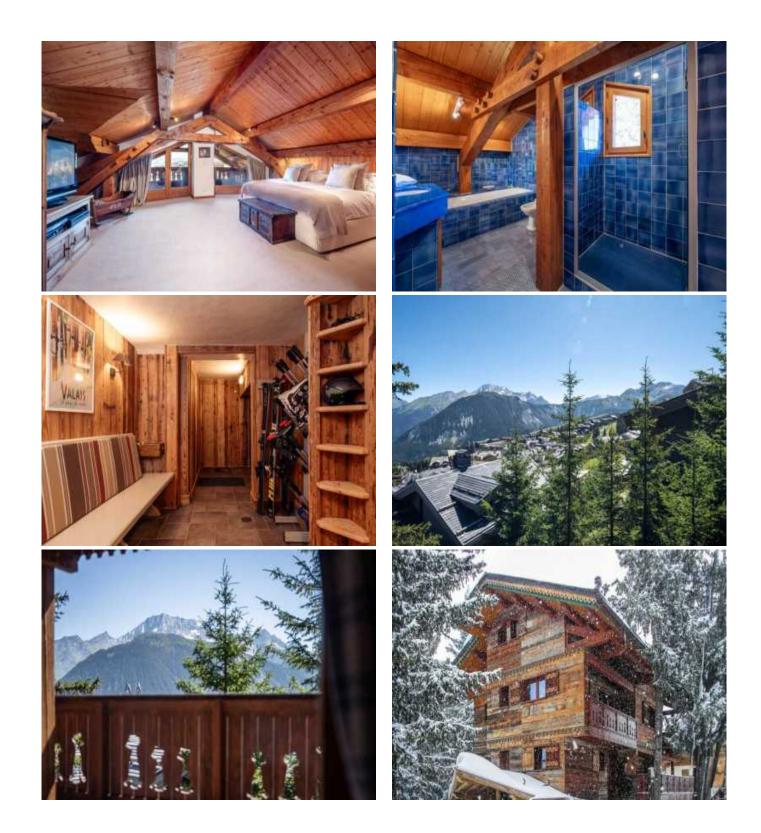

#### **Property Description**

Welcome to the world of Alpine elegance at Courchevel 1850! Nestled in peaceful surroundings with stunning views of the ski slopes, this four-storey chalet is an oasis of tranquillity and refinement. With ski-in ski-out access, you can enjoy the excitement of the snowy slopes right from your front door. All four levels offer generous space for relaxing and entertaining. Relax in the comfortable lounge after a day on the slopes and enjoy views of the Mountains from the large windows framing the snow-covered landscape. The four well-appointed bedrooms offer a tranquil retreat to rest and recharge after a busy day. Let yourself be seduced by the charm of this exceptional property and start creating unforgettable memories in one of the most beautiful locations in the Alpine region.