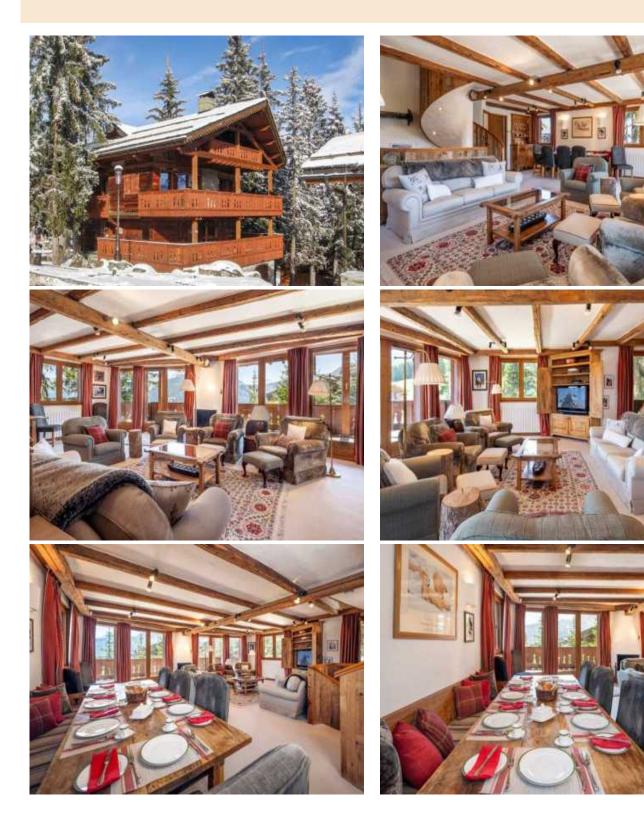

#### **Property Description**

Welcome to the world of Alpine elegance at Courchevel 1850! Nestled in peaceful surroundings with stunning views of the ski slopes, this four-storey chalet is an oasis of tranquillity and refinement. With ski-in ski-out access, you can enjoy the excitement of the snowy slopes right from your front door. All four levels offer generous space for relaxing and entertaining. Relax in the comfortable lounge after a day on the slopes and enjoy views of the Mountains from the large windows framing the snow-covered landscape. The four well-appointed bedrooms offer a tranquil retreat to rest and recharge after a busy day. Let yourself be seduced by the charm of this exceptional property and start creating unforgettable memories in one of the most beautiful locations in the Alpine region.

# Gallery

THE SUNDAY TIMES A Place Sun France The Sunday Telegraph property Daily Mail yorkshire Post FRENCH

Every property featured on our website is listed for sale at exactly the same price as it is in France, there's no premium for the superior service we offer.