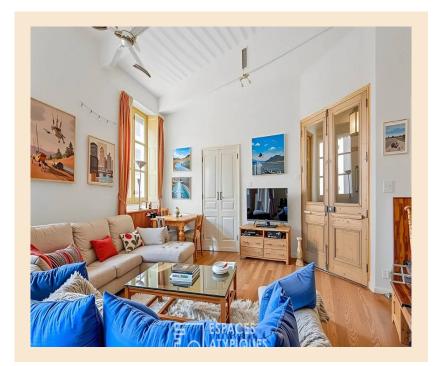

#### **Property Description**

Ideally located on Place Croix Paquet, this 125sqm (120m2 Carrez) apartment on the 2nd floor of an old building reveals a unique charm and offers a spacious, bright living environment full of character. With its vast volumes and development potential, this place will appeal to a family looking for an authentic and modular property, in the heart of the 1st arrondissement of Lyon. From the entrance, the generous ceiling heights and natural light highlight every detail of the old architecture. The current layout has two bedrooms, but it is quite possible to create up to four without compromising the living spaces. The independent kitchen offers the possibility of being open to the large living room, thus transforming this space into a central room ideal for sharing moments with family or friends. Each room benefits from the charm of the old, enhanced by noble materials and period finishes, which give the whole a warm and refined atmosphere. A bathroom and a separate toilet complete the set. Its privileged location close to shops, schools and transport makes this apartment a haven of peace in the city center, perfectly combining comfort of life and direct access to the city's assets. This character property, with its authentic character and its layout possibilities, is an invitation to reinvent the space according to your desires and needs. A visit will be enough to project yourself there and discover the full potential of this unique place! Property subject to the status of the co-ownership: 15 lots Annual charges: EUR1020 ENERGY CLASS: D / CLIMATE CLASS: D - 0609557081