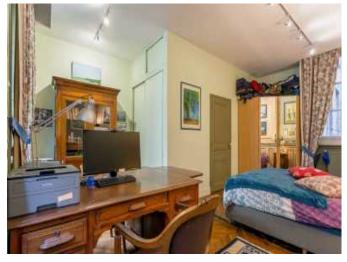

#### **Property Description**

Ideally located on Place Croix Paquet, this 125sqm (120m2 Carrez) apartment on the 2nd floor of an old building reveals a unique charm and offers a spacious, bright living environment full of character. With its vast volumes and development potential, this place will appeal to a family looking for an authentic and modular property, in the heart of the 1st arrondissement of Lyon. From the entrance, the generous ceiling heights and natural light highlight every detail of the old architecture. The current layout has two bedrooms, but it is quite possible to create up to four without compromising the living spaces. The independent kitchen offers the possibility of being open to the large living room, thus transforming this space into a central room ideal for sharing moments with family or friends. Each room benefits from the charm of the old, enhanced by noble materials and period finishes, which give the whole a warm and refined atmosphere. A bathroom and a separate toilet complete the set. Its privileged location close to shops, schools and transport makes this apartment a haven of peace in the city center, perfectly combining comfort of life and direct access to the city's assets. This character property, with its authentic character and its layout possibilities, is an invitation to reinvent the space according to your desires and needs. A visit will be enough to project yourself there and discover the full potential of this unique place! Property subject to the status of the co-ownership: 15 lots Annual charges: EUR1020 ENERGY CLASS: D / CLIMATE CLASS: D - 0609557081