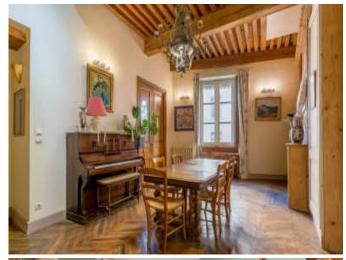

#### **Property Description**

Ideally located on Place Croix Paquet, this 125sqm (120m2 Carrez) apartment on the 2nd floor of an old building reveals a unique charm and offers a spacious, bright living environment full of character. With its vast volumes and development potential, this place will appeal to a family looking for an authentic and modular property, in the heart of the 1st arrondissement of Lyon. From the entrance, the generous ceiling heights and natural light highlight every detail of the old architecture. The current layout has two bedrooms, but it is quite possible to create up to four without compromising the living spaces. The independent kitchen offers the possibility of being open to the large living room, thus transforming this space into a central room ideal for sharing moments with family or friends. Each room benefits from the charm of the old, enhanced by noble materials and period finishes, which give the whole a warm and refined atmosphere. A bathroom and a separate toilet complete the set. Its privileged location close to shops, schools and transport makes this apartment a haven of peace in the city center, perfectly combining comfort of life and direct access to the city's assets. This character property, with its authentic character and its layout possibilities, is an invitation to reinvent the space according to your desires and needs. A visit will be enough to project yourself there and discover the full potential of this unique place! Property subject to the status of the co-ownership: 15 lots Annual charges: EUR1020 ENERGY CLASS: D / CLIMATE CLASS: D - 0609557081