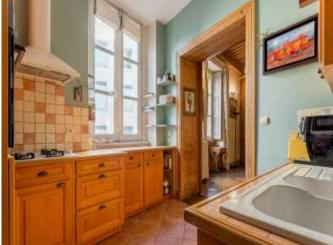

#### **Property Description**

Ideally located on Place Croix Paquet, this 125sqm (120m2 Carrez) apartment on the 2nd floor of an old building reveals a unique charm and offers a spacious, bright living environment full of character. With its vast volumes and development potential, this place will appeal to a family looking for an authentic and modular property, in the heart of the 1st arrondissement of Lyon. From the entrance, the generous ceiling heights and natural light highlight every detail of the old architecture. The current layout has two bedrooms, but it is quite possible to create up to four without compromising the living spaces. The independent kitchen offers the possibility of being open to the large living room, thus transforming this space into a central room ideal for sharing moments with family or friends. Each room benefits from the charm of the old, enhanced by noble materials and period finishes, which give the whole a warm and refined atmosphere. A bathroom and a separate toilet complete the set. Its privileged location close to shops, schools and transport makes this apartment a haven of peace in the city center, perfectly combining comfort of life and direct access to the city's assets. This character property, with its authentic character and its layout possibilities, is an invitation to reinvent the space according to your desires and needs. A visit will be enough to project yourself there and discover the full potential of this unique place! Property subject to the status of the co-ownership: 15 lots Annual charges: EUR1020 ENERGY CLASS: D / CLIMATE CLASS: D - 0609557081