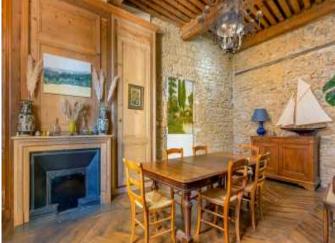

#### **Property Description**

Ideally located on Place Croix Paquet, this 125sqm (120m2 Carrez) apartment on the 2nd floor of an old building reveals a unique charm and offers a spacious, bright living environment full of character. With its vast volumes and development potential, this place will appeal to a family looking for an authentic and modular property, in the heart of the 1st arrondissement of Lyon. From the entrance, the generous ceiling heights and natural light highlight every detail of the old architecture. The current layout has two bedrooms, but it is quite possible to create up to four without compromising the living spaces. The independent kitchen offers the possibility of being open to the large living room, thus transforming this space into a central room ideal for sharing moments with family or friends. Each room benefits from the charm of the old, enhanced by noble materials and period finishes, which give the whole a warm and refined atmosphere. A bathroom and a separate toilet complete the set. Its privileged location close to shops, schools and transport makes this apartment a haven of peace in the city center, perfectly combining comfort of life and direct access to the city's assets. This character property, with its authentic character and its layout possibilities, is an invitation to reinvent the space according to your desires and needs. A visit will be enough to project yourself there and discover the full potential of this unique place! Property subject to the status of the co-ownership: 15 lots Annual charges: EUR1020 ENERGY CLASS: D / CLIMATE CLASS: D - 0609557081