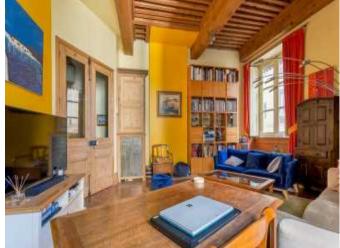

#### **Property Description**

Ideally located on Place Croix Paquet, this 125sqm (120m2 Carrez) apartment on the 2nd floor of an old building reveals a unique charm and offers a spacious, bright living environment full of character. With its vast volumes and development potential, this place will appeal to a family looking for an authentic and modular property, in the heart of the 1st arrondissement of Lyon. From the entrance, the generous ceiling heights and natural light highlight every detail of the old architecture. The current layout has two bedrooms, but it is quite possible to create up to four without compromising the living spaces. The independent kitchen offers the possibility of being open to the large living room, thus transforming this space into a central room ideal for sharing moments with family or friends. Each room benefits from the charm of the old, enhanced by noble materials and period finishes, which give the whole a warm and refined atmosphere. A bathroom and a separate toilet complete the set. Its privileged location close to shops, schools and transport makes this apartment a haven of peace in the city center, perfectly combining comfort of life and direct access to the city's assets. This character property, with its authentic character and its layout possibilities, is an invitation to reinvent the space according to your desires and needs. A visit will be enough to project yourself there and discover the full potential of this unique place! Property subject to the status of the co-ownership: 15 lots Annual charges: EUR1020 ENERGY CLASS: D / CLIMATE CLASS: D - 0609557081