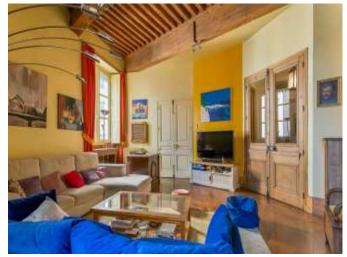

#### **Property Description**

Ideally located on Place Croix Paquet, this 125sqm (120m2 Carrez) apartment on the 2nd floor of an old building reveals a unique charm and offers a spacious, bright living environment full of character. With its vast volumes and development potential, this place will appeal to a family looking for an authentic and modular property, in the heart of the 1st arrondissement of Lyon. From the entrance, the generous ceiling heights and natural light highlight every detail of the old architecture. The current layout has two bedrooms, but it is quite possible to create up to four without compromising the living spaces. The independent kitchen offers the possibility of being open to the large living room, thus transforming this space into a central room ideal for sharing moments with family or friends. Each room benefits from the charm of the old, enhanced by noble materials and period finishes, which give the whole a warm and refined atmosphere. A bathroom and a separate toilet complete the set. Its privileged location close to shops, schools and transport makes this apartment a haven of peace in the city center, perfectly combining comfort of life and direct access to the city's assets. This character property, with its authentic character and its layout possibilities, is an invitation to reinvent the space according to your desires and needs. A visit will be enough to project yourself there and discover the full potential of this unique place! Property subject to the status of the co-ownership: 15 lots Annual charges: EUR1020 ENERGY CLASS: D / CLIMATE CLASS: D - 0609557081