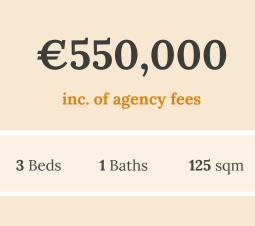

## At a Glance

| Reference | MFH-EAL8597-3 |
|-----------|---------------|
|-----------|---------------|

3

Bed

Near to Lyon Bath 1

Pool No Price €550,000

Hab.Space 125 sqm

Land Tax N/A

Condominiums of 15 units (No proceedings in progress).

Annual expenses : 1020 euros.

| Summary        |           | <b>Key Information</b> |         |
|----------------|-----------|------------------------|---------|
| Property type: | Apartment | Internal Area:         | 125 sqm |
| Bedrooms:      | 3         |                        |         |
| Bathrooms      | 1         |                        |         |
| Price          | €550,000  |                        |         |
|                |           |                        |         |