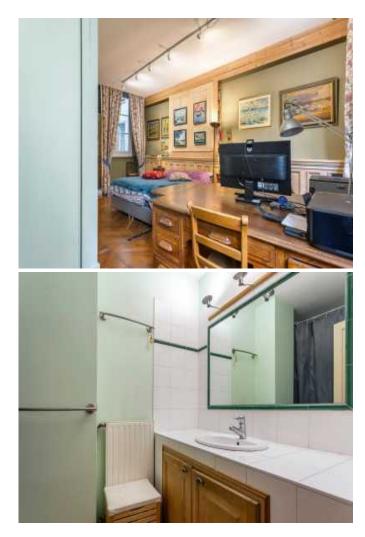

#### **Property Description**

Ideally located on Place Croix Paquet, this 125sqm (120m2 Carrez) apartment on the 2nd floor of an old building reveals a unique charm and offers a spacious, bright living environment full of character. With its vast volumes and development potential, this place will appeal to a family looking for an authentic and modular property, in the heart of the 1st arrondissement of Lyon. From the entrance, the generous ceiling heights and natural light highlight every detail of the old architecture. The current layout has two bedrooms, but it is quite possible to create up to four without compromising the living spaces. The independent kitchen offers the possibility of being open to the large living room, thus transforming this space into a central room ideal for sharing moments with family or friends. Each room benefits from the charm of the old, enhanced by noble materials and period finishes, which give the whole a warm and refined atmosphere. A bathroom and a separate toilet complete the set. Its privileged location close to shops, schools and transport makes this apartment a haven of peace in the city center, perfectly combining comfort of life and direct access to the city's assets. This character property, with its authentic character and its layout possibilities, is an invitation to reinvent the space according to your desires and needs. A visit will be enough to project yourself there and discover the full potential of this unique place! Property subject to the status of the co-ownership: 15 lots Annual charges: EUR1020 ENERGY CLASS: D / CLIMATE CLASS: D - 0609557081