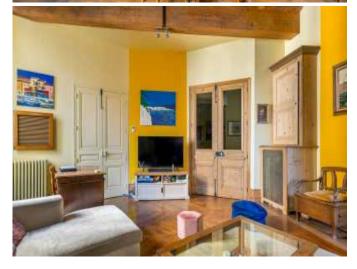

#### **Property Description**

Ideally located on Place Croix Paquet, this 125sqm (120m2 Carrez) apartment on the 2nd floor of an old building reveals a unique charm and offers a spacious, bright living environment full of character. With its vast volumes and development potential, this place will appeal to a family looking for an authentic and modular property, in the heart of the 1st arrondissement of Lyon. From the entrance, the generous ceiling heights and natural light highlight every detail of the old architecture. The current layout has two bedrooms, but it is quite possible to create up to four without compromising the living spaces. The independent kitchen offers the possibility of being open to the large living room, thus transforming this space into a central room ideal for sharing moments with family or friends. Each room benefits from the charm of the old, enhanced by noble materials and period finishes, which give the whole a warm and refined atmosphere. A bathroom and a separate toilet complete the set. Its privileged location close to shops, schools and transport makes this apartment a haven of peace in the city center, perfectly combining comfort of life and direct access to the city's assets. This character property, with its authentic character and its layout possibilities, is an invitation to reinvent the space according to your desires and needs. A visit will be enough to project yourself there and discover the full potential of this unique place! Property subject to the status of the co-ownership: 15 lots Annual charges: EUR1020 ENERGY CLASS: D / CLIMATE CLASS: D - 0609557081