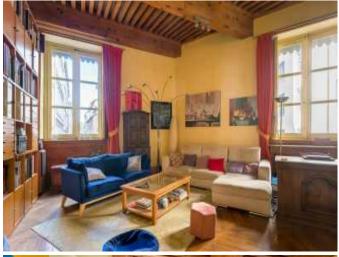

#### **Property Description**

Ideally located on Place Croix Paquet, this 125sqm (120m2 Carrez) apartment on the 2nd floor of an old building reveals a unique charm and offers a spacious, bright living environment full of character. With its vast volumes and development potential, this place will appeal to a family looking for an authentic and modular property, in the heart of the 1st arrondissement of Lyon. From the entrance, the generous ceiling heights and natural light highlight every detail of the old architecture. The current layout has two bedrooms, but it is quite possible to create up to four without compromising the living spaces. The independent kitchen offers the possibility of being open to the large living room, thus transforming this space into a central room ideal for sharing moments with family or friends. Each room benefits from the charm of the old, enhanced by noble materials and period finishes, which give the whole a warm and refined atmosphere. A bathroom and a separate toilet complete the set. Its privileged location close to shops, schools and transport makes this apartment a haven of peace in the city center, perfectly combining comfort of life and direct access to the city's assets. This character property, with its authentic character and its layout possibilities, is an invitation to reinvent the space according to your desires and needs. A visit will be enough to project yourself there and discover the full potential of this unique place! Property subject to the status of the co-ownership: 15 lots Annual charges: EUR1020 ENERGY CLASS: D / CLIMATE CLASS: D - 0609557081