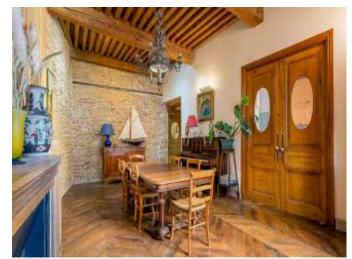

#### **Property Description**

Ideally located on Place Croix Paquet, this 125sqm (120m2 Carrez) apartment on the 2nd floor of an old building reveals a unique charm and offers a spacious, bright living environment full of character. With its vast volumes and development potential, this place will appeal to a family looking for an authentic and modular property, in the heart of the 1st arrondissement of Lyon. From the entrance, the generous ceiling heights and natural light highlight every detail of the old architecture. The current layout has two bedrooms, but it is quite possible to create up to four without compromising the living spaces. The independent kitchen offers the possibility of being open to the large living room, thus transforming this space into a central room ideal for sharing moments with family or friends. Each room benefits from the charm of the old, enhanced by noble materials and period finishes, which give the whole a warm and refined atmosphere. A bathroom and a separate toilet complete the set. Its privileged location close to shops, schools and transport makes this apartment a haven of peace in the city center, perfectly combining comfort of life and direct access to the city's assets. This character property, with its authentic character and its layout possibilities, is an invitation to reinvent the space according to your desires and needs. A visit will be enough to project yourself there and discover the full potential of this unique place! Property subject to the status of the co-ownership: 15 lots Annual charges: EUR1020 ENERGY CLASS: D / CLIMATE CLASS: D - 0609557081