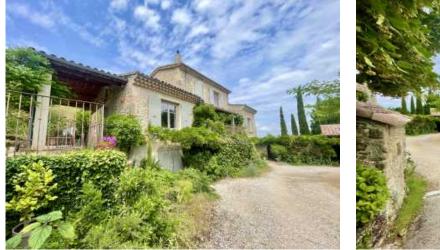

### **Property Description**

Located in the heart of the Drôme bio-valley and surrounded by nature, this property is sure to captivate you with its prime location with beautiful views of the surrounding countryside. Just 20 minutes east of Valence, this renovated farmhouse combines authentic charm with modern comfort.

## OUTSIDE

Set on a generous plot of 3.3 hectares, the property primarily consists of meadows dotted with various tree species, such as black pines, green oaks, truffle oaks, linden trees, and cypress of Florence. A 5x10 meter swimming pool provides a refreshing retreat, while an orchard featuring apple, cherry, and almond trees adds to the rural charm.