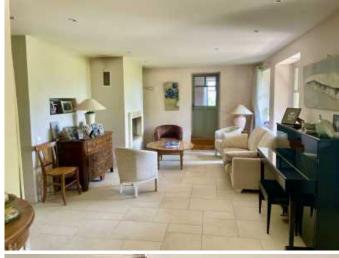

## THE ACCOMMODATION

The home features a spacious living area of 170 square meters, including four bedrooms, an office, a bright living room, a fully equipped kitchen, and a cosy lounge. The high-quality renovation includes interior insulation made from Fermacell and wood fibre alongside wooden joinery and oak flooring, ensuring both sustainability and elegance.