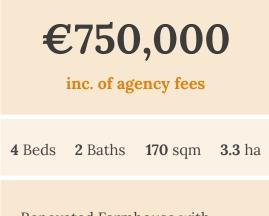

## At a Glance

| Reference | MFH-MHAP121 |
|-----------|-------------|
| Bed       | 4           |

Land 3.3 ha

 Price
 €750,000

 Hab.Space
 170 sqm

 Land Tax
 €2000.00

### Summary

| Property type: | Farmhouse |
|----------------|-----------|
| Bedrooms:      | 4         |
| Bathrooms      | 2         |
| Price          | €750,000  |