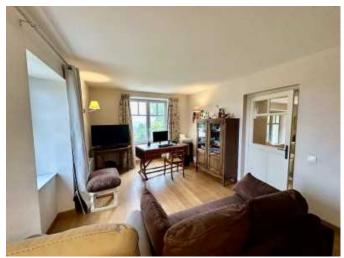

## THE ACCOMMODATION

The home features a spacious living area of 170 square meters, including four bedrooms, an office, a bright living room, a fully equipped kitchen, and a cosy lounge. The high-quality renovation includes interior insulation made from Fermacell and wood fibre alongside wooden joinery and oak flooring, ensuring both sustainability and elegance.