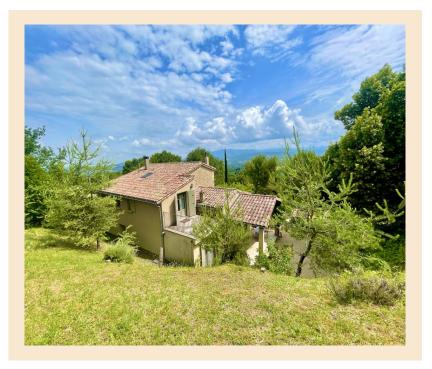

### **Property Description**

Located in the heart of the Drôme bio-valley and surrounded by nature, this property is sure to captivate you with its prime location with beautiful views of the surrounding countryside. Just 20 minutes east of Valence, this renovated farmhouse combines authentic charm with modern comfort.

## OUTSIDE

Set on a generous plot of 3.3 hectares, the property primarily consists of meadows dotted with various tree species, such as black pines, green oaks, truffle oaks, linden trees, and cypress of Florence. A 5x10 meter swimming pool provides a refreshing retreat, while an orchard featuring apple, cherry, and almond trees adds to the rural charm.

This old farmhouse is ideal as a family residence, a secondary home or even an equestrian estate.