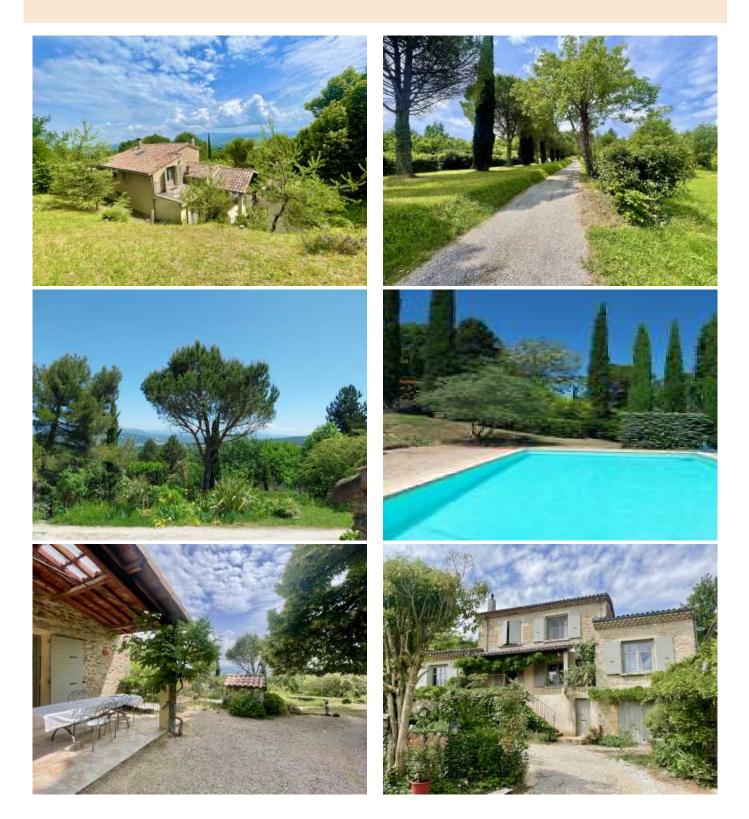

### **Property Description**

Located in the heart of the Drôme bio-valley and surrounded by nature, this property is sure to captivate you with its prime location with beautiful views of the surrounding countryside. Just 20 minutes east of Valence, this renovated farmhouse combines authentic charm with modern comfort.

## THE ACCOMMODATION

The home features a spacious living area of 170 square meters, including four bedrooms, an office, a bright living room, a fully equipped kitchen, and a cosy lounge. The high-quality renovation includes interior insulation made from Fermacell and wood fibre alongside wooden joinery and oak flooring, ensuring both sustainability and elegance.

## OUTSIDE

Set on a generous plot of 3.3 hectares, the property primarily consists of meadows dotted with various tree species, such as black pines, green oaks, truffle oaks, linden trees, and cypress of Florence. A 5x10 meter swimming pool provides a refreshing retreat, while an orchard featuring apple, cherry, and almond trees adds to the rural charm.

Additionally, the estate features several cellars, wells and access to available irrigation water, as well as an 80-square-meter barn that provides ample space for storage or other activities.

## THE LOCATION

Conveniently located, the property is just 15 minutes from the highway, 30 minutes from the Valence TGV station, and 1 hour and 30 minutes from an international airport. Essential local amenities, including shops, schools and hospitals, are just 10 minutes away.