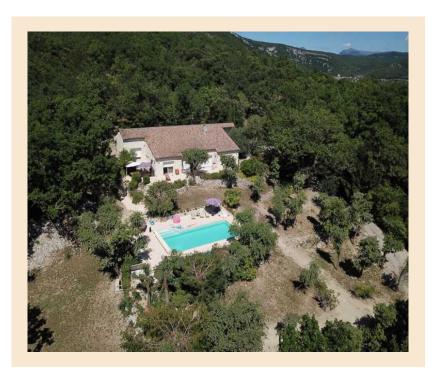

# **DrÔme ProvenÇale - Stone Mas - 4 Bedrooms - Land Of 7000 M2**

Montélimar, Drôme, Auvergne-Rhône-Alpes

€1,470,000

inc. of agency fees

4 Beds 4 Baths 250 sqm 0.7 ha

25 minutes from a motorway exit and Montélimar, near Dieulefit, a stone farmhouse of around 250 m2 in a dominant position, 4 bedrooms, 1 office, swimming pool, in a wooded park of around 7000 m2. The...

## **Property Description**

25 minutes from a motorway exit and Montélimar, near Dieulefit, a stone farmhouse of around 250 m2 in a dominant position, 4 bedrooms, 1 office, swimming pool, in a wooded park of around 7000 m2. The house nestled at the top of a charming village without any noise or visual nuisance offers 250 m2 of living space. On the ground floor 4 bedrooms including a master suite of 30 m2, 3 bathrooms, an office of 14 m2 which

can be used as an additional bedroom. On the ground floor, a large living/dining room of 80 m2 with fireplace opening onto a large south-facing terrace, an equipped kitchen, a laundry room/pantry, a wine cellar. Geothermal underfloor heating offers you an economical solution. Within the 7000 m2 wooded park composed mainly of truffle oaks, you can enjoy the large heated 11x5 swimming pool. The location, the privileged environment, the panoramic view are elements likely to seduce you.