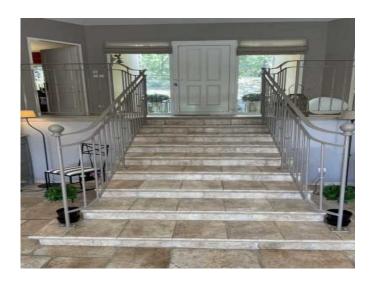

can be used as an additional bedroom. On the ground floor, a large living/dining room of 80 m2 with fireplace opening onto a large south-facing terrace, an equipped kitchen, a laundry room/pantry, a wine cellar. Geothermal underfloor heating offers you an economical solution. Within the 7000 m2 wooded park composed mainly of truffle oaks, you can enjoy the large heated 11x5 swimming pool. The location, the privileged environment, the panoramic view are elements likely to seduce you.