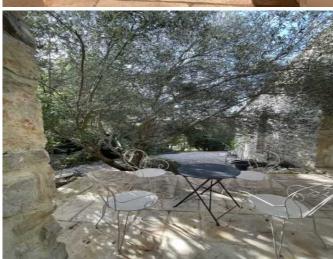

can be used as an additional bedroom. On the ground floor, a large living/dining room of 80 m2 with fireplace opening onto a large south-facing terrace, an equipped kitchen, a laundry room/pantry, a wine cellar. Geothermal underfloor heating offers you an economical solution. Within the 7000 m2 wooded park composed mainly of truffle oaks, you can enjoy the large heated 11x5 swimming pool. The location, the privileged environment, the panoramic view are elements likely to seduce you.