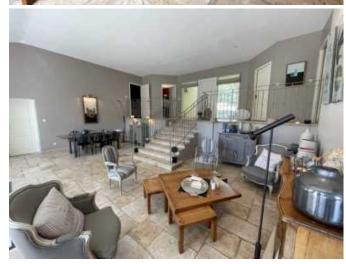

can be used as an additional bedroom. On the ground floor, a large living/dining room of 80 m2 with fireplace opening onto a large south-facing terrace, an equipped kitchen, a laundry room/pantry, a wine cellar. Geothermal underfloor heating offers you an economical solution. Within the 7000 m2 wooded park composed mainly of truffle oaks, you can enjoy the large heated 11x5 swimming pool. The location, the privileged environment, the panoramic view are elements likely to seduce you.