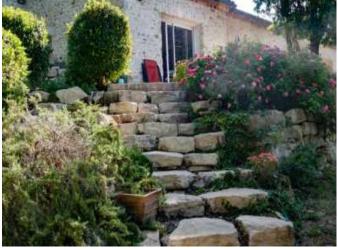

## **Property Description**

25 minutes from a motorway exit and Montélimar, near Dieulefit, a stone farmhouse of around 250 m2 in a dominant position, 4 bedrooms, 1 office, swimming pool, in a wooded park of around 7000 m2. The house nestled at the top of a charming village without any noise or visual nuisance offers 250 m2 of living space. On the ground floor 4 bedrooms including a master suite of 30 m2, 3 bathrooms, an office of 14 m2 which

can be used as an additional bedroom. On the ground floor, a large living/dining room of 80 m2 with fireplace opening onto a large south-facing terrace, an equipped kitchen, a laundry room/pantry, a wine cellar. Geothermal underfloor heating offers you an economical solution. Within the 7000 m2 wooded park composed mainly of truffle oaks, you can enjoy the large heated 11x5 swimming pool. The location, the privileged environment, the panoramic view are elements likely to seduce you.