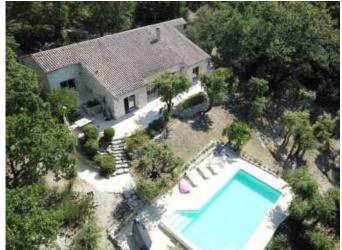

# **DrÔme ProvenÇale - Stone Mas - 4 Bedrooms - Land Of 7000 M2**

Montélimar, Drôme, Auvergne-Rhône-Alpes

€1,470,000

inc. of agency fees

4 Beds 4 Baths 250 sqm 0.7 ha

25 minutes from a motorway exit and Montélimar, near Dieulefit, a stone farmhouse of around 250 m2 in a dominant position, 4 bedrooms, 1 office, swimming pool, in a wooded park of around 7000 m2. The...

## **Property Description**

25 minutes from a motorway exit and Montélimar, near Dieulefit, a stone farmhouse of around 250 m2 in a dominant position, 4 bedrooms, 1 office, swimming pool, in a wooded park of around 7000 m2. The house nestled at the top of a charming village without any noise or visual nuisance offers 250 m2 of living space. On the ground floor 4 bedrooms including a master suite of 30 m2, 3 bathrooms, an office of 14 m2 which

can be used as an additional bedroom. On the ground floor, a large living/dining room of 80 m2 with fireplace opening onto a large south-facing terrace, an equipped kitchen, a laundry room/pantry, a wine cellar. Geothermal underfloor heating offers you an economical solution. Within the 7000 m2 wooded park composed mainly of truffle oaks, you can enjoy the large heated 11x5 swimming pool. The location, the privileged environment, the panoramic view are elements likely to seduce you.