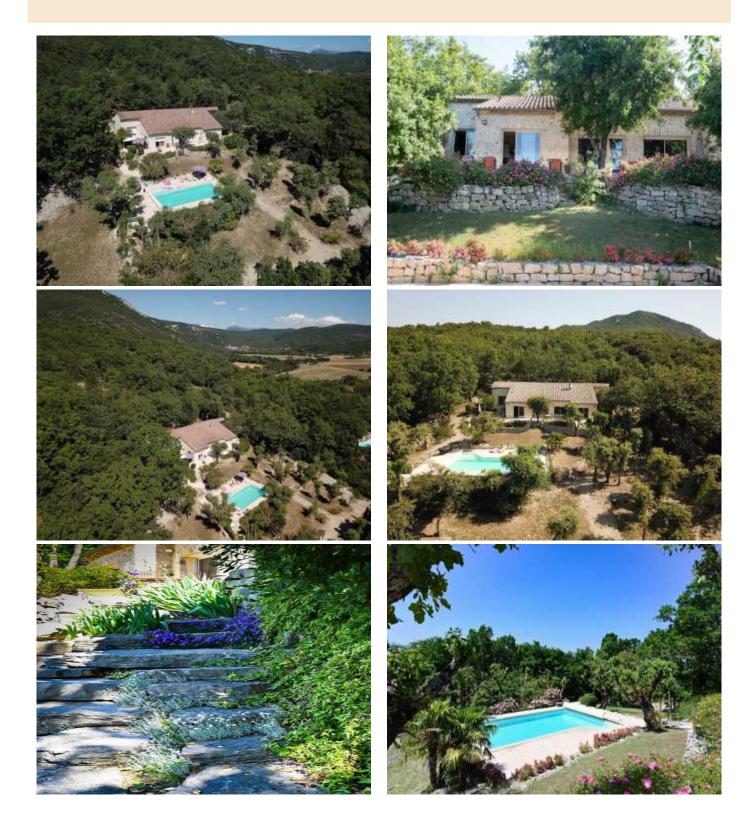

# Gallery

Every property featured on our website is listed for sale at exactly the same price as it is in France, there's no premium for the superior service we offer.

We provide support based on our extensive experience and that of our bilingual experts to ensure that all aspects of your property purchase run smoothly.

## **Property Description**

25 minutes from a motorway exit and Montélimar, near Dieulefit, a stone farmhouse of around 250 m2 in a dominant position, 4 bedrooms, 1 office, swimming pool, in a wooded park of around 7000 m2. The house nestled at the top of a charming village without any noise or visual nuisance offers 250 m2 of living space. On the ground floor 4 bedrooms including a master suite of 30 m2, 3 bathrooms, an office of 14 m2 which

can be used as an additional bedroom. On the ground floor, a large living/dining room of 80 m2 with fireplace opening onto a large south-facing terrace, an equipped kitchen, a laundry room/pantry, a wine cellar. Geothermal underfloor heating offers you an economical solution. Within the 7000 m2 wooded park composed mainly of truffle oaks, you can enjoy the large heated 11x5 swimming pool. The location, the privileged environment, the panoramic view are elements likely to seduce you.