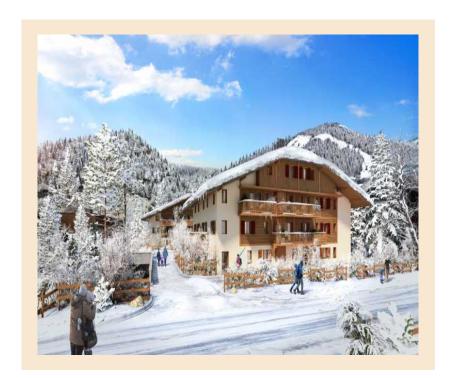

## **Property Description**

Discover "EVASION", this new development in Praz-sur-Arly. Less than 10 minutes from Megève, this village resort is an integral part of the Espace Diamant ski area.

EVASION is ideally located on the banks of the River Arly, less than 500 metres from the heart of the village, with its shops, restaurants and local services. A chairlift is just around the corner to take you to the

summit of Crêt-du-Midi, at an altitude of 1,890 metres. And finally, the new leisure centre, just 400 metres away, completes the range of activities on offer in this charming village.

This residence offers just 33 premium apartments, ranging from studio to 5-bedrooms. Bright and spacious, all the apartments are functional and have a contemporary layout, with an open-plan kitchen as the centrepiece. The living areas have been designed to ensure that everyone enjoys a peaceful, harmonious living environment.

Extended by a terrace or balcony, the apartments offer spacious views of the Beaufortain and Aravis mountain ranges.

- \* 2020 environmental regulations
- \* VAT can be reclaimed

**Summary** 

Property type: New Build and Off-Plan