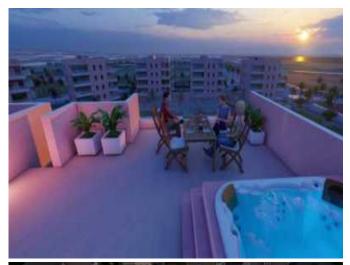

These apartments have 3 bedrooms, 2 bathrooms, open plan living room with kitchen, ground floor with private garden, middle floor with terrace and upper floor with private solarium.

Complex with swimming pool, green areas, golf greens, Spa, playground, bio-sanitary machines and sports areas.