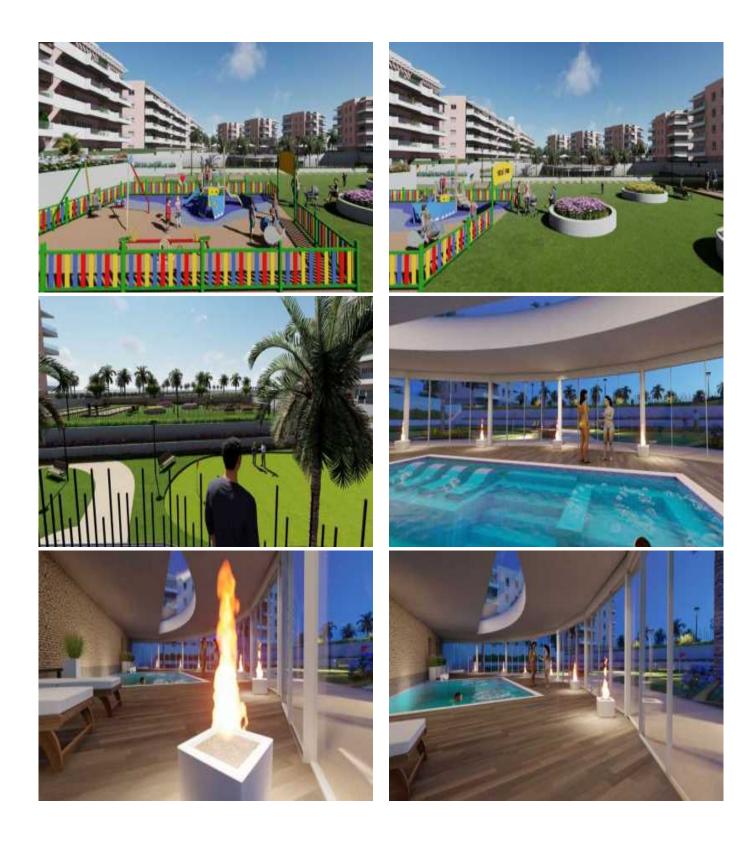

These apartments have 3 bedrooms, 2 bathrooms, open plan living room with kitchen, ground floor with private garden, middle floor with terrace and upper floor with private solarium.

Complex with swimming pool, green areas, golf greens, Spa, playground, bio-sanitary machines and sports areas.