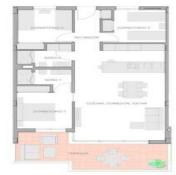

These apartments have 3 bedrooms, 2 bathrooms, open plan living room with kitchen, ground floor with private garden, middle floor with terrace and upper floor with private solarium.

Complex with swimming pool, green areas, golf greens, Spa, playground, bio-sanitary machines and sports areas.