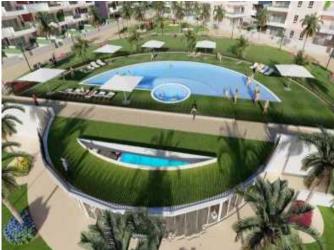

These apartments have 3 bedrooms, 2 bathrooms, open plan living room with kitchen, ground floor with private garden, middle floor with terrace and upper floor with private solarium.

Complex with swimming pool, green areas, golf greens, Spa, playground, bio-sanitary machines and sports areas.

Complex located in a green area near the salt lake, all amenities, walking distance to the shopping center, bars and restaurants.

El Raso is a part of Guardamar del Segura.

Guardamar del Segura is a town located on the Costa Blanca South. With its 11 kilometres of natural beach and large pine forest.