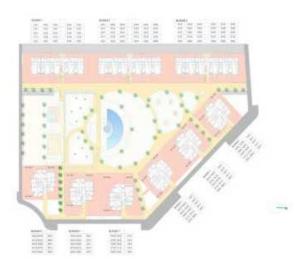

These apartments have 3 bedrooms, 2 bathrooms, open plan living room with kitchen, ground floor with private garden, middle floor with terrace and upper floor with private solarium.

Complex with swimming pool, green areas, golf greens, Spa, playground, bio-sanitary machines and sports areas.