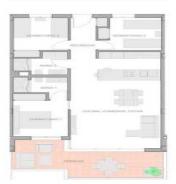

These apartments have 3 bedrooms, 2 bathrooms, open plan living room with kitchen, ground floor with private garden, middle floor with terrace and upper floor with private solarium.

Complex with swimming pool, green areas, golf greens, Spa, playground, bio-sanitary machines and sports areas.