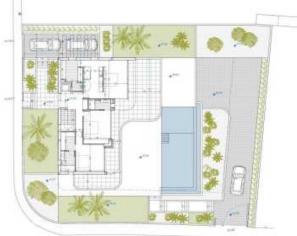

### **Property Description**

New Build Villa La Sabatera for sale on Costa Blanca.

NEW BUILD VILLA IN MORAIRA

Exceptional new build villa combining elegance, quality and panoramic sea views in Moraira. Set on a plot of 977 m<sup>2</sup> with two pedestrian and vehicle accesses, one of which is through the communal area of the urbanisation, this property offers an exclusive lifestyle within walking distance of the beaches and the centre of Moraira.

#### EXTERNAL:

Rectangular infinity pool of 48m2; Barbecue area; Perfectly designed garden.

This project is part of an exclusive development with six modern houses, each with its own

parking lot. Plot 1 is home to this majestic villa, offering a unique opportunity for those looking for a luxury residence in a peaceful and privileged environment.