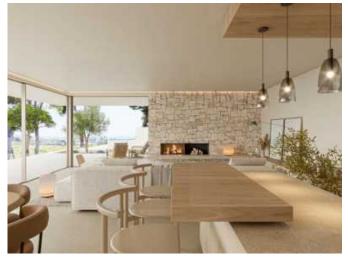

#### DISTRIBUTION OF THE VILLA:

The luxury villa is distributed over 3 floors, standing out for its impressive details and the best qualities:

GROUND FLOOR: a spacious living room bathed in light next to the open kitchen with island, a guest toilet and a bedroom with en-suite bathroom. Outside, there is the dazzling infinity pool, surrounded by a large terrace and barbecue area.