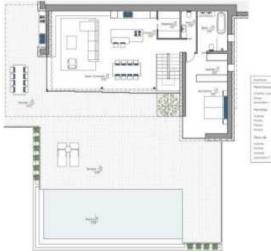

#### DISTRIBUTION OF THE VILLA:

The luxury villa is distributed over 3 floors, standing out for its impressive details and the best qualities:

GROUND FLOOR: a spacious living room bathed in light next to the open kitchen with island, a guest toilet and a bedroom with en-suite bathroom. Outside, there is the dazzling infinity pool, surrounded by a large terrace and barbecue area.

UPPER FLOOR: 3 spacious bedrooms, each with its own en-suite bathroom, offering privacy and comfort.

BASEMENT: houses a double garage and a laundry room, providing a functional and practical space.

#### EXTERNAL:

Rectangular infinity pool of 48m2; Barbecue area; Perfectly designed garden.

This project is part of an exclusive development with six modern houses, each with its own

parking lot. Plot 1 is home to this majestic villa, offering a unique opportunity for those looking for a luxury residence in a peaceful and privileged environment.