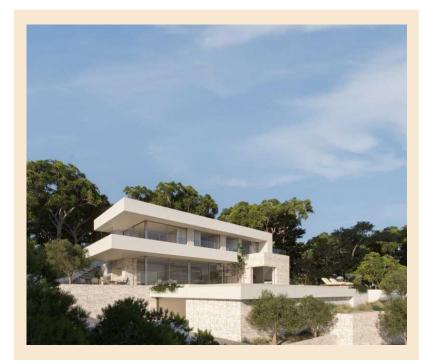

# New Build Villa La Sabatera

### **Property Description**

New Build Villa La Sabatera for sale on Costa Blanca.

NEW BUILD VILLA IN MORAIRA

Exceptional new build villa combining elegance, quality and panoramic sea views in Moraira. Set on a plot of 977 m<sup>2</sup> with two pedestrian and vehicle accesses, one of which is through the communal area of the urbanisation, this property offers an exclusive lifestyle within walking distance of the beaches and the centre of Moraira.

#### DISTRIBUTION OF THE VILLA:

The luxury villa is distributed over 3 floors, standing out for its impressive details and the best qualities:

GROUND FLOOR: a spacious living room bathed in light next to the open kitchen with island, a guest toilet and a bedroom with en-suite bathroom. Outside, there is the dazzling infinity pool, surrounded by a large terrace and barbecue area.

UPPER FLOOR: 3 spacious bedrooms, each with its own en-suite bathroom, offering privacy and comfort.

BASEMENT: houses a double garage and a laundry room, providing a functional and practical space.

#### EXCEPTIONAL EXTRAS:

This villa comes with the best amenities and high-end finishes, including: Technical carpentry with safety glass; Fully equipped kitchen with Siemens appliances; Bathrooms and taps from the prestigious Roca brand; LED lighting; Aerothermal system for hot water and underfloor heating; Air conditioning (hot and cold) throughout the house; Solar panels; Fitted cupboards; Electric blinds; Indoor alarm, pre-installation for outdoor alarm and security cameras; Automatic access gates; Energy classification A.

#### EXTERNAL:

Rectangular infinity pool of 48m2; Barbecue area; Perfectly designed garden.

This project is part of an exclusive development with six modern houses, each with its own

parking lot. Plot 1 is home to this majestic villa, offering a unique opportunity for those looking for a luxury residence in a peaceful and privileged environment.