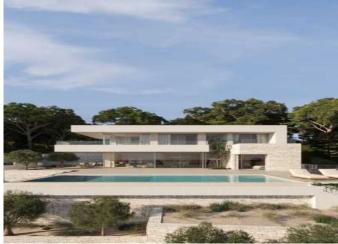

### **Property Description**

New Build Villa La Sabatera for sale on Costa Blanca.

NEW BUILD VILLA IN MORAIRA

Exceptional new build villa combining elegance, quality and panoramic sea views in Moraira. Set on a plot of 977 m<sup>2</sup> with two pedestrian and vehicle accesses, one of which is through the communal area of the urbanisation, this property offers an exclusive lifestyle within walking distance of the beaches and the centre of Moraira.

#### DISTRIBUTION OF THE VILLA:

The luxury villa is distributed over 3 floors, standing out for its impressive details and the best qualities:

GROUND FLOOR: a spacious living room bathed in light next to the open kitchen with island, a guest toilet and a bedroom with en-suite bathroom. Outside, there is the dazzling infinity pool, surrounded by a large terrace and barbecue area.

#### EXTERNAL:

Rectangular infinity pool of 48m2; Barbecue area; Perfectly designed garden.

This project is part of an exclusive development with six modern houses, each with its own

parking lot. Plot 1 is home to this majestic villa, offering a unique opportunity for those looking for a luxury residence in a peaceful and privileged environment.