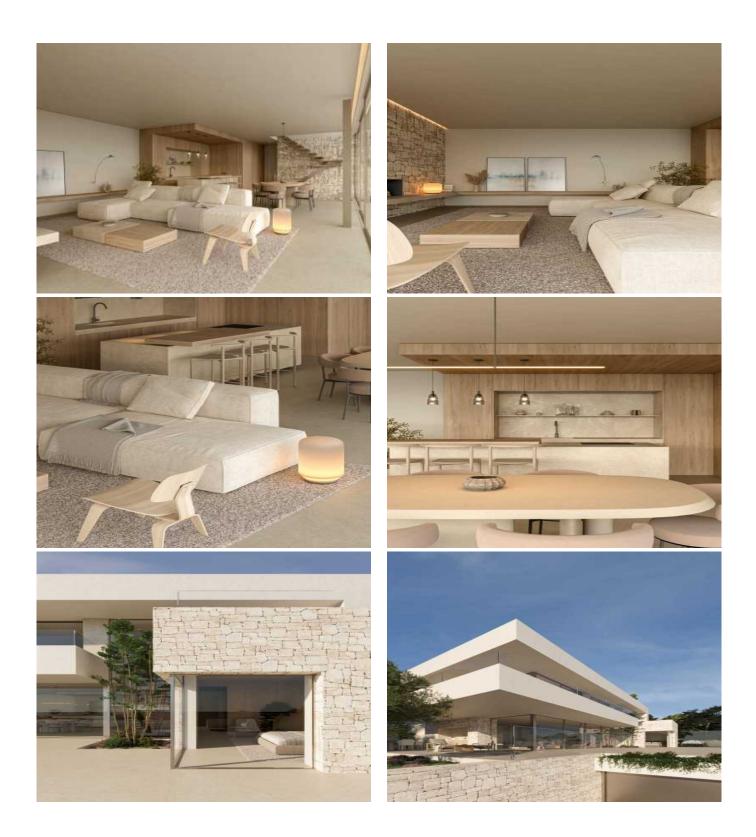

### **Property Description**

New Build Villa La Sabatera for sale on Costa Blanca.

NEW BUILD VILLA IN MORAIRA

Exceptional new build villa combining elegance, quality and panoramic sea views in Moraira. Set on a plot of 977 m<sup>2</sup> with two pedestrian and vehicle accesses, one of which is through the communal area of the urbanisation, this property offers an exclusive lifestyle within walking distance of the beaches and the centre of Moraira.

#### DISTRIBUTION OF THE VILLA:

The luxury villa is distributed over 3 floors, standing out for its impressive details and the best qualities:

GROUND FLOOR: a spacious living room bathed in light next to the open kitchen with island, a guest toilet and a bedroom with en-suite bathroom. Outside, there is the dazzling infinity pool, surrounded by a large terrace and barbecue area.

UPPER FLOOR: 3 spacious bedrooms, each with its own en-suite bathroom, offering privacy and comfort.

BASEMENT: houses a double garage and a laundry room, providing a functional and practical space.

#### EXCEPTIONAL EXTRAS:

This villa comes with the best amenities and high-end finishes, including: Technical carpentry with safety glass; Fully equipped kitchen with Siemens appliances; Bathrooms and taps from the prestigious Roca brand; LED lighting; Aerothermal system for hot water and underfloor heating; Air conditioning (hot and cold) throughout the house; Solar panels; Fitted cupboards; Electric blinds; Indoor alarm, pre-installation for outdoor alarm and security cameras; Automatic access gates; Energy classification A.

#### EXTERNAL:

Rectangular infinity pool of 48m2; Barbecue area; Perfectly designed garden.

This project is part of an exclusive development with six modern houses, each with its own

parking lot. Plot 1 is home to this majestic villa, offering a unique opportunity for those looking for a luxury residence in a peaceful and privileged environment.