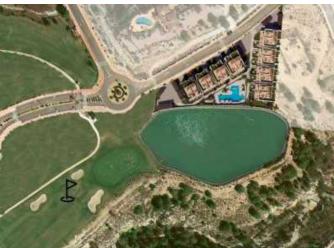

#### **Property Description**

New Construction Bungalow Sector 13 for sale on Costa Blanca.

NEW BUILD RESIDENTIAL COMPLEX IN FINESTRAT New residential complex of luxury bungalows in Finestrat. The complex is located on the new Puig Campana golf course and offers spectacular views of the Benidorm skyline and the Mediterranean Sea. This complex, consisting of 32 bungalows with 3 bedrooms and 2 bathrooms, is built with quality materials and maximum attention to detail. The ground floor bungalows have a private garden and the top floor bungalows have a private solarium. The properties have access to a large swimming pool and enjoy one of the best locations on the Costa Blanca. It is a great opportunity and privilege to be able to live in this golf and beach environment, close to all amenities, all services, considered one of the best places to invest. Residential located on the golf course, near theme parks, a large shopping center and a few minutes from the beaches of Benidorm. Finestrat is located in the Marina Baixa area of the Costa Blanca, near the nearby town of Benidorm and about 40 kilometres from the city of Alicante and the international airport. The village is located on the side of the mountain of Puig Campana and offers beautiful views of the mountains, the coast and the Mediterranean Sea.