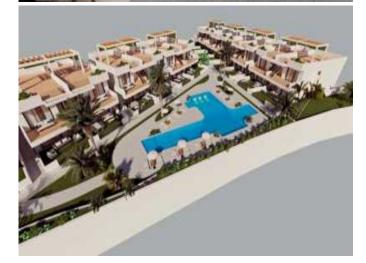

#### **Property Description**

New Construction Bungalow Sector 13 for sale on Costa Blanca.

NEW BUILD RESIDENTIAL COMPLEX IN FINESTRAT New residential complex of luxury bungalows in Finestrat. The complex is located on the new Puig Campana golf course and offers spectacular views of the Benidorm skyline and the Mediterranean Sea. This complex, consisting of 32 bungalows with 3 bedrooms and 2 bathrooms, is built with quality materials and maximum attention to detail. The ground floor bungalows have a private garden and the top floor bungalows have a private solarium. The properties have access to a large swimming pool and enjoy one of the best locations on the Costa Blanca. It is a great opportunity and privilege to be able to live in this golf and beach environment, close to all amenities, all services, considered one of the best places to invest. Residential located on the golf course, near theme parks, a large shopping center and a few minutes from the beaches of Benidorm. Finestrat is located in the Marina Baixa area of the Costa Blanca, near the nearby town of Benidorm and about 40 kilometres from the city of Alicante and the international airport. The village is located on the side of the mountain of Puig Campana and offers beautiful views of the mountains, the coast and the Mediterranean Sea.