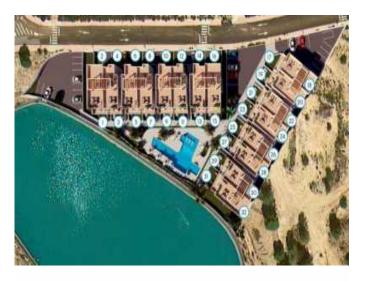

#### **Property Description**

New Construction Bungalow Sector 13 for sale on Costa Blanca.

NEW BUILD RESIDENTIAL COMPLEX IN FINESTRAT New residential complex of luxury bungalows in Finestrat. The complex is located on the new Puig Campana golf course and offers spectacular views of the Benidorm skyline and the Mediterranean Sea. This complex, consisting of 32 bungalows with 3 bedrooms and 2 bathrooms, is built with quality materials and maximum attention to detail. The ground floor bungalows have a private garden and the top floor bungalows have a private solarium. The properties have access to a large swimming pool and enjoy one of the best locations on the Costa Blanca. It is a great opportunity and privilege to be able to live in this golf and beach environment, close to all amenities, all services, considered one of the best places to invest. Residential located on the golf course, near theme parks, a large shopping center and a few minutes from the beaches of Benidorm. Finestrat is located in the Marina Baixa area of the Costa Blanca, near the nearby town of Benidorm and about 40 kilometres from the city of Alicante and the international airport. The village is located on the side of the mountain of Puig Campana and offers beautiful views of the mountains, the coast and the Mediterranean Sea.