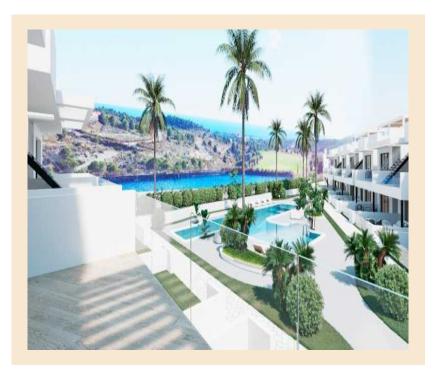

# **New Construction Bungalow Sector 13**

#### **Property Description**

New Construction Bungalow Sector 13 for sale on Costa Blanca.

NEW BUILD RESIDENTIAL COMPLEX IN FINESTRAT New residential complex of luxury bungalows in Finestrat. The complex is located on the new Puig Campana golf course and offers spectacular views of the Benidorm skyline and the Mediterranean Sea. This complex, consisting of 32 bungalows with 3 bedrooms and 2 bathrooms, is built with quality materials and maximum attention to detail. The ground floor bungalows have a private garden and the top floor bungalows have a private solarium. The properties have access to a large swimming pool and enjoy one of the best locations on the Costa Blanca. It is a great opportunity and privilege to be able to live in this golf and beach environment, close to all amenities, all services, considered one of the best places to invest. Residential located on the golf course, near theme parks, a large shopping center and a few minutes from the beaches of Benidorm. Finestrat is located in the Marina Baixa area of the Costa Blanca, near the nearby town of Benidorm and about 40 kilometres from the city of Alicante and the international airport. The village is located on the side of the mountain of Puig Campana and offers beautiful views of the mountains, the coast and the Mediterranean Sea.