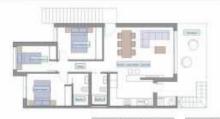

### Gallery

PLANTA SOLARIUM

| ANDA PERMETAK  | 5.00          | HICES |
|----------------|---------------|-------|
|                | And in Colors | -     |
| Table 1        | ( Normali )   | -     |
| - 24/14        | Judician-     |       |
| 2.9-01         | Adment        |       |
| 300-6          |               |       |
| 0.6-0          |               |       |
| 0.0=0<br>32*44 |               |       |
|                |               |       |
|                |               |       |
| Transformed 1  |               |       |

PLANTA PRIMERA

| 6114 | 3,75            | summittees.  |  |
|------|-----------------|--------------|--|
| é    | realize months. | 444-44       |  |
| 1    | (traine)        | 1000-014     |  |
|      | Indexes 1       | 0.0-1        |  |
|      | train .         | Automation - |  |
|      |                 |              |  |
| ł    |                 |              |  |
|      |                 |              |  |
| -    |                 |              |  |
|      |                 |              |  |