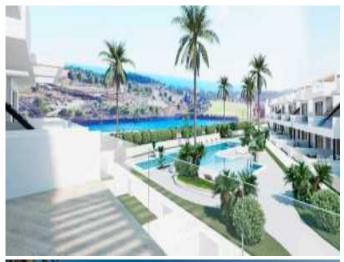

# **New Construction Bungalow Sector 13**

#### **Property Description**

New Construction Bungalow Sector 13 for sale on Costa Blanca.

NEW BUILD RESIDENTIAL COMPLEX IN FINESTRAT New residential complex of luxury bungalows in Finestrat. The complex is located on the new Puig Campana golf course and offers spectacular views of the Benidorm skyline and the Mediterranean Sea. This complex, consisting of 32 bungalows with 3 bedrooms and 2 bathrooms, is built with quality materials and maximum attention to detail. The ground floor bungalows have a private garden and the top floor bungalows have a private solarium. The properties have access to a large swimming pool and enjoy one of the best locations on the Costa Blanca. It is a great opportunity and privilege to be able to live in this golf and beach environment, close to all amenities, all services, considered one of the best places to invest. Residential located on the golf course, near theme parks, a large shopping center and a few minutes from the beaches of Benidorm. Finestrat is located in the Marina Baixa area of the Costa Blanca, near the nearby town of Benidorm and about 40 kilometres from the city of Alicante and the international airport. The village is located on the side of the mountain of Puig Campana and offers beautiful views of the mountains, the coast and the Mediterranean Sea.