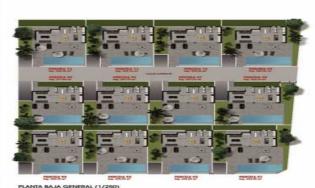

# Gallery

PARCELA 05
SUPERFICIE CONSTRUIDA SÓTANO
SUPERFICIE CONSTRUIDA PLANTA BAJA
SUPERFICIE CONSTRUIDA PLANTA PISO

180.50 m² 80.90 m² 45.50 m² 306.90 m²

0 m² 0 m² 0 m²

PARCELA 05

SUPERFICIE CONSTRUIDA SÓTANO
SUPERFICIE CONSTRUIDA PLANTA BAJA
SUPERFICIE CONSTRUIDA PLANTA PRO

71.00 m<sup>2</sup> 180.50 m<sup>2</sup> 80.90 m<sup>2</sup> 45.50 m<sup>2</sup> 306.90 m<sup>3</sup>

Escola 1/75

PARCELA 05
SUPERFICIE CONSTRUIDA SÓTANO
SUPERFICIE CONSTRUIDA PLANTA BAJA

AJA I SO S MPUTABLE 2

ANTA BAJA GENERAL (1/250)

THE SUNDAY TIMES A Place Sun France The Sunday Telegraph Property Daily Mail YORKSHIRE POST FRENCH