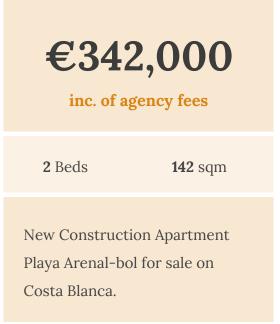

### At a Glance

| Reference | MSH-CA21428 |
|-----------|-------------|
|           |             |

2

Bed

| Near to |
|---------|
|         |
| Pool    |

to Alicante

Yes

**Price** €342,000

Hab.Space 142 sqm

Land Tax N/A

| Summary        |           | Key Information |         |
|----------------|-----------|-----------------|---------|
| Property type: | Apartment | Internal Area:  | 142 sqm |
| Bedrooms:      | 2         | Swimming Pool?  | Yes     |
| Price          | €342,000  |                 |         |
|                |           |                 |         |
|                |           |                 |         |