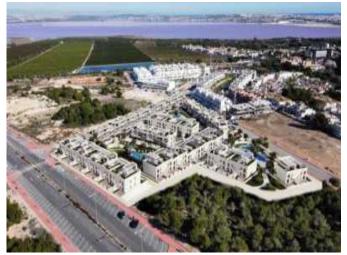

### **Property Description**

New Build Bungalow Los Balcones for sale on Costa Blanca.

NEW RESIDENTIAL CONSTRUCTION OF SINGLE-STOREY APARTMENTS IN LOS BALCONES New construction of a UNIQUE residential complex in Los Balcones. The residence consists of 136 luxury single-storey apartments built with top quality materials. Each of them offers magical views of Torrevieja's Laguna Rosa and the Mediterranean Sea. The houses have more than 131m2 distributed in a spacious living-dining room with an open kitchen, 2 large bedrooms and 2 full bathrooms. You can choose between bungalows on the ground floor with their 2 large private terraces to enjoy the Costa Blanca climate. Or bungalows on the first floor of 178m2 with its solarium of 85m2 with panoramic views of the Laguna Rosa and the Mediterranean Sea. The complex offers idyllic landscaped common areas with 3 pool areas, jacuzzi areas, fitness area, paddle tennis court, mini golf, children's area, electric vehicle charging station... and much more! Its Premium facilities and green areas will allow you to enjoy the 320 days of sunshine that the Costa Blanca offers with your family and friends. Los Balcones is located just outside Torrevieja with all services accessible, just 5 minutes from Playa de los Náufragos, supermarkets, school and La Zenia Boulevard shopping centre, and one minute from Torrevieja University Hospital. Complex located 40 minutes from Alicante airport and 1 hour from Murcia - Corvera airport.

## Gallery