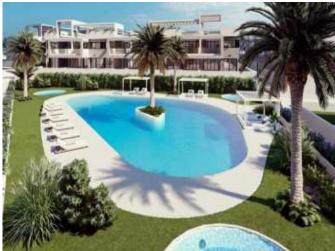

### **Property Description**

New Build Bungalow Los Balcones for sale on Costa Blanca.

NEW RESIDENTIAL CONSTRUCTION OF SINGLE-STOREY APARTMENTS IN LOS BALCONES New construction of a UNIQUE residential complex in Los Balcones. The residence consists of 136 luxury single-storey apartments built with top quality materials. Each of them offers magical views of Torrevieja's Laguna Rosa and the Mediterranean Sea. The houses have more than 131m2 distributed in a spacious living-dining room with an open kitchen, 2 large bedrooms and 2 full bathrooms. You can choose between bungalows on the ground floor with their 2 large private terraces to enjoy the Costa Blanca climate. Or bungalows on the first floor of 178m2 with its solarium of 85m2 with panoramic views of the Laguna Rosa and the Mediterranean Sea. The complex offers idyllic landscaped common areas with 3 pool areas, jacuzzi areas, fitness area, paddle tennis court, mini golf, children's area, electric vehicle charging station... and much more! Its Premium facilities and green areas will allow you to enjoy the 320 days of sunshine that the Costa Blanca offers with your family and friends. Los Balcones is located just outside Torrevieja with all services accessible, just 5 minutes from Playa de los Náufragos, supermarkets, school and La Zenia Boulevard shopping centre, and one minute from Torrevieja University Hospital. Complex located 40 minutes from Alicante airport and 1 hour from Murcia - Corvera airport.

## Gallery