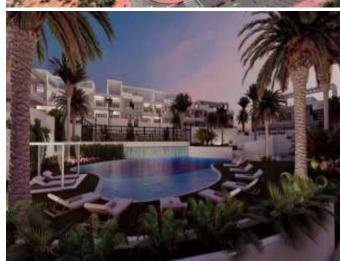

### **Property Description**

New Build Bungalow Los Balcones for sale on Costa Blanca.

NEW RESIDENTIAL CONSTRUCTION OF SINGLE-STOREY APARTMENTS IN LOS BALCONES New construction of a UNIQUE residential complex in Los Balcones. The residence consists of 136 luxury single-storey apartments built with top quality materials. Each of them offers magical views of Torrevieja's Laguna Rosa and the Mediterranean Sea. The houses have more than 131m2 distributed in a spacious living-dining room with an open kitchen, 2 large bedrooms and 2 full bathrooms. You can choose between bungalows on the ground floor with their 2 large private terraces to enjoy the Costa Blanca climate. Or bungalows on the first floor of 178m2 with its solarium of 85m2 with panoramic views of the Laguna Rosa and the Mediterranean Sea. The complex offers idyllic landscaped common areas with 3 pool areas, jacuzzi areas, fitness area, paddle tennis court, mini golf, children's area, electric vehicle charging station... and much more! Its Premium facilities and green areas will allow you to enjoy the 320 days of sunshine that the Costa Blanca offers with your family and friends. Los Balcones is located just outside Torrevieja with all services accessible, just 5 minutes from Playa de los Náufragos, supermarkets, school and La Zenia Boulevard shopping centre, and one minute from Torrevieja University Hospital. Complex located 40 minutes from Alicante airport and 1 hour from Murcia - Corvera airport.