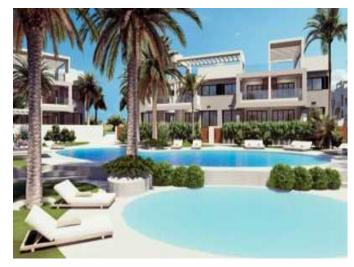

### **Property Description**

New Build Bungalow Los Balcones for sale on Costa Blanca.

NEW RESIDENTIAL CONSTRUCTION OF SINGLE-STOREY APARTMENTS IN LOS BALCONES New construction of a UNIQUE residential complex in Los Balcones. The residence consists of 136 luxury single-storey apartments built with top quality materials. Each of them offers magical views of Torrevieja's Laguna Rosa and the Mediterranean Sea. The houses have more than 131m2 distributed in a spacious living-dining room with an open kitchen, 2 large bedrooms and 2 full bathrooms. You can choose between bungalows on the ground floor with their 2 large private terraces to enjoy the Costa Blanca climate. Or bungalows on the first floor of 178m2 with its solarium of 85m2 with panoramic views of the Laguna Rosa and the Mediterranean Sea. The complex offers idyllic landscaped common areas with 3 pool areas, jacuzzi areas, fitness area, paddle tennis court, mini golf, children's area, electric vehicle charging station... and much more! Its Premium facilities and green areas will allow you to enjoy the 320 days of sunshine that the Costa Blanca offers with your family and friends. Los Balcones is located just outside Torrevieja with all services accessible, just 5 minutes from Playa de los Náufragos, supermarkets, school and La Zenia Boulevard shopping centre, and one minute from Torrevieja University Hospital. Complex located 40 minutes from Alicante airport and 1 hour from Murcia - Corvera airport.

## Gallery