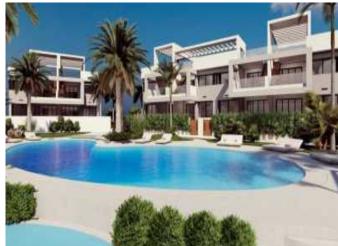

ith 3 pool areas, jacuzzi areas, fitness area, paddle tennis court, mini golf, children's area, electric vehicle charging station... and much more! Its Premium facilities and green areas will allow you to enjoy the 320 days of sunshine that the Costa Blanca offers with your family and friends. Los Balcones is located just outside Torrevieja with all services accessible, just 5 minutes from Playa de los Náufragos, supermarkets, school and La Zenia Boulevard shopping centre, and one minute from Torrevieja University Hospital. Complex located 40 minutes from Alicante airport and 1 hour from Murcia - Corvera airport.

Summary

Property type: Modern Villa

Bedrooms: 2

Price €269,900

**Key Information** 

Internal Area: 142 sqm

Swimming Pool? Yes

**Location: Costa Blanca** 

## Gallery

















































#### PLANTA BAJA





| SPERIOD RAFD BAR