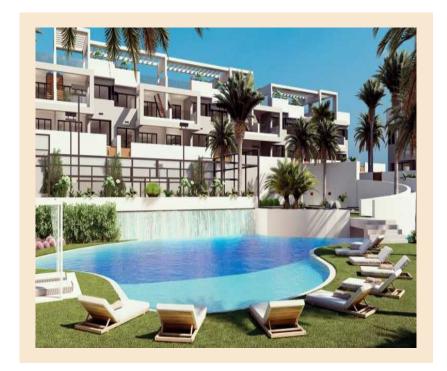

### **Property Description**

New Build Bungalow Los Balcones for sale on Costa Blanca.

NEW RESIDENTIAL CONSTRUCTION OF SINGLE-STOREY APARTMENTS IN LOS BALCONES New construction of a UNIQUE residential complex in Los Balcones. The residence consists of 136 luxury single-storey apartments built with top quality materials. Each of them offers magical views of Torrevieja's Laguna Rosa and the Mediterranean Sea. The houses have more than 131m2 distributed in a spacious living-dining room with an open kitchen, 2 large bedrooms and 2 full bathrooms. You can choose between bungalows on the ground floor with their 2 large private terraces to enjoy the Costa Blanca climate. Or bungalows on the first floor of 178m2 with its solarium of 85m2 with panoramic views of the Laguna Rosa and the Mediterranean Sea. The complex offers idyllic landscaped common areas with 3 pool areas, jacuzzi areas, fitness area, paddle tennis court, mini golf, children's area, electric vehicle charging station... and much more! Its Premium facilities and green areas will allow you to enjoy the 320 days of sunshine that the Costa Blanca offers with your family and friends. Los Balcones is located just outside Torrevieja with all services accessible, just 5 minutes from Playa de los Náufragos, supermarkets, school and La Zenia Boulevard shopping centre, and one minute from Torrevieja University Hospital. Complex located 40 minutes from Alicante airport and 1 hour from Murcia - Corvera airport.

## Gallery