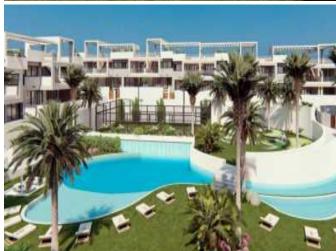

# **New Build Bungalow Los Balcones**

Torrevieja, Alicante Alicante, Costa Blanca

€269,900

inc. of agency fees

**2** Beds **142** sqm

New Build Bungalow Los Balcones for sale on Costa Blanca.

### **Property Description**

New Build Bungalow Los Balcones for sale on Costa Blanca.

NEW RESIDENTIAL CONSTRUCTION OF SINGLE-STOREY APARTMENTS IN LOS BALCONES New construction of a UNIQUE residential complex in Los Balcones. The residence consists of 136 luxury single-storey apartments built with top quality materials. Each of them offers magical views of Torrevieja's Laguna Rosa and the Mediterranean Sea. The houses have more than 131m2 distributed in a spacious living-dining room with an open kitchen, 2 large bedrooms and 2 full bathrooms. You can choose between bungalows on the ground floor with their 2 large private terraces to enjoy the Costa Blanca climate. Or bungalows on the first floor of 178m2 with its solarium of 85m2 with panoramic views of the Laguna Rosa and the Mediterranean Sea. The complex offers idyllic landscaped common areas with 3 pool areas, jacuzzi areas, fitness area, paddle tennis court, mini golf, children's area, electric vehicle charging station... and much more! Its Premium facilities and green areas will allow you to enjoy the 320 days of sunshine that the Costa Blanca offers with your family and friends. Los Balcones is located just outside Torrevieja with all services accessible, just 5 minutes from Playa de los Náufragos, supermarkets, school and La Zenia Boulevard shopping centre, and one minute from Torrevieja University Hospital. Complex located 40 minutes from Alicante airport and 1 hour from Murcia - Corvera airport.