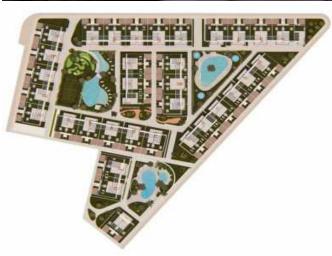

### **Property Description**

New Build Bungalow Los Balcones for sale on Costa Blanca.

NEW RESIDENTIAL CONSTRUCTION OF SINGLE-STOREY APARTMENTS IN LOS BALCONES New construction of a UNIQUE residential complex in Los Balcones. The residence consists of 136 luxury single-storey apartments built with top quality materials. Each of them offers magical views of Torrevieja's Laguna Rosa and the Mediterranean Sea. The houses have more than 131m2 distributed in a spacious living-dining room with an open kitchen, 2 large bedrooms and 2 full bathrooms. You can choose between bungalows on the ground floor with their 2 large private terraces to enjoy the Costa Blanca climate. Or bungalows on the first floor of 178m2 with its solarium of 85m2 with panoramic views of the Laguna Rosa and the Mediterranean Sea. The complex offers idyllic landscaped common areas with 3 pool areas, jacuzzi areas, fitness area, paddle tennis court, mini golf, children's area, electric vehicle charging station... and much more! Its Premium facilities and green areas will allow you to enjoy the 320 days of sunshine that the Costa Blanca offers with your family and friends. Los Balcones is located just outside Torrevieja with all services accessible, just 5 minutes from Playa de los Náufragos, supermarkets, school and La Zenia Boulevard shopping centre, and one minute from Torrevieja University Hospital. Complex located 40 minutes from Alicante airport and 1 hour from Murcia - Corvera airport.