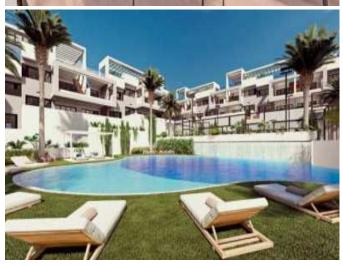

### **Property Description**

New Build Bungalow Los Balcones for sale on Costa Blanca.

NEW RESIDENTIAL CONSTRUCTION OF SINGLE-STOREY APARTMENTS IN LOS BALCONES New construction of a UNIQUE residential complex in Los Balcones. The residence consists of 136 luxury single-storey apartments built with top quality materials. Each of them offers magical views of Torrevieja's Laguna Rosa and the Mediterranean Sea. The houses have more than 131m2 distributed in a spacious living-dining room with an open kitchen, 2 large bedrooms and 2 full bathrooms. You can choose between bungalows on the ground floor with their 2 large private terraces to enjoy the Costa Blanca climate. Or bungalows on the first floor of 178m2 with its solarium of 85m2 with panoramic views of the Laguna Rosa and the Mediterranean Sea. The complex offers idyllic landscaped common areas with 3 pool areas, jacuzzi areas, fitness area, paddle tennis court, mini golf, children's area, electric vehicle charging station... and much more! Its Premium facilities and green areas will allow you to enjoy the 320 days of sunshine that the Costa Blanca offers with your family and friends. Los Balcones is located just outside Torrevieja with all services accessible, just 5 minutes from Playa de los Náufragos, supermarkets, school and La Zenia Boulevard shopping centre, and one minute from Torrevieja University Hospital. Complex located 40 minutes from Alicante airport and 1 hour from Murcia - Corvera airport.

## Gallery