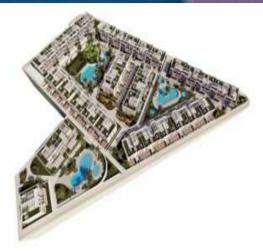

### **Property Description**

New Build Bungalow Los Balcones for sale on Costa Blanca.

NEW RESIDENTIAL CONSTRUCTION OF SINGLE-STOREY APARTMENTS IN LOS BALCONES New construction of a UNIQUE residential complex in Los Balcones. The residence consists of 136 luxury single-storey apartments built with top quality materials. Each of them offers magical views of Torrevieja's Laguna Rosa and the Mediterranean Sea. The houses have more than 131m2 distributed in a spacious living-dining room with an open kitchen, 2 large bedrooms and 2 full bathrooms. You can choose between bungalows on the ground floor with their 2 large private terraces to enjoy the Costa Blanca climate. Or bungalows on the first floor of 178m2 with its solarium of 85m2 with panoramic views of the Laguna Rosa and the Mediterranean Sea. The complex offers idyllic landscaped common areas with 3 pool areas, jacuzzi areas, fitness area, paddle tennis court, mini golf, children's area, electric vehicle charging station... and much more! Its Premium facilities and green areas will allow you to enjoy the 320 days of sunshine that the Costa Blanca offers with your family and friends. Los Balcones is located just outside Torrevieja with all services accessible, just 5 minutes from Playa de los Náufragos, supermarkets, school and La Zenia Boulevard shopping centre, and one minute from Torrevieja University Hospital. Complex located 40 minutes from Alicante airport and 1 hour from Murcia - Corvera airport.