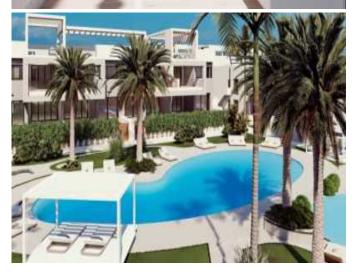

### **Property Description**

New Build Bungalow Los Balcones for sale on Costa Blanca.

NEW RESIDENTIAL CONSTRUCTION OF SINGLE-STOREY APARTMENTS IN LOS BALCONES New construction of a UNIQUE residential complex in Los Balcones. The residence consists of 136 luxury single-storey apartments built with top quality materials. Each of them offers magical views of Torrevieja's Laguna Rosa and the Mediterranean Sea. The houses have more than 131m2 distributed in a spacious living-dining room with an open kitchen, 2 large bedrooms and 2 full bathrooms. You can choose between bungalows on the ground floor with their 2 large private terraces to enjoy the Costa Blanca climate. Or bungalows on the first floor of 178m2 with its solarium of 85m2 with panoramic views of the Laguna Rosa and the Mediterranean Sea. The complex offers idyllic landscaped common areas with 3 pool areas, jacuzzi areas, fitness area, paddle tennis court, mini golf, children's area, electric vehicle charging station... and much more! Its Premium facilities and green areas will allow you to enjoy the 320 days of sunshine that the Costa Blanca offers with your family and friends. Los Balcones is located just outside Torrevieja with all services accessible, just 5 minutes from Playa de los Náufragos, supermarkets, school and La Zenia Boulevard shopping centre, and one minute from Torrevieja University Hospital. Complex located 40 minutes from Alicante airport and 1 hour from Murcia - Corvera airport.