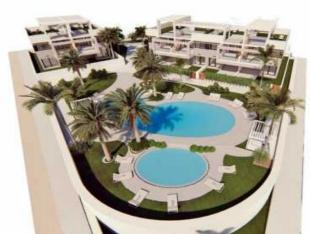

### **Property Description**

New Build Bungalow Los Balcones for sale on Costa Blanca.

NEW RESIDENTIAL CONSTRUCTION OF SINGLE-STOREY APARTMENTS IN LOS BALCONES New construction of a UNIQUE residential complex in Los Balcones. The residence consists of 136 luxury single-storey apartments built with top quality materials. Each of them offers magical views of Torrevieja's Laguna Rosa and the Mediterranean Sea. The houses have more than 131m2 distributed in a spacious living-dining room with an open kitchen, 2 large bedrooms and 2 full bathrooms. You can choose between bungalows on the ground floor with their 2 large private terraces to enjoy the Costa Blanca climate. Or bungalows on the first floor of 178m2 with its solarium of 85m2 with panoramic views of the Laguna Rosa and the Mediterranean Sea. The complex offers idyllic landscaped common areas with 3 pool areas, jacuzzi areas, fitness area, paddle tennis court, mini golf, children's area, electric vehicle charging station... and much more! Its Premium facilities and green areas will allow you to enjoy the 320 days of sunshine that the Costa Blanca offers with your family and friends. Los Balcones is located just outside Torrevieja with all services accessible, just 5 minutes from Playa de los Náufragos, supermarkets, school and La Zenia Boulevard shopping centre, and one minute from Torrevieja University Hospital. Complex located 40 minutes from Alicante airport and 1 hour from Murcia - Corvera airport.

## Gallery