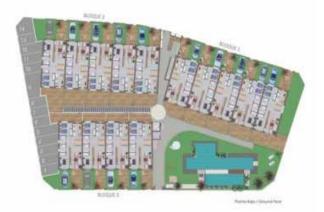

#### **Property Description**

New Build Bungalow Pilar De La Horadada for sale on Costa Blanca.

NEW RESIDENTIAL CONSTRUCTION OF BUNGALOWS IN PILAR DE LA HORADADA New residential construction of 28 bungalows with 2 bedrooms, 2 bathrooms on the ground floor with private garden and 2 and 3 bedrooms and 2 and 3 bathrooms on the top floor with private solarium. Residential with communal pool. Each property has a parking space. A relaxing combination of natural materials and a neat decoration. With the convenience of having all the services, just 300 meters from the city center of Pilar de la Horadada and less than 3 kilometers from the beach, in the heart of the Costa Blanca. Pilar de la Horadada is a typical Spanish village located in the southernmost part of the Costa Blanca. The main high street is home to supermarkets, plenty of shops, restaurants and bars, as well as pretty squares. The beautiful beaches of Torre de la Horadada and Mil Palmeras, with their fine sand and promenade, are only 5 minutes away. Corvera (Murcia) and Alicante airports are 40 and 55 minutes away respectively.