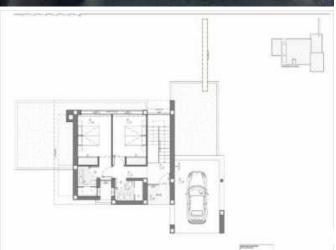

#### **Property Description**

New Build Villa Cumbre Del Sol for sale on Costa Blanca.

NEW BUILD VILLA WITH SEA VIEWS IN CUMBRE DEL SOL New luxury villa with private pool and sea views in the Cumbre del Sol residential complex, in Benitachell, on the Costa Blanca North, between Alicante and Valencia. Modern design and a sleek, bright layout are the keys to this villa with 3 bedrooms, all with en-suite bathrooms, with the master bedroom also having a large dressing room. The ground floor of this property allows us to extend it to 4 bedrooms. The main floor is characterized by open spaces, where the kitchen and the livingdining room are united and open onto the main terrace with a beautiful private infinity pool and the porch. Its layout and design have been designed to make the most of the sea views, both from the bedrooms and from the living-dining room. At the same time, special attention has been paid to privacy, incorporating a vertical wall that not only ensures the privacy of the main terrace, but also stands out as a decorative element. A comfortable and sustainable villa, with aerothermal underfloor heating, a fireplace, the installation of a photovoltaic system for self-consumption, the pre-installation of the socket necessary for the charging of electric cars, the selection of materials that bring quality and warmth to the home. At the easternmost point of the province of Alicante, Spain, is the Cumbre del Sol residential complex. Residents and guests are the first to greet the majestic sun each morning as it rises over the calm waters of the Mediterranean Sea. From our exclusive viewpoint, on the highest point of the municipality of Benitachell, Cumbre del Sol offers panoramic views of the sea and the natural parks that surround us from Jávea to Moraira. Discover an exclusive resort on the Costa Blanca and discover our wonderful first-class apartments and villas, our incredible sports and leisure facilities and our full range of services for those lucky enough to make Cumbre del Sol their home. Benitachell is located 65 minutes from Alicante Airport and 1.5 hours from Valencia Airport.