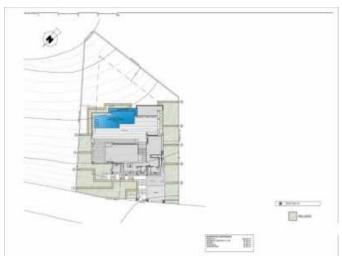

#### **Property Description**

New Build Villa Cumbre Del Sol for sale on Costa Blanca.

NEW BUILD VILLA WITH SEA VIEWS IN CUMBRE DEL SOL New luxury villa with private pool and sea views in the Cumbre del Sol residential complex, in Benitachell, on the Costa Blanca North, between Alicante and Valencia. Modern design and a sleek, bright layout are the keys to this villa with 3 bedrooms, all with en-suite bathrooms, with the master bedroom also having a large dressing room. The ground floor of this property allows us to extend it to 4 bedrooms. The main floor is characterized by open spaces, where the kitchen and the livingdining room are united and open onto the main terrace with a beautiful private infinity pool and the porch. Its layout and design have been designed to make the most of the sea views, both from the bedrooms and from the living-dining room. At the same time, special attention has been paid to privacy, incorporating a vertical wall that not only ensures the privacy of the main terrace, but also stands out as a decorative element. A comfortable and sustainable villa, with aerothermal underfloor heating, a fireplace, the installation of a photovoltaic system for self-consumption, the pre-installation of the socket necessary for the charging of electric cars, the selection of materials that bring quality and warmth to the home. At the easternmost point of the province of Alicante, Spain, is the Cumbre del Sol residential complex. Residents and guests are the first to greet the majestic sun each morning as it rises over the calm waters of the Mediterranean Sea. From our exclusive viewpoint, on the highest point of the municipality of Benitachell, Cumbre del Sol offers panoramic views of the sea and the natural parks that surround us from Jávea to Moraira. Discover an exclusive resort on the Costa Blanca and discover our wonderful first-class apartments and villas, our incredible sports and leisure facilities and our full range of services for those lucky enough to make Cumbre del Sol their home. Benitachell is located 65 minutes from Alicante Airport and 1.5 hours from Valencia Airport.