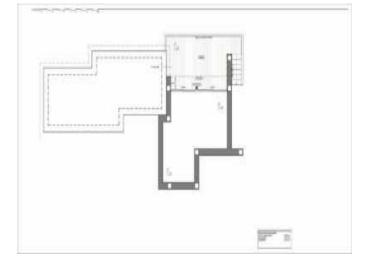

#### **Property Description**

New Build Villa Cumbre Del Sol for sale on Costa Blanca.

NEW BUILD VILLA WITH SEA VIEWS IN CUMBRE DEL SOL New luxury villa with private pool and sea views in the Cumbre del Sol residential complex, in Benitachell, on the Costa Blanca North, between Alicante and Valencia. Modern design and a sleek, bright layout are the keys to this villa with 3 bedrooms, all with en-suite bathrooms, with the master bedroom also having a large dressing room. The ground floor of this property allows us to extend it to 4 bedrooms. The main floor is characterized by open spaces, where the kitchen and the livingdining room are united and open onto the main terrace with a beautiful private infinity pool and the porch. Its layout and design have been designed to make the most of the sea views, both from the bedrooms and from the living-dining room. At the same time, special attention has been paid to privacy, incorporating a vertical wall that not only ensures the privacy of the main terrace, but also stands out as a decorative element. A comfortable and sustainable villa, with aerothermal underfloor heating, a fireplace, the installation of a photovoltaic system for self-consumption, the pre-installation of the socket necessary for the charging of electric cars, the selection of materials that bring quality and warmth to the home. At the easternmost point of the province of Alicante, Spain, is the Cumbre del Sol residential complex. Residents and guests are the first to greet the majestic sun each morning as it rises over the calm waters of the Mediterranean Sea. From our exclusive viewpoint, on the highest point of the municipality of Benitachell, Cumbre del Sol offers panoramic views of the sea and the natural parks that surround us from Jávea to Moraira. Discover an exclusive resort on the Costa Blanca and discover our wonderful first-class apartments and villas, our incredible sports and leisure facilities and our full range of services for those lucky enough to make Cumbre del Sol their home. Benitachell is located 65 minutes from Alicante Airport and 1.5 hours from Valencia Airport.