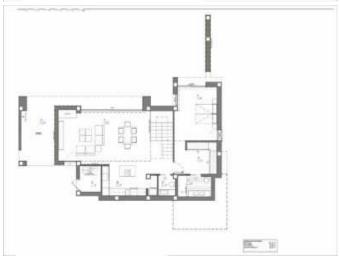

#### **Property Description**

New Build Villa Cumbre Del Sol for sale on Costa Blanca.

NEW BUILD VILLA WITH SEA VIEWS IN CUMBRE DEL SOL New luxury villa with private pool and sea views in the Cumbre del Sol residential complex, in Benitachell, on the Costa Blanca North, between Alicante and Valencia. Modern design and a sleek, bright layout are the keys to this villa with 3 bedrooms, all with en-suite bathrooms, with the master bedroom also having a large dressing room. The ground floor of this property allows us to extend it to 4 bedrooms. The main floor is characterized by open spaces, where the kitchen and the livingdining room are united and open onto the main terrace with a beautiful private infinity pool and the porch. Its layout and design have been designed to make the most of the sea views, both from the bedrooms and from the living-dining room. At the same time, special attention has been paid to privacy, incorporating a vertical wall that not only ensures the privacy of the main terrace, but also stands out as a decorative element. A comfortable and sustainable villa, with aerothermal underfloor heating, a fireplace, the installation of a photovoltaic system for self-consumption, the pre-installation of the socket necessary for the charging of electric cars, the selection of materials that bring quality and warmth to the home. At the easternmost point of the province of Alicante, Spain, is the Cumbre del Sol residential complex. Residents and guests are the first to greet the majestic sun each morning as it rises over the calm waters of the Mediterranean Sea. From our exclusive viewpoint, on the highest point of the municipality of Benitachell, Cumbre del Sol offers panoramic views of the sea and the natural parks that surround us from Jávea to Moraira. Discover an exclusive resort on the Costa Blanca and discover our wonderful first-class apartments and villas, our incredible sports and leisure facilities and our full range of services for those lucky enough to make Cumbre del Sol their home. Benitachell is located 65 minutes from Alicante Airport and 1.5 hours from Valencia Airport.