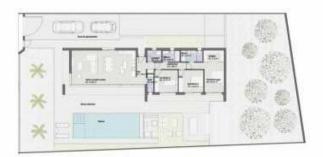

Hab.Space 142 sqm

Land Tax N/A

Summary

Property type: Modern Villa

Bedrooms: 3

Price €669,000

**Key Information** 

Internal Area: 142 sqm

Swimming Pool? Yes

**Location: Costa Blanca** 