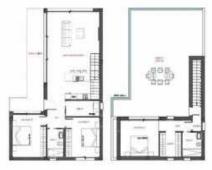

#### **Property Description**

New Build Villa Benijófar for sale on Costa Blanca.

NEW BUILD VILLAS IN BENIJOFAR Brand new villas located in Benijofar, close to the beautiful beaches of Guardamar del Segura and several golf courses. Villas with 3 bedrooms, 2 bathrooms, a spacious living-dining room with an open kitchen, a terrace and a private solarium. It also has a private garden with private pool and parking. Benijofar is a pretty village with a charming church and all services such as supermarkets, pharmacies, banks, restaurants and the natural park located very close to the villas. There are several golf courses nearby, as well as water parks in Rojales and Torrevieja. Benijófar is just a few minutes from the N-332 and the AP-7. 30 minutes from Alicante airport, 10 minutes from the beaches of Guardamar and Torrevieja.