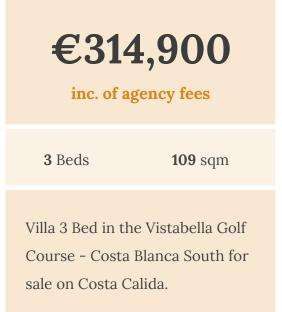

#### At a Glance

| Reference | MSH-CA2843 |
|-----------|------------|
|           |            |

3

Bed

| Near to | Alicante |
|---------|----------|
| Pool    | Ves      |

Yes

Price €314,900 Hab.Space 109 sqm Land Tax N/A

#### **Property Description**

Villa 3 Bed in the Vistabella Golf Course - Costa Blanca South for sale on Costa Calida.

Region: Costa Blanca

Superb New Luxury Villa T4 located in the grounds of the VISTABELLA Golf Course