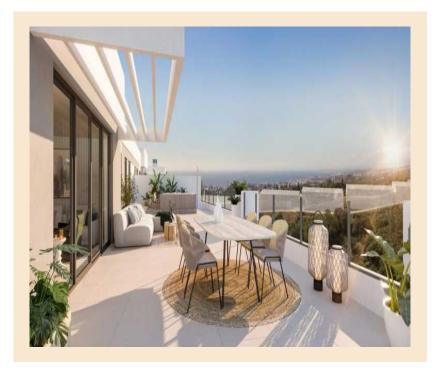

#### **Property Description**

New Build Penthouse Los Monteros for sale on Costa del Sol.

SPECTACULAR RESIDENTIAL COMPLEX IN MARBELLA Modern private residential complex consisting of 57 houses, with fantastic 1, 2 and 3 bedroom apartments, and incredible ground floors and penthouses with large terraces and an incredible built-in jacuzzi. Bright interiors, excellent finishes and an impeccable layout. With a perfect balance of privacy, comfort and tranquility for the whole family. In addition, it has a battery of improvements with which you can enhance and customize the different parts to your liking. The complex has spectacular common areas with a communal outdoor pool and a heated indoor pool, gymnasium, garden areas, coworking space and a social club with bar. It is very well connected by the motorway and is only 40 minutes from Malaga airport. Located just 5 km from Marbella, considered the capital of the western Costa del Sol. Bathed by the sea and sheltered by the mountains, with splendid and extensive beaches with calm waters along 27 km of coastline, natural attractions, marinas, 21 golf courses and a wide gastronomic offer, from the typical beach bars and tapas bars "chiringuitos" to the most luxurious Michelin-starred restaurants. All this, added to its microclimate with 320 days of sunshine a year and an average annual temperature of 20° C, makes Marbella one of the most sought-after destinations to live in Spain.