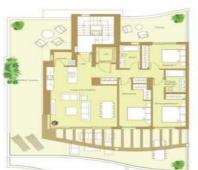

pool. Pool bar. Jacuzzis. Outdoor playground for children. Table tennis. Water playground for children. Indoor gym. Picnic area. Crazy Golf. Yoga and meditation platform. Alcaidesa is a serene and picturesque town located 20 minutes from Gibraltar. It enjoys an enviable location overlooking the Mediterranean Sea and has recently benefited from an influx of restaurants, bars and shops. Alcaidesa is easily accessible from Gibraltar and Malaga airports. The Costa del Sol is a very popular tourist area, but you will be able to enjoy absolute privacy in your new apartment.

**Summary** 

Property type: Apartment

Bedrooms: 3

Price €719,000

**Key Information** 

Internal Area: 142 sqm

Swimming Pool? Yes

**Location: Costa del Sol** 

# Gallery

































MASTER PLAN





#### ATICO S HAB

| 20100000 TOTAL