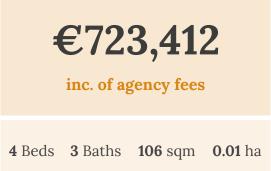

Price€723,412Hab.Space106 sqmLand TaxN/A

| Summary        |                        | Key Information |         |
|----------------|------------------------|-----------------|---------|
| Property type: | New Build and Off-Plan | Internal Area:  | 106 sqm |
| Bedrooms:      | 4                      | Land Area:      | 0.01 ha |
| Bathrooms      | 3                      |                 |         |
| Price          | €723,412               |                 |         |