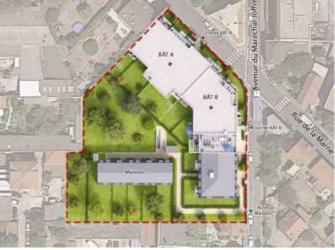

#### **Property Description**

Imagine living close to Paris at an affordable price. This new construction project is only 15 minutes from the City of Lights. Perfectly integrated into its quality residential environment, this estate comprises three buildings, one designed as a large mansion and five houses. In the heart of green nature, the realization reveals sober writing inspired by the classic architectural codes of the beginning of the 20th century; its volumetry and materials echo the neighbouring dwellings.

In a game of hooks and projections, alternating classic Mansard roofs and contemporary flat roofs, this estate signs an exceptional achievement.

NEUILLY-PLAISANCE IN THE HEART OF THE SEINE-SAINT-DENIS

15 MINUTES\* FROM PARIS, A CITY WHERE LIFE IS GOOD.