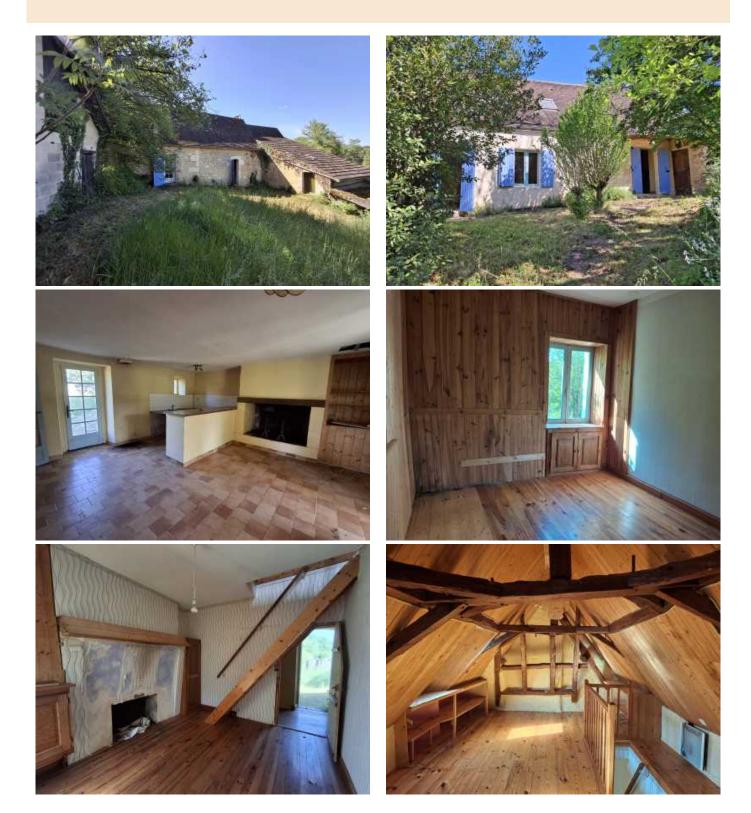

#### **Property Description**

in a quiet setting yet only 2.8kms from St Capraise de Lalinde, former stone farm house to renovate offering a 84m2 / 3 bedroom house, a 67m2 / 1 bedroom apartment, storage area, a 25m2 garage, a 27m2 cellar, old pigsties and a lean-to on approximately 10.5 acres of land with a stream.