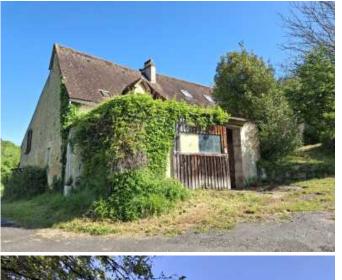

#### **Property Description**

in a quiet setting yet only 2.8kms from St Capraise de Lalinde, former stone farm house to renovate offering a 84m2 / 3 bedroom house, a 67m2 / 1 bedroom apartment, storage area, a 25m2 garage, a 27m2 cellar, old pigsties and a lean-to on approximately 10.5 acres of land with a stream.