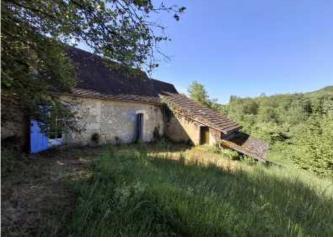

#### **Property Description**

in a quiet setting yet only 2.8kms from St Capraise de Lalinde, former stone farm house to renovate offering a 84m2 / 3 bedroom house, a 67m2 / 1 bedroom apartment, storage area, a 25m2 garage, a 27m2 cellar, old pigsties and a lean-to on approximately 10.5 acres of land with a stream.