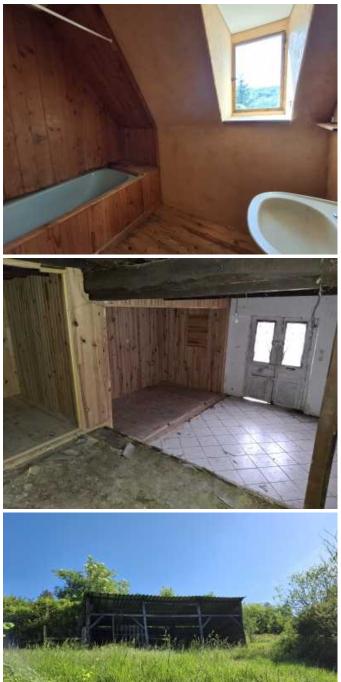

#### **Property Description**

in a quiet setting yet only 2.8kms from St Capraise de Lalinde, former stone farm house to renovate offering a 84m2 / 3 bedroom house, a 67m2 / 1 bedroom apartment, storage area, a 25m2 garage, a 27m2 cellar, old pigsties and a lean-to on approximately 10.5 acres of land with a stream.