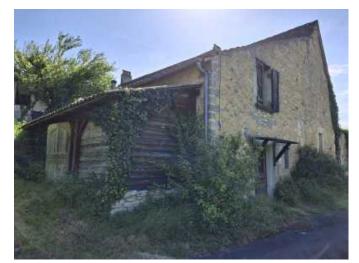

#### **Property Description**

in a quiet setting yet only 2.8kms from St Capraise de Lalinde, former stone farm house to renovate offering a 84m2 / 3 bedroom house, a 67m2 / 1 bedroom apartment, storage area, a 25m2 garage, a 27m2 cellar, old pigsties and a lean-to on approximately 10.5 acres of land with a stream.