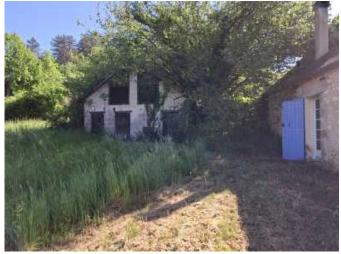

#### **Property Description**

in a quiet setting yet only 2.8kms from St Capraise de Lalinde, former stone farm house to renovate offering a 84m2 / 3 bedroom house, a 67m2 / 1 bedroom apartment, storage area, a 25m2 garage, a 27m2 cellar, old pigsties and a lean-to on approximately 10.5 acres of land with a stream.