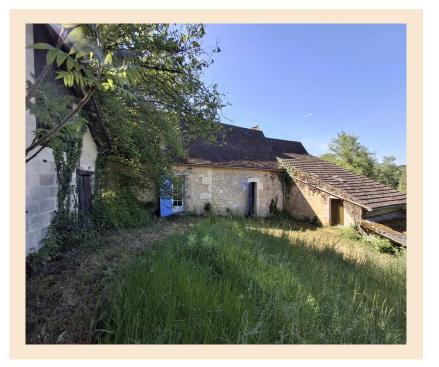

#### **Property Description**

in a quiet setting yet only 2.8kms from St Capraise de Lalinde, former stone farm house to renovate offering a 84m2 / 3 bedroom house, a 67m2 / 1 bedroom apartment, storage area, a 25m2 garage, a 27m2 cellar, old pigsties and a lean-to on approximately 10.5 acres of land with a stream.