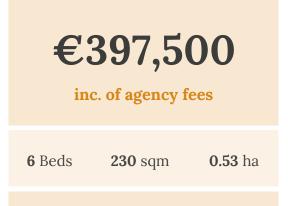

# At a Glance

| Reference | MFH-CJC02043 | Near to | Sannat | Price    | €397,500  |
|-----------|--------------|---------|--------|----------|-----------|
| Bed       | 6            | Pool    | No     | Hab.Spac | e 230 sqm |
| Land      | 0.53 ha      |         |        | Land Tax | N/A       |

| Summary        |          | Key Information |         |  |
|----------------|----------|-----------------|---------|--|
| Property type: | House    | Internal Area:  | 230 sqm |  |
| Bedrooms:      | 6        | Land Area:      | 0.53 ha |  |
| Price          | €397,500 |                 |         |  |