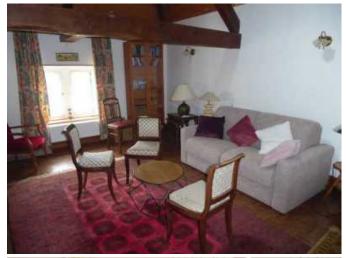

#### **Property Description**

East Creuse, Marche and Combraille region, 15 min from Evaux-Les-Bains, in the heart of unspoiled nature, 18th century character house of around 230 m2 : entrance, cloakroom, fitted kitchen, living room, lounge, office, back kitchen with laundry room and boiler room, 6 bedrooms, 1 bathroom, 1 shower room, 3 fireplaces . Oil fired central heating. Well. Several outbuildings: 3 garages, sheds, pool equipment room, 2 vaulted cellars. The entire property extends over an enclosed park of 5270 m2 with swimming pool.

# Gallery

THE SUNDAY TIMES A Place Sun France The Sunday Telegraph property Daily Hail YORKSHIRE POST FRENCH

Every property featured on our website is listed for sale at exactly the same price as it is in France, there's no premium for the superior service we offer.