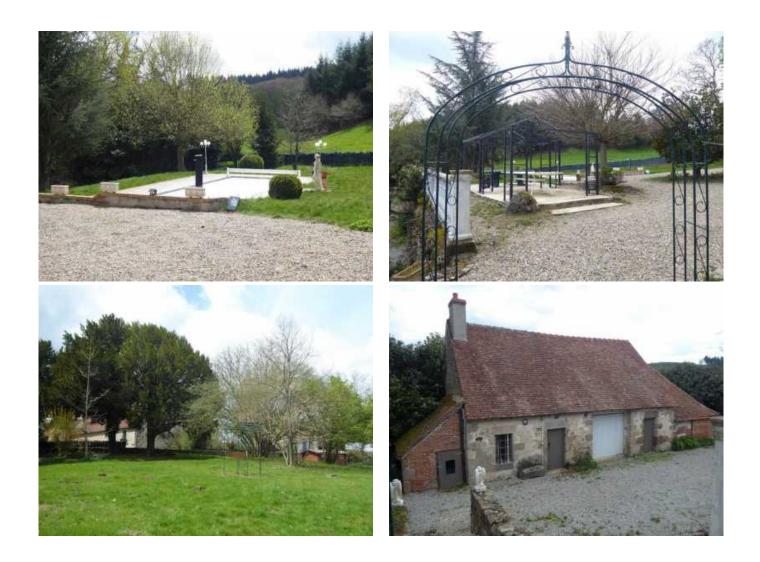

#### **Property Description**

East Creuse, Marche and Combraille region, 15 min from Evaux-Les-Bains, in the heart of unspoiled nature, 18th century character house of around 230 m2 : entrance, cloakroom, fitted kitchen, living room, lounge, office, back kitchen with laundry room and boiler room, 6 bedrooms, 1 bathroom, 1 shower room, 3 fireplaces . Oil fired central heating. Well. Several outbuildings: 3 garages, sheds, pool equipment room, 2 vaulted cellars. The entire property extends over an enclosed park of 5270 m2 with swimming pool.