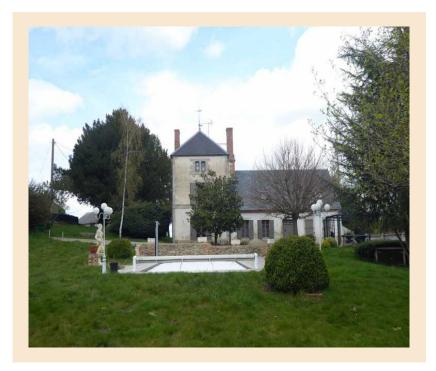

# **18th Century House Of Approximately** 230m2 On 5270m2 Of Land

#### **Property Description**

East Creuse, Marche and Combraille region, 15 min from Evaux-Les-Bains, in the heart of unspoiled nature, 18th century character house of around 230 m2 : entrance, cloakroom, fitted kitchen, living room, lounge, office, back kitchen with laundry room and boiler room, 6 bedrooms, 1 bathroom, 1 shower room, 3 fireplaces . Oil fired central heating. Well. Several outbuildings: 3 garages, sheds, pool equipment room, 2 vaulted cellars. The entire property extends over an enclosed park of 5270 m2 with swimming pool.