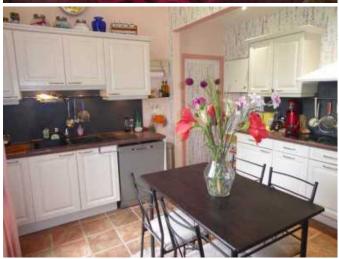

#### **Property Description**

East Creuse, Marche and Combraille region, 15 min from Evaux-Les-Bains, in the heart of unspoiled nature, 18th century character house of around 230 m2 : entrance, cloakroom, fitted kitchen, living room, lounge, office, back kitchen with laundry room and boiler room, 6 bedrooms, 1 bathroom, 1 shower room, 3 fireplaces . Oil fired central heating. Well. Several outbuildings: 3 garages, sheds, pool equipment room, 2 vaulted cellars. The entire property extends over an enclosed park of 5270 m2 with swimming pool.

# Gallery

THE SUNDAY TIMES A Place Sun France The Sunday Telegraph property Daily Hail YORKSHIRE POST FRENCH

Every property featured on our website is listed for sale at exactly the same price as it is in France, there's no premium for the superior service we offer.