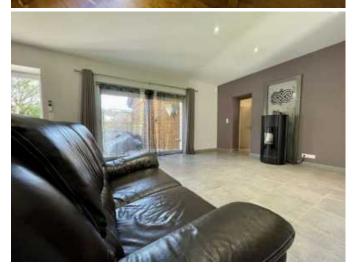

### **Property Description**

in the town centre of LALiNDE, comfortable house, comprising of 3 BEDROOMS, a LARGE professional STORAGE WAREHOUSE/WORKSHOP (120 M2) with office and shower room and toilet. SPACiOUS PARKING AREA. This house has a large, BRIGHT LiVING ROOM(35M2) with A MODERN, EQUIPPED KITCHEN, a large laundry room. (in need of a new bathroom in the house). Full access to a sunny & private

terrace with garden in front and the back of the house. This combo property is unique and perfect for carcollectors, professionals or a family, as it also has full MAiNS DRAiNAGE, DOUBLE glazed WiNDOWS, REVERSIBLE AIR CONDITIONING AND a PELLET burner. it is CLOSE TO ALL AMENITIES, TRAINSTATION AND SCHOOLS!