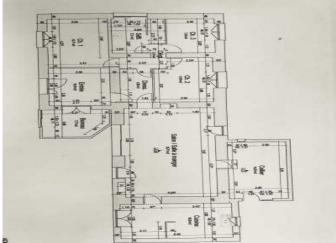

# **Key Information**

Internal Area: 140 sqm Land Area: 0.1 ha

Property Features:

Double Glazed