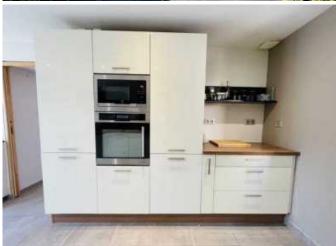

### **Property Description**

in the town centre of LALiNDE, comfortable house, comprising of 3 BEDROOMS, a LARGE professional STORAGE WAREHOUSE/WORKSHOP (120 M2) with office and shower room and toilet. SPACiOUS PARKING AREA. This house has a large, BRIGHT LiVING ROOM(35M2) with A MODERN, EQUIPPED KITCHEN, a large laundry room. (in need of a new bathroom in the house). Full access to a sunny & private

terrace with garden in front and the back of the house. This combo property is unique and perfect for carcollectors, professionals or a family, as it also has full MAiNS DRAiNAGE, DOUBLE glazed WiNDOWS, REVERSIBLE AIR CONDITIONING AND a PELLET burner. it is CLOSE TO ALL AMENITIES, TRAINSTATION AND SCHOOLS!