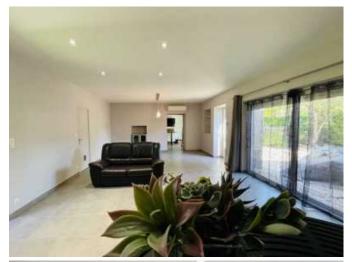

### **Property Description**

in the town centre of LALiNDE, comfortable house, comprising of 3 BEDROOMS, a LARGE professional STORAGE WAREHOUSE/WORKSHOP (120 M2) with office and shower room and toilet. SPACiOUS PARKING AREA. This house has a large, BRIGHT LiVING ROOM(35M2) with A MODERN, EQUIPPED KITCHEN, a large laundry room. (in need of a new bathroom in the house). Full access to a sunny & private

terrace with garden in front and the back of the house. This combo property is unique and perfect for carcollectors, professionals or a family, as it also has full MAiNS DRAiNAGE, DOUBLE glazed WiNDOWS, REVERSIBLE AIR CONDITIONING AND a PELLET burner. it is CLOSE TO ALL AMENITIES, TRAINSTATION AND SCHOOLS!