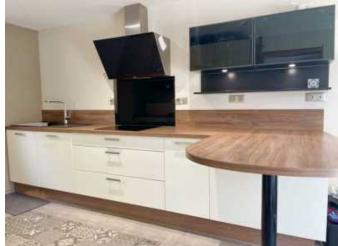

### **Property Description**

in the town centre of LALiNDE, comfortable house, comprising of 3 BEDROOMS, a LARGE professional STORAGE WAREHOUSE/WORKSHOP (120 M2) with office and shower room and toilet. SPACiOUS PARKING AREA. This house has a large, BRIGHT LiVING ROOM(35M2) with A MODERN, EQUIPPED KITCHEN, a large laundry room. (in need of a new bathroom in the house). Full access to a sunny & private