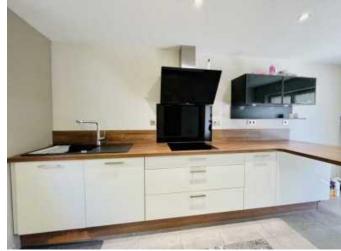

### **Property Description**

in the town centre of LALiNDE, comfortable house, comprising of 3 BEDROOMS, a LARGE professional STORAGE WAREHOUSE/WORKSHOP (120 M2) with office and shower room and toilet. SPACiOUS PARKING AREA. This house has a large, BRIGHT LiVING ROOM(35M2) with A MODERN, EQUIPPED KITCHEN, a large laundry room. (in need of a new bathroom in the house). Full access to a sunny & private

terrace with garden in front and the back of the house. This combo property is unique and perfect for carcollectors, professionals or a family, as it also has full MAiNS DRAiNAGE, DOUBLE glazed WiNDOWS, REVERSIBLE AIR CONDITIONING AND a PELLET burner. it is CLOSE TO ALL AMENITIES, TRAINSTATION AND SCHOOLS!