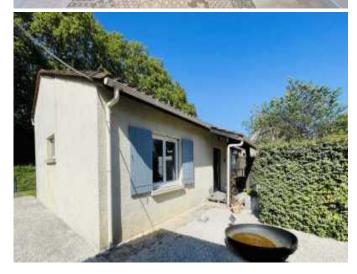

### **Property Description**

in the town centre of LALiNDE, comfortable house, comprising of 3 BEDROOMS, a LARGE professional STORAGE WAREHOUSE/WORKSHOP (120 M2) with office and shower room and toilet. SPACiOUS PARKING AREA. This house has a large, BRIGHT LiVING ROOM(35M2) with A MODERN, EQUIPPED KITCHEN, a large laundry room. (in need of a new bathroom in the house). Full access to a sunny & private

terrace with garden in front and the back of the house. This combo property is unique and perfect for carcollectors, professionals or a family, as it also has full MAiNS DRAiNAGE, DOUBLE glazed WiNDOWS, REVERSIBLE AIR CONDITIONING AND a PELLET burner. it is CLOSE TO ALL AMENITIES, TRAINSTATION AND SCHOOLS!