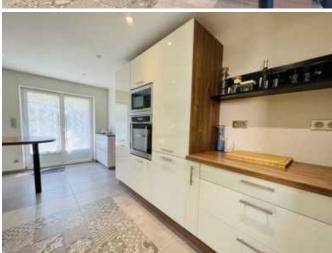

### **Property Description**

in the town centre of LALiNDE, comfortable house, comprising of 3 BEDROOMS, a LARGE professional STORAGE WAREHOUSE/WORKSHOP (120 M2) with office and shower room and toilet. SPACiOUS PARKING AREA. This house has a large, BRIGHT LiVING ROOM(35M2) with A MODERN, EQUIPPED KITCHEN, a large laundry room. (in need of a new bathroom in the house). Full access to a sunny & private