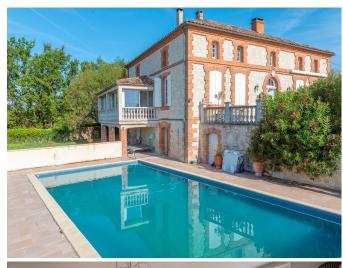

#### **Property Description**

Set among 14 hectares of lush private land, this exquisite 19th-century French manor is a sight to behold. The manor boasts breathtaking panoramic views of the surrounding countryside, offering a serene retreat from the hustle and bustle of modern life. Inside, the manor has been thoughtfully updated to provide modern comfort whilst still retaining its historic charm. With bright reception rooms, four spacious bedrooms, and three elegant bathrooms, there is ample space for family living or entertaining guests.

To the rear of the manor, a large outbuilding consisting of several garages and a spacious guesthouse provides plenty of room for hobbies and hosting guests. The guesthouse offers a peaceful and private retreat, while the garages provide ample space for storage. The manor's heated swimming pool and several terraces offer the perfect setting for outdoor entertaining, while still providing privacy and year-round outdoor living.

# **Outside the Property**

- Three garages of respectively 51 sq.m, 70 sq.m and 130 sq.m
- Three cellars/cave, (respectively 29 sq.m, 29 sq.m and 16 sq.m)
- Heated swimming pool ( $12 \ge 6 m$ ) with a seven year old liner
- WC and shower in the basement with direct access to the pool
- Terrace at the front of the house
- Large covered terrace to the side of the house (46 sq.m)
- 14 hectares of land (approx 35 acres)
- Two wells (not in use)