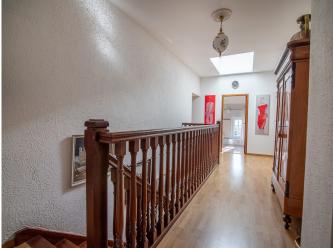

### On the first floor

- Landing (14 sq.m)
- Bedroom 2 (31 sq.m)
- Bedroom 3 (27 sq.m)
- Bathroom with shower and wash basin and WC (5,7 sq.m)
- Bedroom 4 (26 sq.m)
- Bathroom with shower and wash basin and WC (5,7 sq.m)
- Laundry room/ hobby space (20 sq.m)