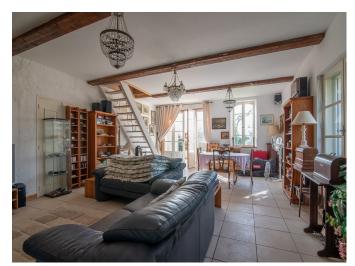

Inside, the manor features a fully equipped kitchen, a formal dining area, a comfortable salon, and a cellar, making it an ideal retreat for all ages, with possibilities to live on one level. The manor is located just moments away from the charming market town of Lauzerte, which offers a range of amenities, including shops, restaurants, and *cafés*.

### On the ground floor

- Entrance hallway (29 sq.m)
- Kitchen (22 sq.m), access to the terrace, passage to the cellar
- Living room (30 sq.m) with wood burner
- Dining/ reception room/ (27 sq.m), access to the sunroom
- Sunroom (20 sq.m)
- Bedroom 1 ensuite (18 sq.m)
- Bathroom with shower and wash basin (3,8 sq.m)