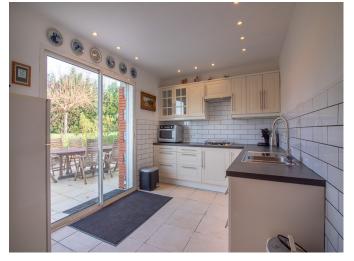

Inside, the manor features a fully equipped kitchen, a formal dining area, a comfortable salon, and a cellar, making it an ideal retreat for all ages, with possibilities to live on one level. The manor is located just moments away from the charming market town of Lauzerte, which offers a range of amenities, including shops, restaurants, and *cafés*.

### On the ground floor

- Entrance hallway (29 sq.m)
- Kitchen (22 sq.m), access to the terrace, passage to the cellar
- Living room (30 sq.m) with wood burner
- Dining/ reception room/ (27 sq.m), access to the sunroom
- Sunroom (20 sq.m)
- Bedroom 1 ensuite (18 sq.m)
- Bathroom with shower and wash basin (3,8 sq.m)