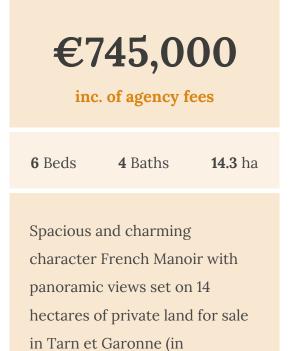

### At a Glance

| Reference | MFH-RLP68004 |
|-----------|--------------|
| Bed       | 6            |
| Land      | 14.3 ha      |

Near toMoissacBath4PoolYes

**Price** €745,000

Land Tax N/A

Occitanie).