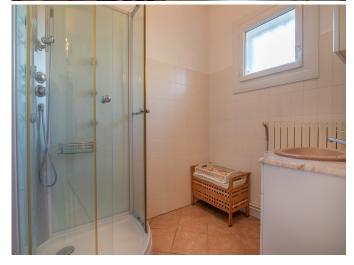

### On the ground floor

- Entrance hallway (29 sq.m)
- Kitchen (22 sq.m), access to the terrace, passage to the cellar
- Living room (30 sq.m) with wood burner
- Dining/ reception room/ (27 sq.m), access to the sunroom
- Sunroom (20 sq.m)
- Bedroom 1 ensuite (18 sq.m)
- Bathroom with shower and wash basin (3,8 sq.m)

### On the first floor

- Landing (14 sq.m)
- Bedroom 2 (31 sq.m)
- Bedroom 3 (27 sq.m)
- Bathroom with shower and wash basin and WC (5,7 sq.m)
- Bedroom 4 (26 sq.m)
- Bathroom with shower and wash basin and WC (5,7 sq.m)
- Laundry room/ hobby space (20 sq.m)