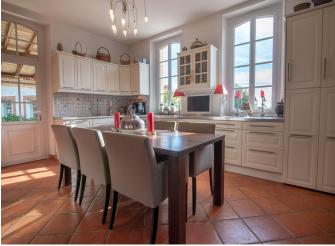

Inside, the manor features a fully equipped kitchen, a formal dining area, a comfortable salon, and a cellar, making it an ideal retreat for all ages, with possibilities to live on one level. The manor is located just moments away from the charming market town of Lauzerte, which offers a range of amenities, including shops, restaurants, and *cafés*.

### On the ground floor

- Entrance hallway (29 sq.m)
- Kitchen (22 sq.m), access to the terrace, passage to the cellar
- Living room (30 sq.m) with wood burner
- Dining/ reception room/ (27 sq.m), access to the sunroom
- Sunroom (20 sq.m)
- Bedroom 1 ensuite (18 sq.m)
- Bathroom with shower and wash basin (3,8 sq.m)