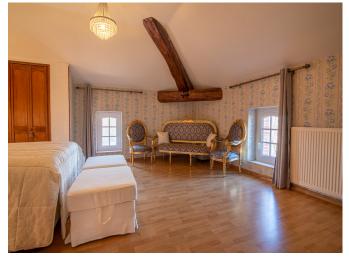

### On the first floor

- Landing (14 sq.m)
- Bedroom 2 (31 sq.m)
- Bedroom 3 (27 sq.m)
- Bathroom with shower and wash basin and WC (5,7 sq.m)
- Bedroom 4 (26 sq.m)
- Bathroom with shower and wash basin and WC (5,7 sq.m)
- Laundry room/ hobby space (20 sq.m)