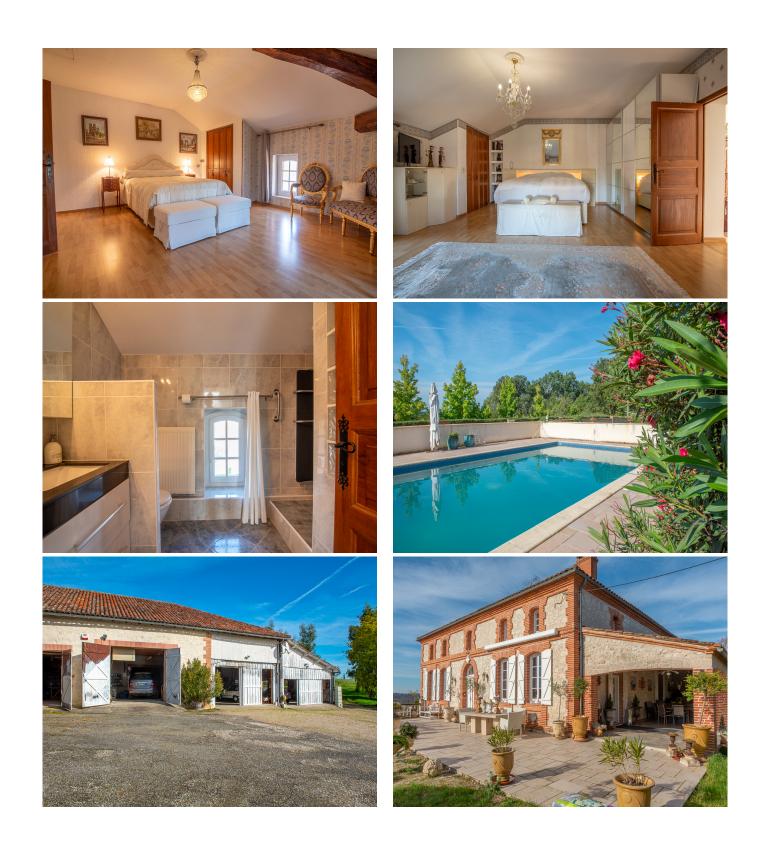

#### **Property Description**

Set among 14 hectares of lush private land, this exquisite 19th-century French manor is a sight to behold. The manor boasts breathtaking panoramic views of the surrounding countryside, offering a serene retreat from the hustle and bustle of modern life. Inside, the manor has been thoughtfully updated to provide modern comfort whilst still retaining its historic charm. With bright reception rooms, four spacious bedrooms, and three elegant bathrooms, there is ample space for family living or entertaining guests.

To the rear of the manor, a large outbuilding consisting of several garages and a spacious guesthouse provides plenty of room for hobbies and hosting guests. The guesthouse offers a peaceful and private retreat, while the garages provide ample space for storage. The manor's heated swimming pool and several terraces offer the perfect setting for outdoor entertaining, while still providing privacy and year-round outdoor living.

### On the ground floor

- Entrance hallway (29 sq.m)
- Kitchen (22 sq.m), access to the terrace, passage to the cellar
- Living room (30 sq.m) with wood burner
- Dining/ reception room/ (27 sq.m), access to the sunroom
- Sunroom (20 sq.m)
- Bedroom 1 ensuite (18 sq.m)
- Bathroom with shower and wash basin (3,8 sq.m)

### On the first floor

- Landing (14 sq.m)
- Bedroom 2 (31 sq.m)
- Bedroom 3 (27 sq.m)
- Bathroom with shower and wash basin and WC (5,7 sq.m)
- Bedroom 4 (26 sq.m)
- Bathroom with shower and wash basin and WC (5,7 sq.m)
- Laundry room/ hobby space (20 sq.m)

# **Outside the Property**

- Three garages of respectively 51 sq.m, 70 sq.m and 130 sq.m
- Three cellars/cave, (respectively 29 sq.m, 29 sq.m and 16 sq.m)
- Heated swimming pool ( $12 \ge 6 m$ ) with a seven year old liner
- WC and shower in the basement with direct access to the pool
- Terrace at the front of the house
- Large covered terrace to the side of the house (46 sq.m)
- 14 hectares of land (approx 35 acres)
- Two wells (not in use)