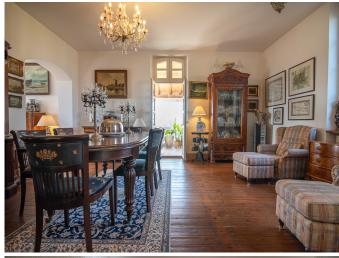

Inside, the manor features a fully equipped kitchen, a formal dining area, a comfortable salon, and a cellar, making it an ideal retreat for all ages, with possibilities to live on one level. The manor is located just moments away from the charming market town of Lauzerte, which offers a range of amenities, including shops, restaurants, and *cafés*.

### On the ground floor

- Entrance hallway (29 sq.m)
- Kitchen (22 sq.m), access to the terrace, passage to the cellar
- Living room (30 sq.m) with wood burner
- Dining/ reception room/ (27 sq.m), access to the sunroom
- Sunroom (20 sq.m)
- Bedroom 1 ensuite (18 sq.m)
- Bathroom with shower and wash basin (3,8 sq.m)