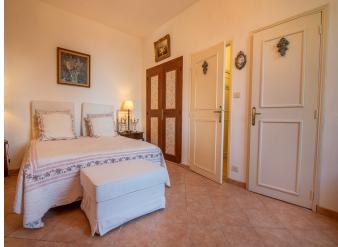

### On the ground floor

- Entrance hallway (29 sq.m)
- Kitchen (22 sq.m), access to the terrace, passage to the cellar
- Living room (30 sq.m) with wood burner
- Dining/ reception room/ (27 sq.m), access to the sunroom
- Sunroom (20 sq.m)
- Bedroom 1 ensuite (18 sq.m)
- Bathroom with shower and wash basin (3,8 sq.m)

### On the first floor

- Landing (14 sq.m)
- Bedroom 2 (31 sq.m)
- Bedroom 3 (27 sq.m)
- Bathroom with shower and wash basin and WC (5,7 sq.m)
- Bedroom 4 (26 sq.m)
- Bathroom with shower and wash basin and WC (5,7 sq.m)
- Laundry room/ hobby space (20 sq.m)