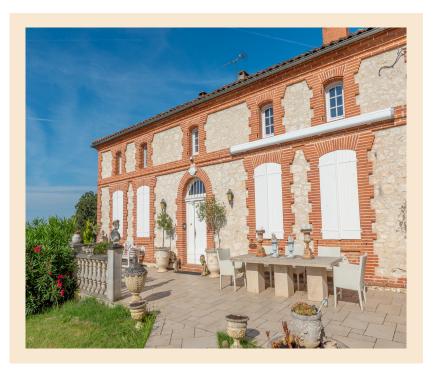

#### **Property Description**

Set among 14 hectares of lush private land, this exquisite 19th-century French manor is a sight to behold. The manor boasts breathtaking panoramic views of the surrounding countryside, offering a serene retreat from the hustle and bustle of modern life. Inside, the manor has been thoughtfully updated to provide modern comfort whilst still retaining its historic charm. With bright reception rooms, four spacious bedrooms, and three elegant bathrooms, there is ample space for family living or entertaining guests.

To the rear of the manor, a large outbuilding consisting of several garages and a spacious guesthouse provides plenty of room for hobbies and hosting guests. The guesthouse offers a peaceful and private retreat, while the garages provide ample space for storage. The manor's heated swimming pool and several terraces offer the perfect setting for outdoor entertaining, while still providing privacy and year-round outdoor living.

Inside, the manor features a fully equipped kitchen, a formal dining area, a comfortable salon, and a cellar, making it an ideal retreat for all ages, with possibilities to live on one level. The manor is located just moments away from the charming market town of Lauzerte, which offers a range of amenities, including shops, restaurants, and *cafés*.