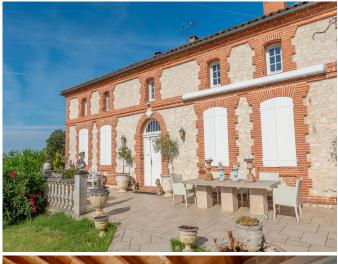

#### **Property Description**

Set among 14 hectares of lush private land, this exquisite 19th-century French manor is a sight to behold. The manor boasts breathtaking panoramic views of the surrounding countryside, offering a serene retreat from the hustle and bustle of modern life. Inside, the manor has been thoughtfully updated to provide modern comfort whilst still retaining its historic charm. With bright reception rooms, four spacious bedrooms, and three elegant bathrooms, there is ample space for family living or entertaining guests.

To the rear of the manor, a large outbuilding consisting of several garages and a spacious guesthouse provides plenty of room for hobbies and hosting guests. The guesthouse offers a peaceful and private retreat, while the garages provide ample space for storage. The manor's heated swimming pool and several terraces offer the perfect setting for outdoor entertaining, while still providing privacy and year-round outdoor living.

Inside, the manor features a fully equipped kitchen, a formal dining area, a comfortable salon, and a cellar, making it an ideal retreat for all ages, with possibilities to live on one level. The manor is located just moments away from the charming market town of Lauzerte, which offers a range of amenities, including shops, restaurants, and *cafés*.