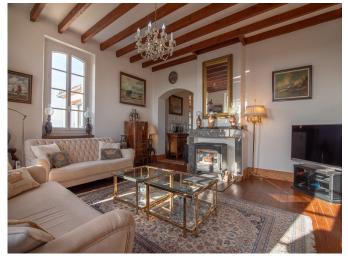

### On the ground floor

- Entrance hallway (29 sq.m)
- Kitchen (22 sq.m), access to the terrace, passage to the cellar
- Living room (30 sq.m) with wood burner
- Dining/ reception room/ (27 sq.m), access to the sunroom
- Sunroom (20 sq.m)
- Bedroom 1 ensuite (18 sq.m)
- Bathroom with shower and wash basin (3,8 sq.m)