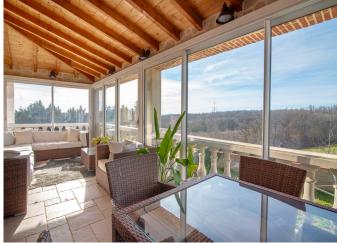

### On the ground floor

- Entrance hallway (29 sq.m)
- Kitchen (22 sq.m), access to the terrace, passage to the cellar
- Living room (30 sq.m) with wood burner
- Dining/ reception room/ (27 sq.m), access to the sunroom
- Sunroom (20 sq.m)
- Bedroom 1 ensuite (18 sq.m)
- Bathroom with shower and wash basin (3,8 sq.m)