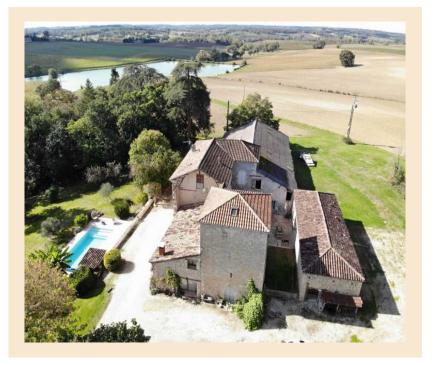

#### **Property Description**

Situated at a short drive, only 10 minutes from Condom, nestled in the countryside with no nearby neighbors, this Beautiful Estate features a medieval tower, a 1.7-hectare garden with a pool and large outbuildings.

In the outbuildings, you'll find an 80 m<sup>2</sup> 'party' room with a bar and wood stove, a 280 m<sup>2</sup> chais, a 360 m<sup>2</sup> wooden-framed barn, and finally, a stunning medieval tower with a 26 m<sup>2</sup> footprint. Although the tower is not furnished, its roof has been redone in 2018.

The garden is beautifully wooded and has a 8 x 3.5-meter saltwater swimming pool which has been installed in 2021.

It is possible to acquire up to 70 hectares surrounding the property, including a 3-hectare lake and a 200  $m^2$  ruin that could be rebuilt.