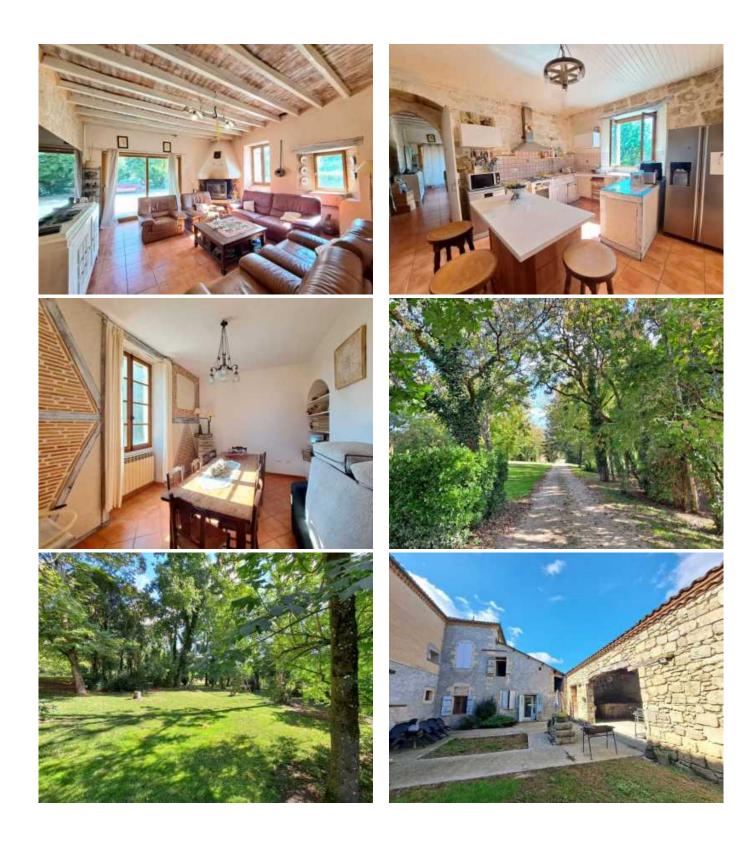

The main residence opens onto a large entrance hall that leads to the kitchen, which includes a pantry and a dining room. Passing through a pointed archway, you'll discover the bright living room with a view of the garden, featuring a fireplace with an insert. Still on the ground floor, there is a double bedroom with its bathroom. The first floor consists of three double bedrooms, an office and a familly bathroom.

It benefits from the comfort of oil-fired central heating with a high-end boiler installed in 2021, double glazing and a well-insulated attic space. The 3-meter high ceilings and exposed stone walls give the building plenty of charm.

In the outbuildings, you'll find an 80 m<sup>2</sup> 'party' room with a bar and wood stove, a 280 m<sup>2</sup> chais, a 360 m<sup>2</sup> wooden-framed barn, and finally, a stunning medieval tower with a 26 m<sup>2</sup> footprint. Although the tower is not furnished, its roof has been redone in 2018.

The garden is beautifully wooded and has a 8 x 3.5-meter saltwater swimming pool which has been installed in 2021.

It is possible to acquire up to 70 hectares surrounding the property, including a 3-hectare lake and a 200  $m^2$  ruin that could be rebuilt.