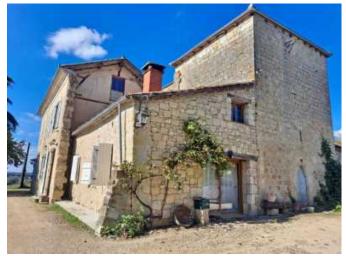

#### **Property Description**

Situated at a short drive, only 10 minutes from Condom, nestled in the countryside with no nearby neighbors, this Beautiful Estate features a medieval tower, a 1.7-hectare garden with a pool and large outbuildings.

In the outbuildings, you'll find an 80 m<sup>2</sup> 'party' room with a bar and wood stove, a 280 m<sup>2</sup> chais, a 360 m<sup>2</sup> wooden-framed barn, and finally, a stunning medieval tower with a 26 m<sup>2</sup> footprint. Although the tower is not furnished, its roof has been redone in 2018.