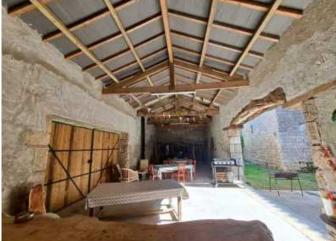

In the outbuildings, you'll find an 80 m<sup>2</sup> 'party' room with a bar and wood stove, a 280 m<sup>2</sup> chais, a 360 m<sup>2</sup> wooden-framed barn, and finally, a stunning medieval tower with a 26 m<sup>2</sup> footprint. Although the tower is not furnished, its roof has been redone in 2018.