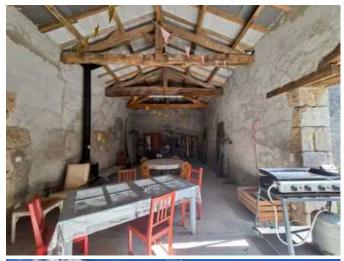

In the outbuildings, you'll find an 80 m<sup>2</sup> 'party' room with a bar and wood stove, a 280 m<sup>2</sup> chais, a 360 m<sup>2</sup> wooden-framed barn, and finally, a stunning medieval tower with a 26 m<sup>2</sup> footprint. Although the tower is not furnished, its roof has been redone in 2018.