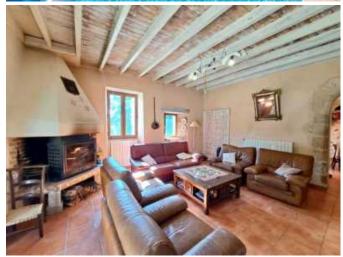

The main residence opens onto a large entrance hall that leads to the kitchen, which includes a pantry and a dining room. Passing through a pointed archway, you'll discover the bright living room with a view of the garden, featuring a fireplace with an insert. Still on the ground floor, there is a double bedroom with its bathroom. The first floor consists of three double bedrooms, an office and a familly bathroom.

It benefits from the comfort of oil-fired central heating with a high-end boiler installed in 2021, double glazing and a well-insulated attic space. The 3-meter high ceilings and exposed stone walls give the building plenty of charm.