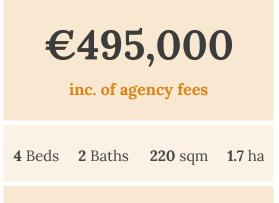

Price€495,000Hab.Space220 sqmLand TaxN/A

| Summary        |                   | Key Information |         |
|----------------|-------------------|-----------------|---------|
| Property type: | Countryside house | Internal Area:  | 220 sqm |
| Bedrooms:      | 4                 | Land Area:      | 1.7 ha  |
| Bathrooms      | 2                 |                 |         |
| Price          | €495,000          |                 |         |