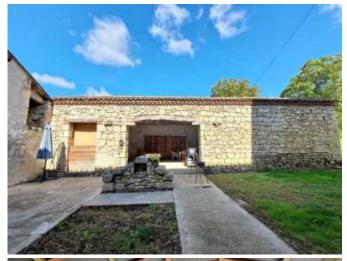

In the outbuildings, you'll find an 80 m<sup>2</sup> 'party' room with a bar and wood stove, a 280 m<sup>2</sup> chais, a 360 m<sup>2</sup> wooden-framed barn, and finally, a stunning medieval tower with a 26 m<sup>2</sup> footprint. Although the tower is not furnished, its roof has been redone in 2018.