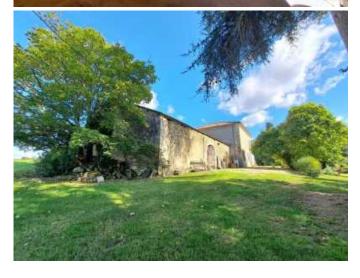

#### **Property Description**

Situated at a short drive, only 10 minutes from Condom, nestled in the countryside with no nearby neighbors, this Beautiful Estate features a medieval tower, a 1.7-hectare garden with a pool and large outbuildings.

In the outbuildings, you'll find an 80 m<sup>2</sup> 'party' room with a bar and wood stove, a 280 m<sup>2</sup> chais, a 360 m<sup>2</sup> wooden-framed barn, and finally, a stunning medieval tower with a 26 m<sup>2</sup> footprint. Although the tower is not furnished, its roof has been redone in 2018.