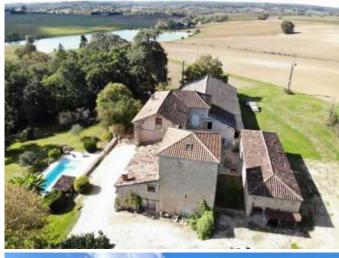

#### **Property Description**

Situated at a short drive, only 10 minutes from Condom, nestled in the countryside with no nearby neighbors, this Beautiful Estate features a medieval tower, a 1.7-hectare garden with a pool and large outbuildings.

In the outbuildings, you'll find an 80 m<sup>2</sup> 'party' room with a bar and wood stove, a 280 m<sup>2</sup> chais, a 360 m<sup>2</sup> wooden-framed barn, and finally, a stunning medieval tower with a 26 m<sup>2</sup> footprint. Although the tower is not furnished, its roof has been redone in 2018.

The garden is beautifully wooded and has a 8 x 3.5-meter saltwater swimming pool which has been installed in 2021.

It is possible to acquire up to 70 hectares surrounding the property, including a 3-hectare lake and a 200  $m^2$  ruin that could be rebuilt.