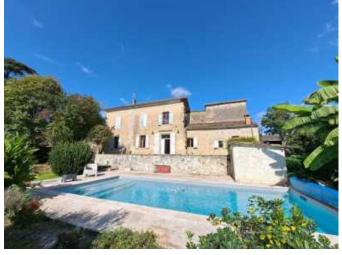

#### **Property Description**

Situated at a short drive, only 10 minutes from Condom, nestled in the countryside with no nearby neighbors, this Beautiful Estate features a medieval tower, a 1.7-hectare garden with a pool and large outbuildings.

The garden is beautifully wooded and has a 8 x 3.5-meter saltwater swimming pool which has been installed in 2021.

It is possible to acquire up to 70 hectares surrounding the property, including a 3-hectare lake and a 200  $m^2$  ruin that could be rebuilt.