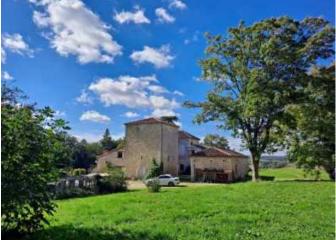

#### **Property Description**

Situated at a short drive, only 10 minutes from Condom, nestled in the countryside with no nearby neighbors, this Beautiful Estate features a medieval tower, a 1.7-hectare garden with a pool and large outbuildings.

In the outbuildings, you'll find an 80 m<sup>2</sup> 'party' room with a bar and wood stove, a 280 m<sup>2</sup> chais, a 360 m<sup>2</sup> wooden-framed barn, and finally, a stunning medieval tower with a 26 m<sup>2</sup> footprint. Although the tower is not furnished, its roof has been redone in 2018.