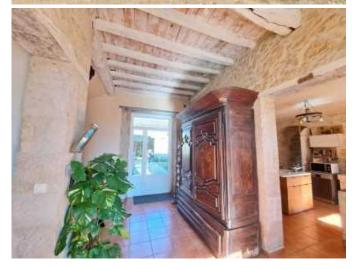

The main residence opens onto a large entrance hall that leads to the kitchen, which includes a pantry and a dining room. Passing through a pointed archway, you'll discover the bright living room with a view of the garden, featuring a fireplace with an insert. Still on the ground floor, there is a double bedroom with its bathroom. The first floor consists of three double bedrooms, an office and a familly bathroom.

It benefits from the comfort of oil-fired central heating with a high-end boiler installed in 2021, double glazing and a well-insulated attic space. The 3-meter high ceilings and exposed stone walls give the building plenty of charm.