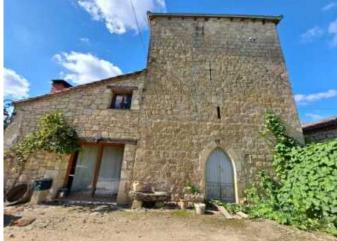

#### **Property Description**

Situated at a short drive, only 10 minutes from Condom, nestled in the countryside with no nearby neighbors, this Beautiful Estate features a medieval tower, a 1.7-hectare garden with a pool and large outbuildings.

In the outbuildings, you'll find an 80 m<sup>2</sup> 'party' room with a bar and wood stove, a 280 m<sup>2</sup> chais, a 360 m<sup>2</sup> wooden-framed barn, and finally, a stunning medieval tower with a 26 m<sup>2</sup> footprint. Although the tower is not furnished, its roof has been redone in 2018.