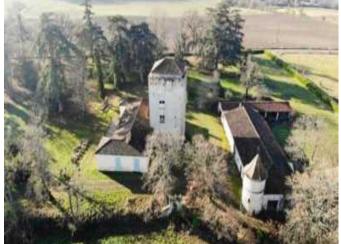

## **Exceptional 13th Century Château**

Condom, Gers, Occitanie

**€673,500** 

inc. of agency fees

4 Beds 4 Baths 340 sqm 5 ha

Exceptional Chateau dating back to the end of the 13th Century set in 5 hectares of land. It has magnificent views...

#### **Property Description**

Exceptional Chateau dating back to the end of the 13th Century set in 5 hectares of land. It has magnificent views of its parkland garden and of the beautiful Gascon countryside around it.

A beautiful 13 th Century Medieval watchtower of 230 m² on three levels, with a modern lift and a raised protected walkway. The inside of the tower needs to be restored (structural work done).

On the park land that surround the property there are several outbuildings including an ancient chai, a barn, a porch, a chapel with its sacristy, a garage, a workshop, an old caretaker's cottage and a henhouse/pigsty. All of these can be restored if you wish to convert them. The park is planted with magnificent century-old trees and fruit trees. A must see for people who live history and dream of a chateau life.