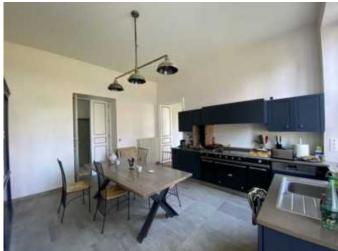

The ancient seignury is composed of a lovely, late 18th Century, chartreuse of 340 m<sup>2</sup> which is composed of an entrance hall, a fitted kitchen with its scullery, a dining room, a living room and a library. 3 beautiful en suite bedrooms with dressing room and bathroom. On the ground floor of the Chartreuse there is a pleasant