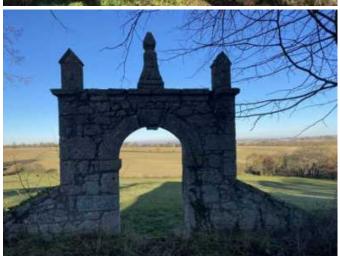

A beautiful 13 th Century Medieval watchtower of 230 m² on three levels, with a modern lift and a raised protected walkway. The inside of the tower needs to be restored (structural work done).

On the park land that surround the property there are several outbuildings including an ancient chai, a barn, a porch, a chapel with its sacristy, a garage, a workshop, an old caretaker's cottage and a henhouse/pigsty. All of these can be restored if you wish to convert them. The park is planted with magnificent century-old trees and fruit trees. A must see for people who live history and dream of a chateau life.