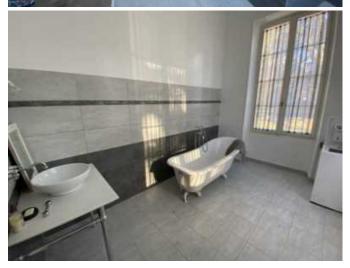

The ancient seignury is composed of a lovely, late 18th Century, chartreuse of 340 m<sup>2</sup> which is composed of an entrance hall, a fitted kitchen with its scullery, a dining room, a living room and a library. 3 beautiful en suite bedrooms with dressing room and bathroom. On the ground floor of the Chartreuse there is a pleasant

inner courtyard. Still within the chartreuse, an appartment which can be independent, composed of a living room, a bedroom and a bathroom with dressing room. Some renovation work needs to be carried out to finish the Chartreuse.