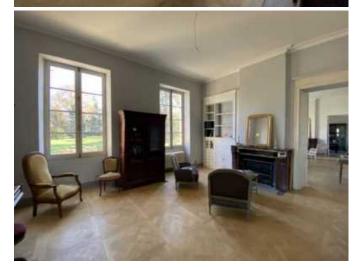

The ancient seignury is composed of a lovely, late 18th Century, chartreuse of 340 m<sup>2</sup> which is composed of an entrance hall, a fitted kitchen with its scullery, a dining room, a living room and a library. 3 beautiful en suite bedrooms with dressing room and bathroom. On the ground floor of the Chartreuse there is a pleasant

inner courtyard. Still within the chartreuse, an appartment which can be independent, composed of a living room, a bedroom and a bathroom with dressing room. Some renovation work needs to be carried out to finish the Chartreuse.