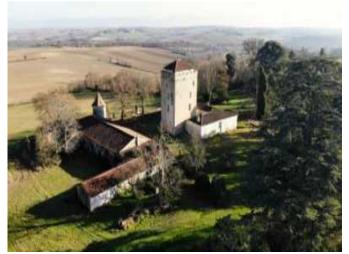

## **Exceptional 13th Century Château**

Condom, Gers, Occitanie

**€673,500** 

inc. of agency fees

4 Beds 4 Baths 340 sqm 5 ha

Exceptional Chateau dating back to the end of the 13th Century set in 5 hectares of land. It has magnificent views...

#### **Property Description**

Exceptional Chateau dating back to the end of the 13th Century set in 5 hectares of land. It has magnificent views of its parkland garden and of the beautiful Gascon countryside around it.

The ancient seignury is composed of a lovely, late 18th Century, chartreuse of 340 m<sup>2</sup> which is composed of an entrance hall, a fitted kitchen with its scullery, a dining room, a living room and a library. 3 beautiful en suite bedrooms with dressing room and bathroom. On the ground floor of the Chartreuse there is a pleasant

A beautiful 13 th Century Medieval watchtower of 230 m² on three levels, with a modern lift and a raised protected walkway. The inside of the tower needs to be restored (structural work done).

On the park land that surround the property there are several outbuildings including an ancient chai, a barn, a porch, a chapel with its sacristy, a garage, a workshop, an old caretaker's cottage and a henhouse/pigsty. All of these can be restored if you wish to convert them. The park is planted with magnificent century-old trees and fruit trees. A must see for people who live history and dream of a chateau life.