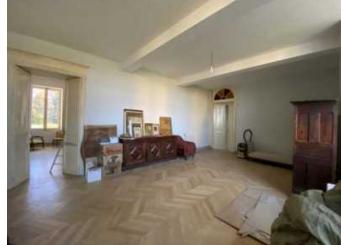

The ancient seignury is composed of a lovely, late 18th Century, chartreuse of 340 m<sup>2</sup> which is composed of an entrance hall, a fitted kitchen with its scullery, a dining room, a living room and a library. 3 beautiful en suite bedrooms with dressing room and bathroom. On the ground floor of the Chartreuse there is a pleasant