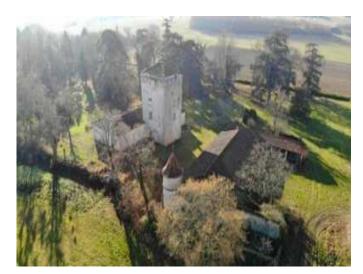

## **Exceptional 13th Century Château**

Condom, Gers, Occitanie

**€673,500** 

inc. of agency fees

4 Beds 4 Baths 340 sqm 5 ha

Exceptional Chateau dating back to the end of the 13th Century set in 5 hectares of land. It has magnificent views...

#### **Property Description**

Exceptional Chateau dating back to the end of the 13th Century set in 5 hectares of land. It has magnificent views of its parkland garden and of the beautiful Gascon countryside around it.

A beautiful 13 th Century Medieval watchtower of 230 m² on three levels, with a modern lift and a raised protected walkway. The inside of the tower needs to be restored (structural work done).

On the park land that surround the property there are several outbuildings including an ancient chai, a barn, a porch, a chapel with its sacristy, a garage, a workshop, an old caretaker's cottage and a henhouse/pigsty. All of these can be restored if you wish to convert them. The park is planted with magnificent century-old trees and fruit trees. A must see for people who live history and dream of a chateau life.