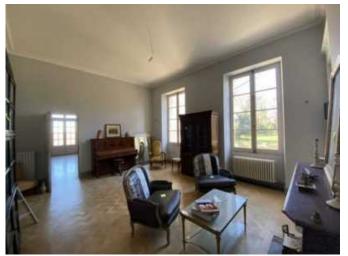

The ancient seignury is composed of a lovely, late 18th Century, chartreuse of 340 m<sup>2</sup> which is composed of an entrance hall, a fitted kitchen with its scullery, a dining room, a living room and a library. 3 beautiful en suite bedrooms with dressing room and bathroom. On the ground floor of the Chartreuse there is a pleasant

inner courtyard. Still within the chartreuse, an appartment which can be independent, composed of a living room, a bedroom and a bathroom with dressing room. Some renovation work needs to be carried out to finish the Chartreuse.