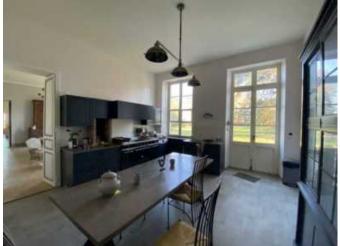

The ancient seignury is composed of a lovely, late 18th Century, chartreuse of 340 m<sup>2</sup> which is composed of an entrance hall, a fitted kitchen with its scullery, a dining room, a living room and a library. 3 beautiful en suite bedrooms with dressing room and bathroom. On the ground floor of the Chartreuse there is a pleasant