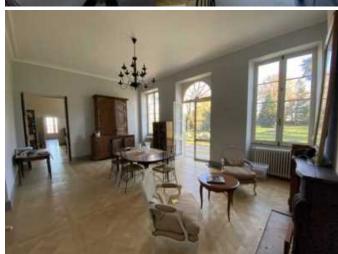

The ancient seignury is composed of a lovely, late 18th Century, chartreuse of 340 m<sup>2</sup> which is composed of an entrance hall, a fitted kitchen with its scullery, a dining room, a living room and a library. 3 beautiful en suite bedrooms with dressing room and bathroom. On the ground floor of the Chartreuse there is a pleasant

inner courtyard. Still within the chartreuse, an appartment which can be independent, composed of a living room, a bedroom and a bathroom with dressing room. Some renovation work needs to be carried out to finish the Chartreuse.