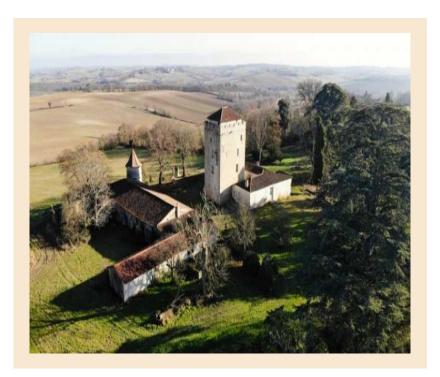

## **Exceptional 13th Century Château**

Condom, Gers, Occitanie

**€673,500** 

inc. of agency fees

4 Beds 4 Baths 340 sqm 5 ha

Exceptional Chateau dating back to the end of the 13th Century set in 5 hectares of land. It has magnificent views...

#### **Property Description**

Exceptional Chateau dating back to the end of the 13th Century set in 5 hectares of land. It has magnificent views of its parkland garden and of the beautiful Gascon countryside around it.

The ancient seignury is composed of a lovely, late 18th Century, chartreuse of 340 m<sup>2</sup> which is composed of an entrance hall, a fitted kitchen with its scullery, a dining room, a living room and a library. 3 beautiful en suite bedrooms with dressing room and bathroom. On the ground floor of the Chartreuse there is a pleasant

A beautiful 13 th Century Medieval watchtower of 230 m² on three levels, with a modern lift and a raised protected walkway. The inside of the tower needs to be restored (structural work done).

On the park land that surround the property there are several outbuildings including an ancient chai, a barn, a porch, a chapel with its sacristy, a garage, a workshop, an old caretaker's cottage and a henhouse/pigsty. All of these can be restored if you wish to convert them. The park is planted with magnificent century-old trees and fruit trees. A must see for people who live history and dream of a chateau life.