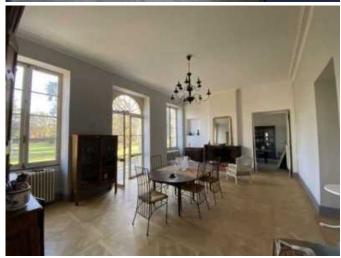

The ancient seignury is composed of a lovely, late 18th Century, chartreuse of 340 m<sup>2</sup> which is composed of an entrance hall, a fitted kitchen with its scullery, a dining room, a living room and a library. 3 beautiful en suite bedrooms with dressing room and bathroom. On the ground floor of the Chartreuse there is a pleasant

inner courtyard. Still within the chartreuse, an appartment which can be independent, composed of a living room, a bedroom and a bathroom with dressing room. Some renovation work needs to be carried out to finish the Chartreuse.