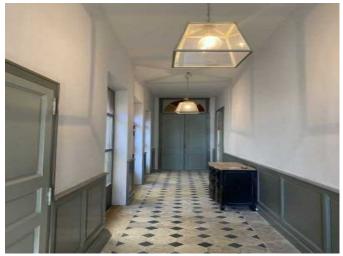

The ancient seignury is composed of a lovely, late 18th Century, chartreuse of 340 m<sup>2</sup> which is composed of an entrance hall, a fitted kitchen with its scullery, a dining room, a living room and a library. 3 beautiful en suite bedrooms with dressing room and bathroom. On the ground floor of the Chartreuse there is a pleasant

inner courtyard. Still within the chartreuse, an appartment which can be independent, composed of a living room, a bedroom and a bathroom with dressing room. Some renovation work needs to be carried out to finish the Chartreuse.