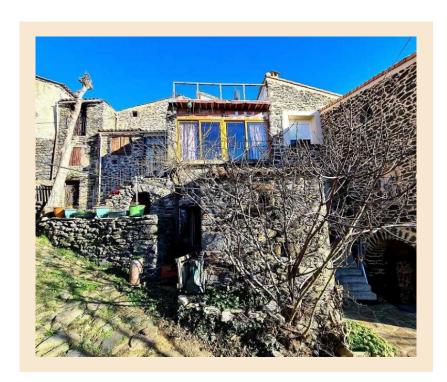

# Stone Character House With 4 Bedrooms, Workshop, Vaulter Cellar, 2 Terraces...

Bedarieux, Herault, Occitanie

**€132,000** 

inc. of agency fees

4 Beds

1 Baths

Hamlet without shops located at 10 minutes from Bedarieux (large village with all shops), 20 minutes from the Salagou lake (magnificent site with beautiful walks to do) and 20 minutes from Clermont-l'Herault.Stone...

## **Property Description**

Hamlet without shops located at 10 minutes from Bedarieux (large village with all shops), 20 minutes from the Salagou lake (magnificent site with beautiful walks to do) and 20 minutes from Clermont-l'Herault.

Stone character house (dating from 1800) with living space of 100 m2 offering 4 bedrooms, washroom,

living room, kitchen with beautiful views, workshop, large vaulted cellar and 2 terraces with stunning views. In the heart of the natural Park of Languedoc, for those who love tranquility, nature and authenticity!