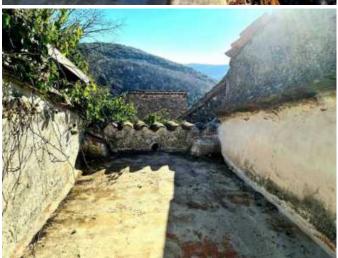

Ground = Entrance of 10 m2 + bedroom of 12.14 m2 + large vaulted cellar of 30 m2 (can be transformed into a beautiful wine cellar) + workshop of 15 m2 + access on the other side of the house with a tiny courtyard and garden shed.

1/2 (only few steps) = Bedroom of 11.73 m2 with a mezzanine bed.

2nd = Bedroom of 11.81 m2 + terrace of 5 m2 with stunning views.

Exterior = Terrace of 5 m<sup>2</sup> + terrace of 10 m<sup>2</sup>, south-west facing and with breathtaking views + tiny courtyard and garden shed.