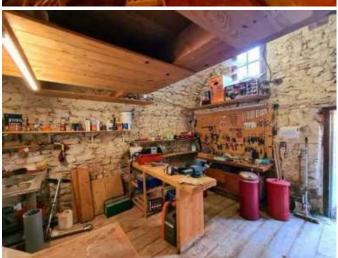

Ground = Entrance of 10 m2 + bedroom of 12.14 m2 + large vaulted cellar of 30 m2 (can be transformed into a beautiful wine cellar) + workshop of 15 m2 + access on the other side of the house with a tiny courtyard and garden shed.