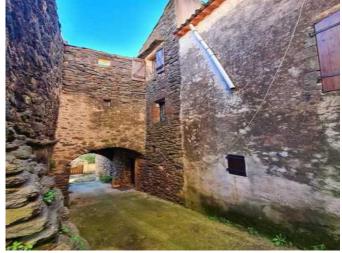

Stone character house (dating from 1800) with living space of 100 m2 offering 4 bedrooms, washroom,

living room, kitchen with beautiful views, workshop, large vaulted cellar and 2 terraces with stunning views. In the heart of the natural Park of Languedoc, for those who love tranquility, nature and authenticity!

1/2 (only few steps) = Bedroom of 11.73 m2 with a mezzanine bed.

2nd = Bedroom of 11.81 m2 + terrace of 5 m2 with stunning views.

Exterior = Terrace of 5 m<sup>2</sup> + terrace of 10 m<sup>2</sup>, south-west facing and with breathtaking views + tiny courtyard and garden shed.