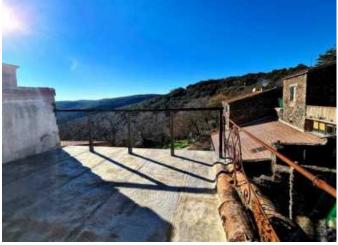

Stone character house (dating from 1800) with living space of 100 m2 offering 4 bedrooms, washroom,

living room, kitchen with beautiful views, workshop, large vaulted cellar and 2 terraces with stunning views. In the heart of the natural Park of Languedoc, for those who love tranquility, nature and authenticity!

1/2 (only few steps) = Bedroom of 11.73 m2 with a mezzanine bed.

2nd = Bedroom of 11.81 m2 + terrace of 5 m2 with stunning views.

Exterior = Terrace of 5 m<sup>2</sup> + terrace of 10 m<sup>2</sup>, south-west facing and with breathtaking views + tiny courtyard and garden shed.