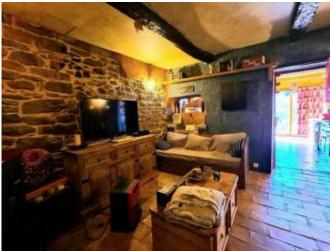

1st = Hall of 3.67 m<sup>2</sup> + washroom of 4.50 m<sup>2</sup> (sink, WC, shower) + bedroom of 9 m<sup>2</sup> + living of 18.33 m<sup>2</sup> + kitchen of 18.24 m<sup>2</sup> (large windows with stunning views, working plan, cupboards and double copper sink) + access to the terrace on 2nd floor.