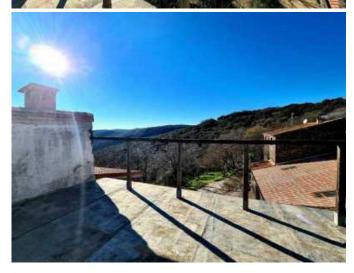

Stone character house (dating from 1800) with living space of 100 m2 offering 4 bedrooms, washroom,

living room, kitchen with beautiful views, workshop, large vaulted cellar and 2 terraces with stunning views. In the heart of the natural Park of Languedoc, for those who love tranquility, nature and authenticity!

1/2 (only few steps) = Bedroom of 11.73 m2 with a mezzanine bed.

2nd = Bedroom of 11.81 m2 + terrace of 5 m2 with stunning views.

Exterior = Terrace of 5 m<sup>2</sup> + terrace of 10 m<sup>2</sup>, south-west facing and with breathtaking views + tiny courtyard and garden shed.