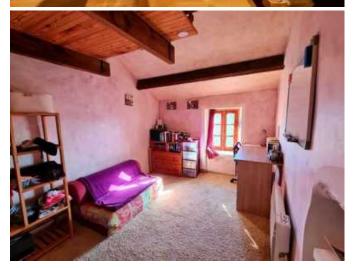

Ground = Entrance of 10 m2 + bedroom of 12.14 m2 + large vaulted cellar of 30 m2 (can be transformed into a beautiful wine cellar) + workshop of 15 m2 + access on the other side of the house with a tiny courtyard and garden shed.

1/2 (only few steps) = Bedroom of 11.73 m2 with a mezzanine bed.

2nd = Bedroom of 11.81 m2 + terrace of 5 m2 with stunning views.

Exterior = Terrace of 5 m<sup>2</sup> + terrace of 10 m<sup>2</sup>, south-west facing and with breathtaking views + tiny courtyard and garden shed.