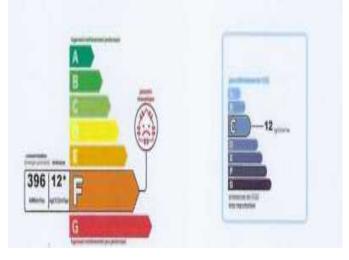

Extras = Charm and character + pellet stove + electric heating + main sewage + terraces sealing needs to be checked + estimated amount of annual energy consumption for standard use: between 2009 € and 2719 € per year. Average energy prices indexed on 1st January 2021 (including subscriptions) + annual land tax of 496 Euros + sold furnished.