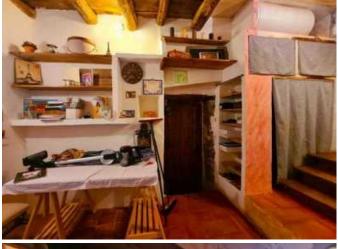

Ground = Entrance of 10 m2 + bedroom of 12.14 m2 + large vaulted cellar of 30 m2 (can be transformed into a beautiful wine cellar) + workshop of 15 m2 + access on the other side of the house with a tiny courtyard and garden shed.

1st = Hall of 3.67 m<sup>2</sup> + washroom of 4.50 m<sup>2</sup> (sink, WC, shower) + bedroom of 9 m<sup>2</sup> + living of 18.33 m<sup>2</sup> + kitchen of 18.24 m<sup>2</sup> (large windows with stunning views, working plan, cupboards and double copper sink) + access to the terrace on 2nd floor.