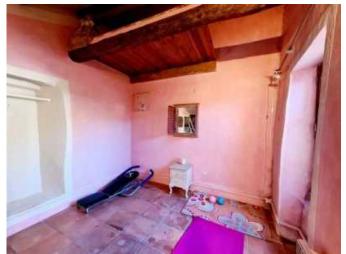

Ground = Entrance of 10 m2 + bedroom of 12.14 m2 + large vaulted cellar of 30 m2 (can be transformed into a beautiful wine cellar) + workshop of 15 m2 + access on the other side of the house with a tiny courtyard and garden shed.

1/2 (only few steps) = Bedroom of 11.73 m2 with a mezzanine bed.

2nd = Bedroom of 11.81 m2 + terrace of 5 m2 with stunning views.

Exterior = Terrace of 5 m<sup>2</sup> + terrace of 10 m<sup>2</sup>, south-west facing and with breathtaking views + tiny courtyard and garden shed.