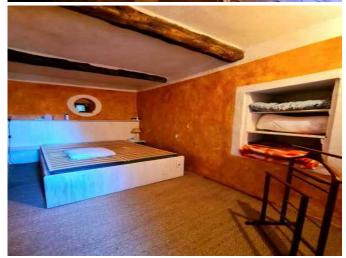

1/2 (only few steps) = Bedroom of 11.73 m2 with a mezzanine bed.

2nd = Bedroom of 11.81 m2 + terrace of 5 m2 with stunning views.

Exterior = Terrace of 5 m<sup>2</sup> + terrace of 10 m<sup>2</sup>, south-west facing and with breathtaking views + tiny courtyard and garden shed.