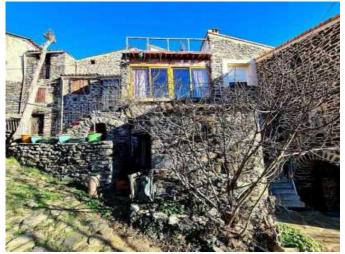

# Stone Character House With 4 Bedrooms, Workshop, Vaulter Cellar, 2 Terraces...

Bedarieux, Herault, Occitanie

**€132,000** 

inc. of agency fees

4 Beds

1 Baths

Hamlet without shops located at 10 minutes from Bedarieux (large village with all shops), 20 minutes from the Salagou lake (magnificent site with beautiful walks to do) and 20 minutes from Clermont-l'Herault.Stone...

## **Property Description**

Hamlet without shops located at 10 minutes from Bedarieux (large village with all shops), 20 minutes from the Salagou lake (magnificent site with beautiful walks to do) and 20 minutes from Clermont-l'Herault.

Stone character house (dating from 1800) with living space of 100 m2 offering 4 bedrooms, washroom,

living room, kitchen with beautiful views, workshop, large vaulted cellar and 2 terraces with stunning views. In the heart of the natural Park of Languedoc, for those who love tranquility, nature and authenticity!