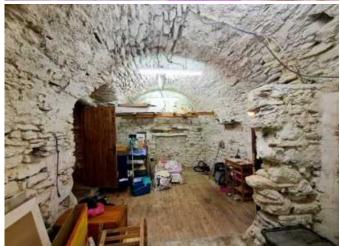

Ground = Entrance of 10 m2 + bedroom of 12.14 m2 + large vaulted cellar of 30 m2 (can be transformed into a beautiful wine cellar) + workshop of 15 m2 + access on the other side of the house with a tiny courtyard and garden shed.