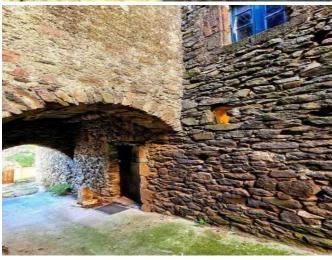

Stone character house (dating from 1800) with living space of 100 m2 offering 4 bedrooms, washroom,

living room, kitchen with beautiful views, workshop, large vaulted cellar and 2 terraces with stunning views. In the heart of the natural Park of Languedoc, for those who love tranquility, nature and authenticity!

Ground = Entrance of 10 m2 + bedroom of 12.14 m2 + large vaulted cellar of 30 m2 (can be transformed into a beautiful wine cellar) + workshop of 15 m2 + access on the other side of the house with a tiny courtyard and garden shed.