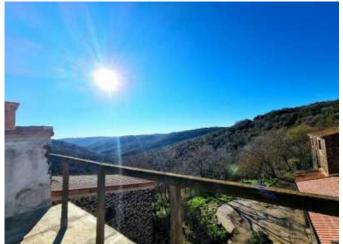

Stone character house (dating from 1800) with living space of 100 m2 offering 4 bedrooms, washroom,

living room, kitchen with beautiful views, workshop, large vaulted cellar and 2 terraces with stunning views. In the heart of the natural Park of Languedoc, for those who love tranquility, nature and authenticity!

1/2 (only few steps) = Bedroom of 11.73 m2 with a mezzanine bed.

2nd = Bedroom of 11.81 m2 + terrace of 5 m2 with stunning views.

Exterior = Terrace of 5 m<sup>2</sup> + terrace of 10 m<sup>2</sup>, south-west facing and with breathtaking views + tiny courtyard and garden shed.