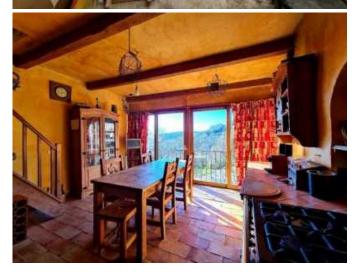

1st = Hall of 3.67 m<sup>2</sup> + washroom of 4.50 m<sup>2</sup> (sink, WC, shower) + bedroom of 9 m<sup>2</sup> + living of 18.33 m<sup>2</sup> + kitchen of 18.24 m<sup>2</sup> (large windows with stunning views, working plan, cupboards and double copper sink) + access to the terrace on 2nd floor.