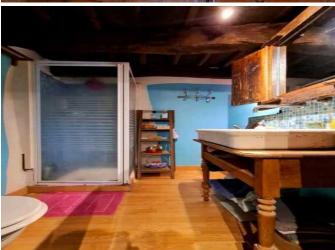

1st = Hall of 3.67 m<sup>2</sup> + washroom of 4.50 m<sup>2</sup> (sink, WC, shower) + bedroom of 9 m<sup>2</sup> + living of 18.33 m<sup>2</sup> + kitchen of 18.24 m<sup>2</sup> (large windows with stunning views, working plan, cupboards and double copper sink) + access to the terrace on 2nd floor.