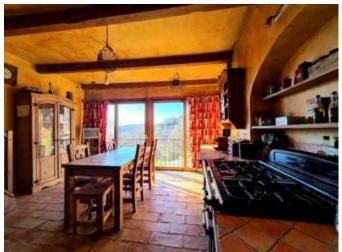

1st = Hall of 3.67 m<sup>2</sup> + washroom of 4.50 m<sup>2</sup> (sink, WC, shower) + bedroom of 9 m<sup>2</sup> + living of 18.33 m<sup>2</sup> + kitchen of 18.24 m<sup>2</sup> (large windows with stunning views, working plan, cupboards and double copper sink) + access to the terrace on 2nd floor.