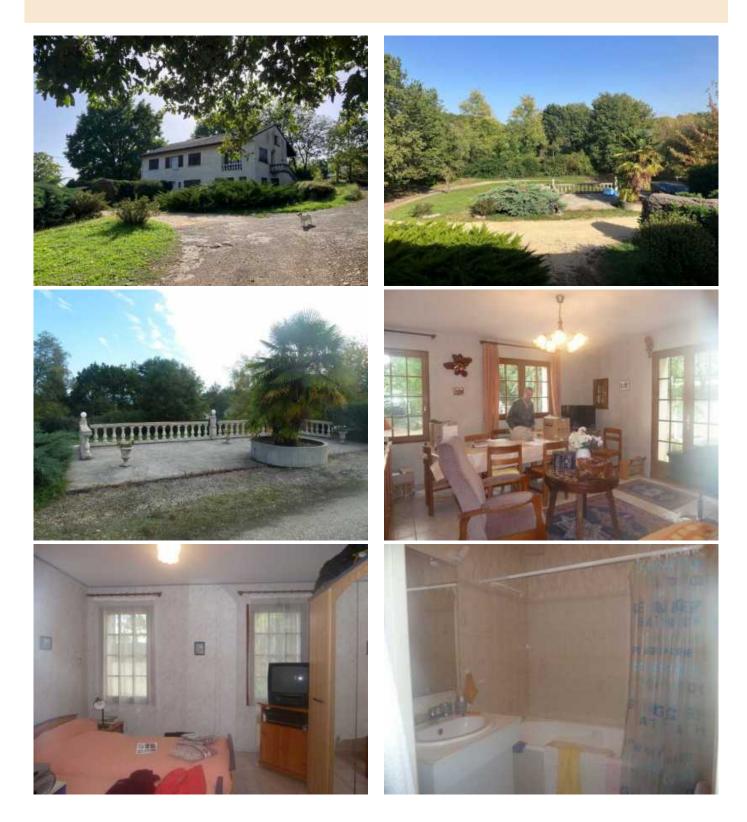

#### **Property Description**

Invest building of 316 m2 with 2 t3 and 2 t4, all set in a beautiful garden of 2700 m2. Location: close to a tourist village with all amenities (46700). 2 appartments t 3 of 67 m2 : lounge,

kitchen, 2 bedrooms, bathroom, wc, entrance.

has 2 rooms including 1 bedroom, 1 bathroom and 1 toilet. Electric heating electric hot water boiler - double glazing - mains drainage. Appartment t4 of 89 m2 : lounge, kitchen, 3 bedrooms, bathroom, 2 wc, laundry, entrance. Electric heating + reversible air-conditioning electric hot water boiler - double glazing - mains drainage. Appartment t4 of 93 m2 : lounge, kitchen, 3 bedrooms, bathroom, wc, laundry, entrance. Electric heating - electric hot water boiler - double glazing - mains drainage.

### Gallery

THE SUNDAY TIMES A Place Sun France The Sunday Telegraph property Daily Hail YORKSHIRE POST FRENCH

Every property featured on our website is listed for sale at exactly the same price as it is in France, there's no premium for the superior service we offer.