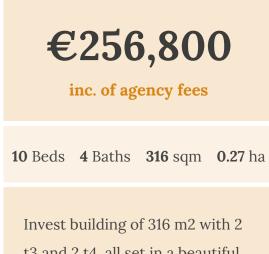

#### At a Glance

| Reference | MFH-LOT02028 | Near to | Puy-l'Évêque | <b>Price</b> €256,800 |
|-----------|--------------|---------|--------------|-----------------------|
| Bed       | 10           | Bath    | 4            | Hab.Space 316 sqm     |
| Land      | 0.27 ha      | Pool    | No           | Land Tax N/A          |

| Summary        |          | Key Information |         |  |
|----------------|----------|-----------------|---------|--|
| Property type: | House    | Internal Area:  | 316 sqm |  |
| Bedrooms:      | 10       | Land Area:      | 0.27 ha |  |
| Bathrooms      | 4        |                 |         |  |
| Price          | €256,800 |                 |         |  |