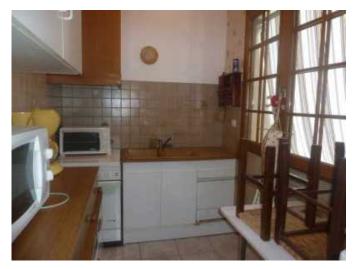

#### **Property Description**

Invest building of 316 m2 with 2 t3 and 2 t4, all set in a beautiful garden of 2700 m2. Location: close to a tourist village with all amenities (46700). 2 appartments t 3 of 67 m2 : lounge,

kitchen, 2 bedrooms, bathroom, wc, entrance.

has 2 rooms including 1 bedroom, 1 bathroom and 1 toilet. Electric heating electric hot water boiler - double glazing - mains drainage. Appartment t4 of 89 m2 : lounge, kitchen, 3 bedrooms, bathroom, 2 wc, laundry, entrance. Electric heating + reversible air-conditioning electric hot water boiler - double glazing - mains drainage. Appartment t4 of 93 m2 : lounge, kitchen, 3 bedrooms, bathroom, wc, laundry, entrance. Electric heating - electric hot water boiler - double glazing - mains drainage.