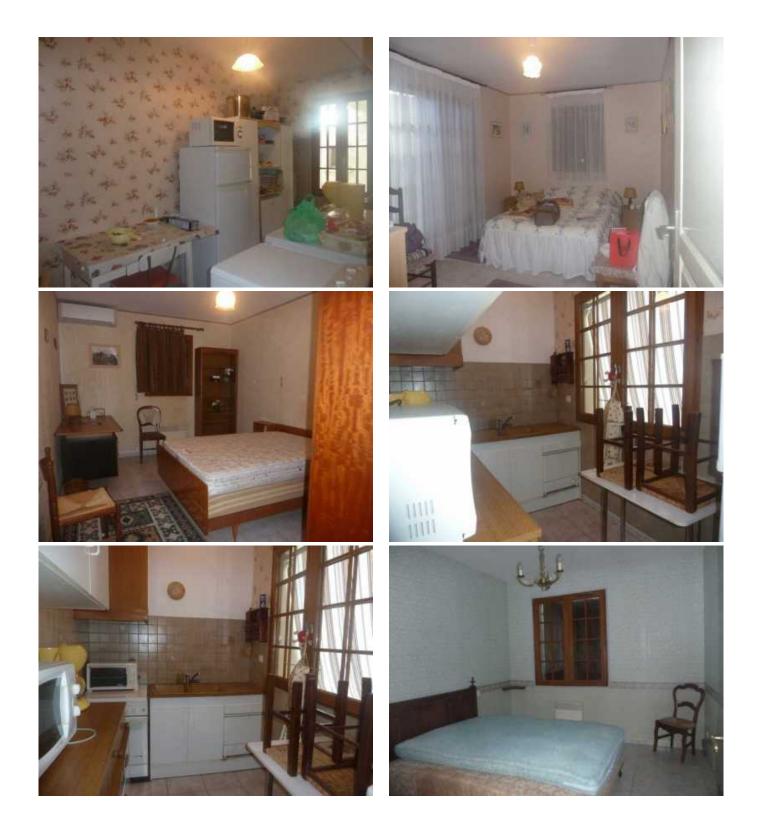

#### **Property Description**

Invest building of 316 m2 with 2 t3 and 2 t4, all set in a beautiful garden of 2700 m2. Location: close to a tourist village with all amenities (46700). 2 appartments t 3 of 67 m2 : lounge,

kitchen, 2 bedrooms, bathroom, wc, entrance.

has 2 rooms including 1 bedroom, 1 bathroom and 1 toilet. Electric heating electric hot water boiler - double glazing - mains drainage. Appartment t4 of 89 m2 : lounge, kitchen, 3 bedrooms, bathroom, 2 wc, laundry, entrance. Electric heating + reversible air-conditioning electric hot water boiler - double glazing - mains drainage. Appartment t4 of 93 m2 : lounge, kitchen, 3 bedrooms, bathroom, wc, laundry, entrance. Electric heating - electric hot water boiler - double glazing - mains drainage.