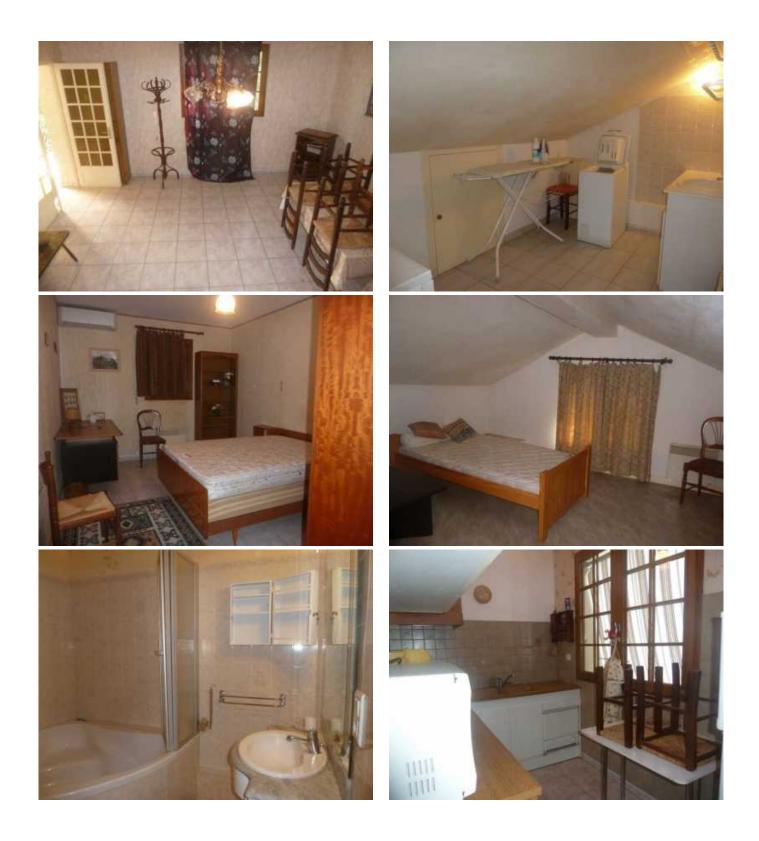

#### **Property Description**

Invest building of 316 m2 with 2 t3 and 2 t4, all set in a beautiful garden of 2700 m2. Location: close to a tourist village with all amenities (46700). 2 appartments t 3 of 67 m2 : lounge,

kitchen, 2 bedrooms, bathroom, wc, entrance.

has 2 rooms including 1 bedroom, 1 bathroom and 1 toilet. Electric heating electric hot water boiler - double glazing - mains drainage. Appartment t4 of 89 m2 : lounge, kitchen, 3 bedrooms, bathroom, 2 wc, laundry, entrance. Electric heating + reversible air-conditioning electric hot water boiler - double glazing - mains drainage. Appartment t4 of 93 m2 : lounge, kitchen, 3 bedrooms, bathroom, wc, laundry, entrance. Electric heating - electric hot water boiler - double glazing - mains drainage.