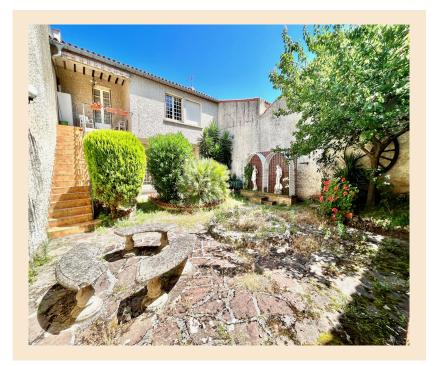

# Outside

- BBQ area
- easy maintenance
- fountain and pond
- possibility to build a pool
- covered terrace

# The area and access

- 5 minute walk to the castle
- amenities close
- golf course at 10 minutes

Enjoy the terrace with view of the Narbonnaise towers of our beautiful city.