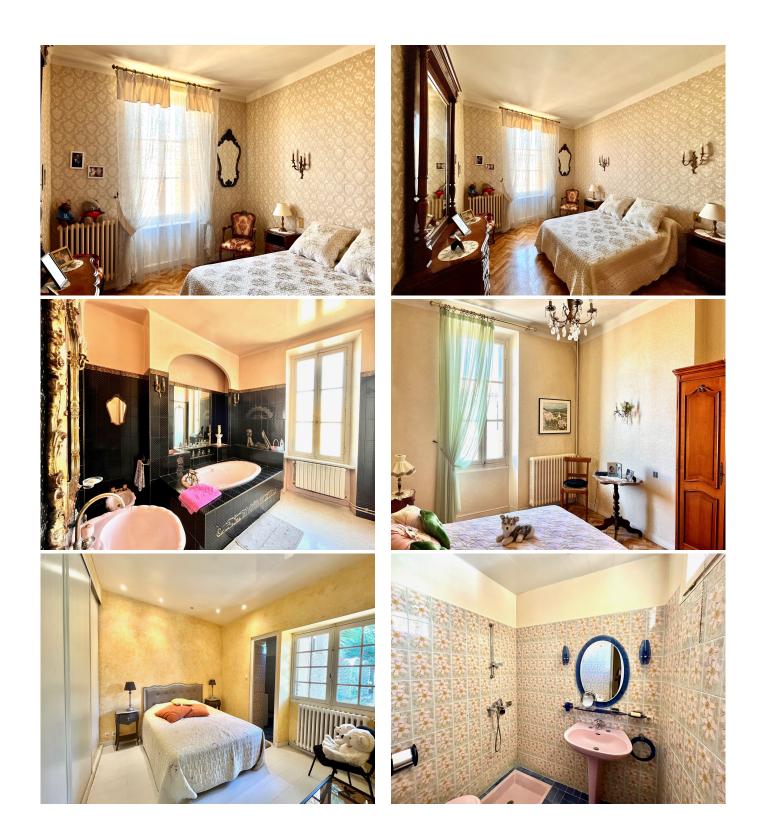

# The Accommodation

## The ground floor

- entrance and huge hall 26 sqm
- independant flat or gite with kitchen, dining roomm and bedroom 1- 31.27 sqm
- suite 1 with bedroom 2 could be added to the gîte 15 sqm
- bedroom 3 15.52 sqm

## The first floor (owners part) :

- landing and hall 9.10 sqm
- living room 40.87 sqm
- kitchen with access to upper covered terrace 12.76 sqm
- bedroom 4 13.64 sqm
- bedroom 5 14.85 sqm
- bathroom and shower 12.17 sqm
- dressing 1.97 sqm
- wc indépendant 1.10 sqm

# Outside

- BBQ area
- easy maintenance
- fountain and pond
- possibility to build a pool
- covered terrace