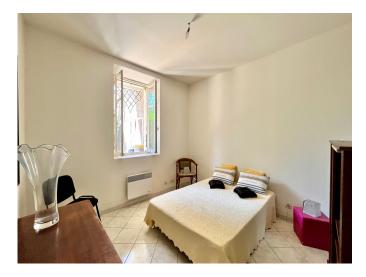

## The ground floor

- entrance and huge hall 26 sqm
- independant flat or gite with kitchen, dining roomm and bedroom 1- 31.27 sqm
- suite 1 with bedroom 2 could be added to the gîte 15 sqm
- bedroom 3 15.52 sqm

## The first floor (owners part) :

- landing and hall 9.10 sqm
- living room 40.87 sqm
- kitchen with access to upper covered terrace 12.76 sqm
- bedroom 4 13.64 sqm
- bedroom 5 14.85 sqm
- bathroom and shower 12.17 sqm
- dressing 1.97 sqm
- wc indépendant 1.10 sqm