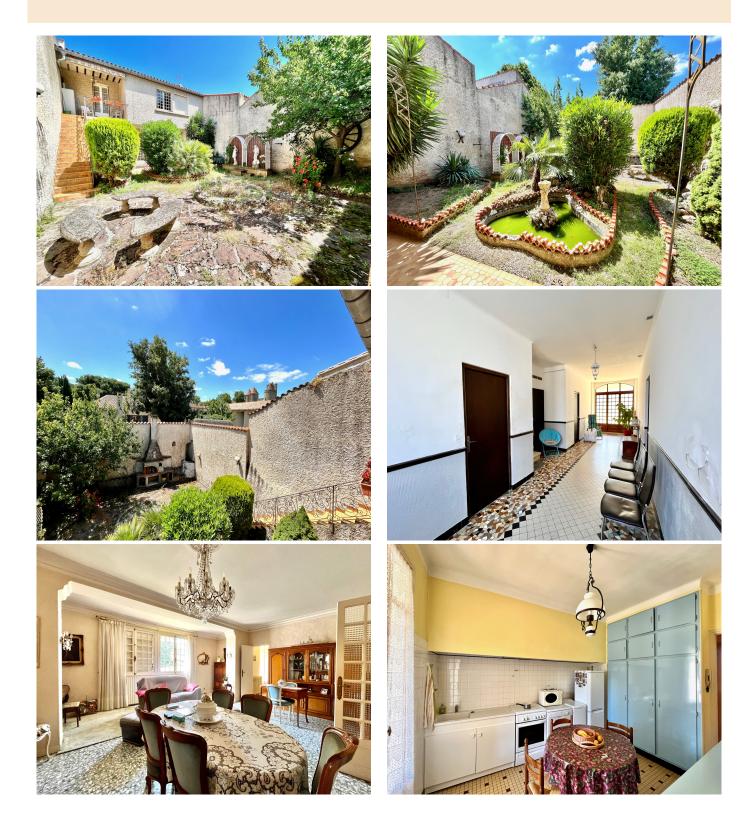

#### **Property Description**

Character house with garden and an independent apartment for sale in Carcassonne, with shops and the castle all in walking distance.

The house offering 194 sq.m of living area consists of a large entrance of 26m 2; serving a bedroom with bathroom, another bedroom and a 2-room apartment of 31m 2;. the hall also gives access to the garden without screw a vis .

Upstairs, a large living room of 41 sqm;, a kitchen, 2 bedrooms, toilet, and a bathroom with bath and shower.

## The ground floor

- entrance and huge hall 26 sqm
- independant flat or gite with kitchen, dining roomm and bedroom 1- 31.27 sqm
- suite 1 with bedroom 2 could be added to the gîte 15 sqm
- bedroom 3 15.52 sqm

## The first floor (owners part) :

- landing and hall 9.10 sqm
- living room 40.87 sqm
- kitchen with access to upper covered terrace 12.76 sqm
- bedroom 4 13.64 sqm
- bedroom 5 14.85 sqm
- bathroom and shower 12.17 sqm
- dressing 1.97 sqm
- wc indépendant 1.10 sqm

# Outside

- BBQ area
- easy maintenance
- fountain and pond
- possibility to build a pool
- covered terrace