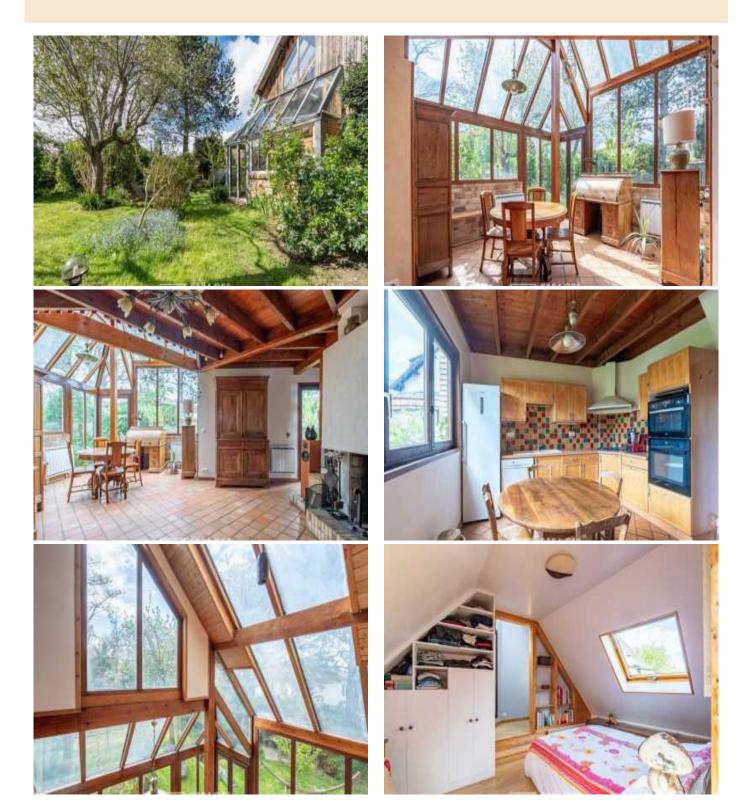

### **Property Description**

Welcome to this beautiful architect-designed wooden frame house enhanced with brick cladding, nestled in the heart of Fontenay-le-Fleury! With its 200sqm, it offers a unique living experience, combining distinctive architecture with a peaceful environment, like an oasis in the city center. After entering, you will be seduced by the generous space of its living room and the light that floods it, enhanced by a spacious veranda opening

onto the landscaped garden and a large fireplace reinforcing the feeling of well-being. Communicating with the living room, the fitted kitchen with its warm atmosphere is perfect for convivial moments with family or friends. A beautiful wooden staircase, reinforcing the architectural aspect of this house, allows access to the first floor. The sleeping area is intelligently separated to ensure privacy and comfort. Four large, bright bedrooms will warmly welcome parents and children. Two of these bedrooms share a shower room and a separate toilet. On the other hand, the largest of the bedrooms, with generous storage space accompanied by its dressing room dedicated to parents, has its own shower room and WC. A loggia living room as well as a bathroom dedicated to the fourth bedroom complete the ensemble on this same level. The offer of this house would not be complete without mentioning an extension which houses an independent studio with shower room and WC which can also serve as an office for teleworking or to accommodate a liberal profession. A laundry room completes the part of this annex. It is accessed either by an independent door or by a staircase connected to the main house. In a corner of the garden there are two eponymous cabins. The many assets of this property are defined by its beautiful volumes, its architectural style, its bucolic environment characterized by its spacious garden planted with trees and enriched with an arbor and an aquatic pond. All offering a harmonious and functional living environment. In addition to the strong points of this house, the environment offers immediate proximity to the city center, its shops, its public transport (just 10 minutes on foot from Fontenay le Fleury station) as well as its educational establishments. . Close to schools and shops Close to Fontenay le Fleury train station (Direction Mantes la Jolie - Paris Montparnasse) ENERGY CLASS: E / CLIMATE CLASS: B. Estimated average amount of annual energy expenditure for standard use, established from energy prices energy as of 01/01/2021: between EUR3,050 and EUR4,170.