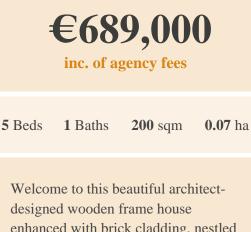

### At a Glance

| Reference | MFH-PARIS6019 | Near to | Fontenay Le Fleury | <b>Price</b> €689,000 |
|-----------|---------------|---------|--------------------|-----------------------|
| Bed       | 5             | Bath    | 1                  | Hab.Space 200 sqm     |
| Land      | 0.07 ha       | Pool    | No                 | Land Tax N/A          |

| Summary        |          | <b>Key Information</b> | Key Information |  |  |
|----------------|----------|------------------------|-----------------|--|--|
| Property type: | House    | Internal Area:         | 200 sqm         |  |  |
| Bedrooms:      | 5        | Land Area:             | 0.07 ha         |  |  |
| Bathrooms      | 1        | Has a Garden           | Yes             |  |  |
| Price          | €689,000 |                        |                 |  |  |
|                |          |                        |                 |  |  |