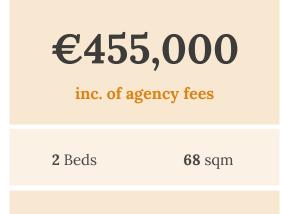

## At a Glance

| Reference | MFH-<br>PROAN3392682 |
|-----------|----------------------|
| Bed       | 2                    |

| Near to | Nice |
|---------|------|
| Pool    | No   |

**Price** €455,000

Hab.Space 68 sqm

| Summary        |                        | <b>Key Information</b> |        |
|----------------|------------------------|------------------------|--------|
| Property type: | New Build and Off-Plan | Internal Area:         | 68 sqm |
| Bedrooms:      | 2                      |                        |        |
| Price          | €455,000               |                        |        |
|                |                        |                        |        |
|                |                        |                        |        |