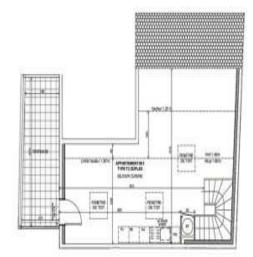

## At a Glance

| Reference | MFH-<br>PROAN3392682 |
|-----------|----------------------|
| Bed       | 2                    |

| Near to | Nice |
|---------|------|
| Pool    | No   |

**Price** €455,000

Hab.Space 68 sqm

| Summary        |                        | <b>Key Information</b> |        |
|----------------|------------------------|------------------------|--------|
| Property type: | New Build and Off-Plan | Internal Area:         | 68 sqm |
| Bedrooms:      | 2                      |                        |        |
| Price          | €455,000               |                        |        |
|                |                        |                        |        |
|                |                        |                        |        |