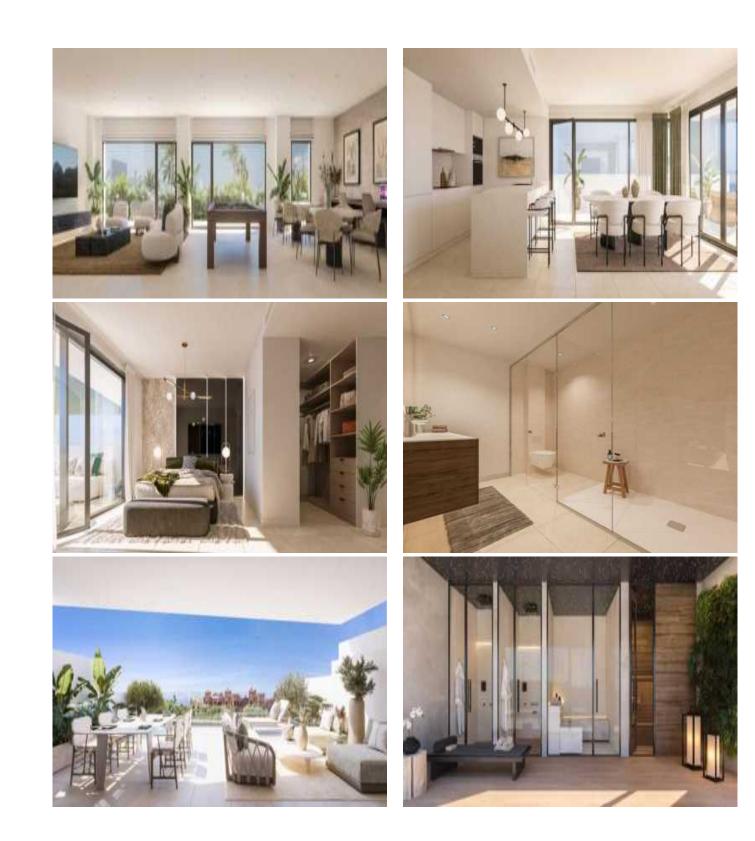

The 2 and 3 bedroom apartments are distributed in different blocks, resulting in a balanced whole. The project combines modern architecture with perfectly studied landscaping that surrounds the building with its large gardens and communal leisure areas that allow the client to enjoy a resort concept.

Very spacious apartments, penthouses and ground floors with distributions, qualities and finishes designed to make the property exactly what you are looking for. Each apartment has a large terrace, a key part of the whole apartment, a spacious extension with wonderful views.

The location and environment are other important features of this residential complex that offers stunning views of the Mediterranean Sea.

Manilva is a unique city thanks to its location, culture and gastronomy, a place where you can enjoy the sun, the sea and a pleasant and friendly lifestyle.

In this residential complex, the extensive common areas have been designed to offer a wide range of amenities, services and entertainment for everyone.

A resort in your own home with large gardens, an infinity pool with saline chlorination, a solarium, a relaxation and yoga area, a spa with Turkish bath, jacuzzi and sauna, an indoor fitness area, a recreation room with coworking, a multimedia and games area, surrounded by gardens with landscaping...

The list of items in these areas is designed in such a way that you can enjoy this residential area regardless of your preferred lifestyle

The units have been designed with an ideal layout with large spaces and terraces designed to

be an extension of the apartment. The orientation of the project and its strategic location allow the views and the sun to be the main elements of the terraces.

The team of architects carried out a study of the environment and the location which, combined with an ideal ratio between the built area and the usable area, makes these apartments ideal locations.