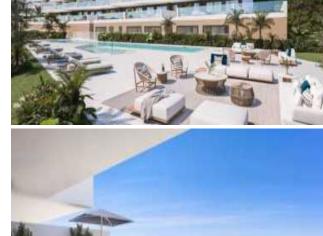

In this residential complex, the extensive common areas have been designed to offer a wide range of amenities, services and entertainment for everyone.

A resort in your own home with large gardens, an infinity pool with saline chlorination, a solarium, a relaxation and yoga area, a spa with Turkish bath, jacuzzi and sauna, an indoor fitness area, a recreation room with coworking, a multimedia and games area, surrounded by gardens with landscaping...

be an extension of the apartment. The orientation of the project and its strategic location allow the views and the sun to be the main elements of the terraces.

The team of architects carried out a study of the environment and the location which, combined with an ideal ratio between the built area and the usable area, makes these apartments ideal locations.