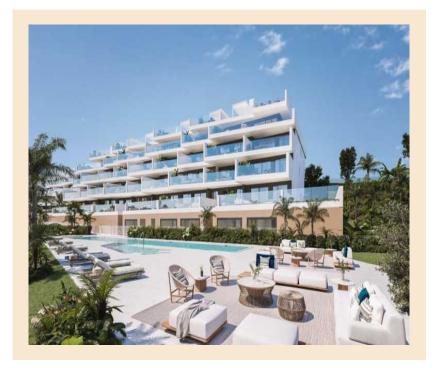

#### **Property Description**

New Build Apartment Arroyo La Pañuela for sale on .

NEW RESIDENTIAL COMPLEX IN MANILVA

Newly built residential complex consisting of 100 apartments in a beautiful residential area and in an extraordinary location.

The 2 and 3 bedroom apartments are distributed in different blocks, resulting in a balanced whole. The project combines modern architecture with perfectly studied landscaping that surrounds the building with its large gardens and communal leisure areas that allow the client to enjoy a resort concept.

In this residential complex, the extensive common areas have been designed to offer a wide range of amenities, services and entertainment for everyone.

A resort in your own home with large gardens, an infinity pool with saline chlorination, a solarium, a relaxation and yoga area, a spa with Turkish bath, jacuzzi and sauna, an indoor fitness area, a recreation room with coworking, a multimedia and games area, surrounded by gardens with landscaping...