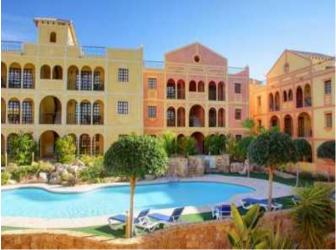

#### **Property Description**

New Build Apartment Desert Spring Golf for sale on .

STUNNING NEW APARTMENTS IN DESERT SPRINGS RESORT

Stunning first floor three bedroom apartments, set in a Spanish style courtyard with communal swimming pool, which enjoy views over the beautifully landscaped communal gardens.

The exteriors have retained the legacy of tradition, with wood and iron verandas and balconies and a wealth of attractive exterior details, while the interiors offer a stylish contemporary home with modern appeal.

Each property has parking and a private rooftop solarium.

Easy access to all the resort's services.

Summary

Property type: Apartment

Bedrooms: 3

Price €235,000

**Key Information** 

Internal Area: 142 sqm

Swimming Pool? Yes

**Location:** 