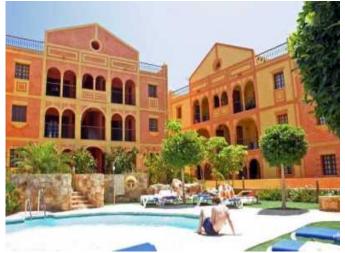

#### **Property Description**

New Build Apartment Desert Spring Golf for sale on .

STUNNING NEW APARTMENTS IN DESERT SPRINGS RESORT

Stunning first floor three bedroom apartments, set in a Spanish style courtyard with communal swimming pool, which enjoy views over the beautifully landscaped communal gardens.

The exteriors have retained the legacy of tradition, with wood and iron verandas and balconies and a wealth of attractive exterior details, while the interiors offer a stylish contemporary home with modern appeal.

Each property has parking and a private rooftop solarium.

Easy access to all the resort's services.

Summary

Property type: Apartment

Bedrooms: 3

Price €235,000

**Key Information** 

Internal Area: 142 sqm

Swimming Pool? Yes

**Location:** 