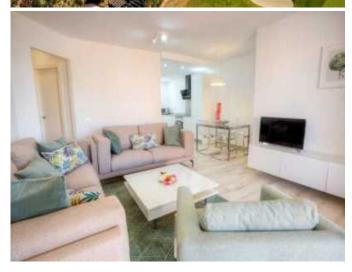

#### **Property Description**

New Build Apartment Desert Spring Golf for sale on .

STUNNING NEW APARTMENTS IN DESERT SPRINGS RESORT

Stunning first floor three bedroom apartments, set in a Spanish style courtyard with communal swimming pool, which enjoy views over the beautifully landscaped communal gardens.

The exteriors have retained the legacy of tradition, with wood and iron verandas and balconies and a wealth of attractive exterior details, while the interiors offer a stylish contemporary home with modern appeal.

The high quality finishes include a beautifully tiled bathroom and powder room. Open kitchen with scratch and stain resistant Compac worktop, with fridge/freezer and washing machine integrated into the cupboards. Ceramic hob, extractor hood and microwave. Air conditioning, double glazing, mirrored wardrobes in the bedrooms, high quality sanitary facilities and taps throughout the apartment.