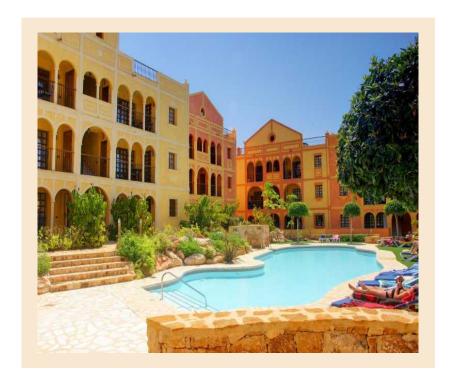

#### **Property Description**

New Build Apartment Desert Spring Golf for sale on .

STUNNING NEW APARTMENTS IN DESERT SPRINGS RESORT

Stunning first floor three bedroom apartments, set in a Spanish style courtyard with communal swimming pool, which enjoy views over the beautifully landscaped communal gardens.

The exteriors have retained the legacy of tradition, with wood and iron verandas and balconies and a wealth of attractive exterior details, while the interiors offer a stylish contemporary home with modern appeal.

Each property has parking and a private rooftop solarium.

Easy access to all the resort's services.

Summary

Property type: Apartment

Bedrooms: 3

Price €235,000

**Key Information** 

Internal Area: 142 sqm

Swimming Pool? Yes

**Location:** 