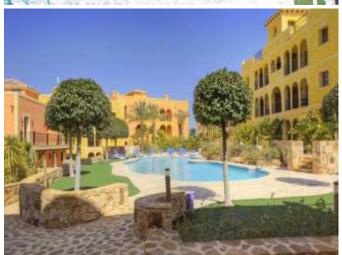

#### **Property Description**

New Build Apartment Desert Spring Golf for sale on .

STUNNING NEW APARTMENTS IN DESERT SPRINGS RESORT

Stunning first floor three bedroom apartments, set in a Spanish style courtyard with communal swimming pool, which enjoy views over the beautifully landscaped communal gardens.

The exteriors have retained the legacy of tradition, with wood and iron verandas and balconies and a wealth of attractive exterior details, while the interiors offer a stylish contemporary home with modern appeal.

Each property has parking and a private rooftop solarium.

Easy access to all the resort's services.

Summary

Property type: Apartment

Bedrooms: 3

Price €235,000

**Key Information** 

Internal Area: 142 sqm

Swimming Pool? Yes

**Location:** 