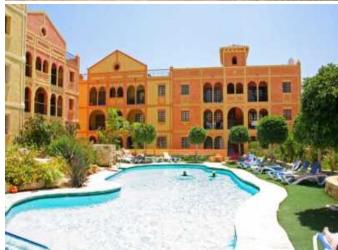

#### **Property Description**

New Build Apartment Desert Spring Golf for sale on .

STUNNING NEW APARTMENTS IN DESERT SPRINGS RESORT

Stunning first floor three bedroom apartments, set in a Spanish style courtyard with communal swimming pool, which enjoy views over the beautifully landscaped communal gardens.

The exteriors have retained the legacy of tradition, with wood and iron verandas and balconies and a wealth of attractive exterior details, while the interiors offer a stylish contemporary home with modern appeal.

Each property has parking and a private rooftop solarium.

Easy access to all the resort's services.

Summary

Property type: Apartment

Bedrooms: 3

Price €235,000

**Key Information** 

Internal Area: 142 sqm

Swimming Pool? Yes

**Location:** 