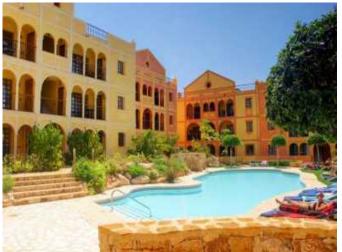

#### **Property Description**

New Build Apartment Desert Spring Golf for sale on .

STUNNING NEW APARTMENTS IN DESERT SPRINGS RESORT

Stunning first floor three bedroom apartments, set in a Spanish style courtyard with communal swimming pool, which enjoy views over the beautifully landscaped communal gardens.

The exteriors have retained the legacy of tradition, with wood and iron verandas and balconies and a wealth of attractive exterior details, while the interiors offer a stylish contemporary home with modern appeal.

Each property has parking and a private rooftop solarium.

Easy access to all the resort's services.

Summary

Property type: Apartment

Bedrooms: 3

Price €235,000

**Key Information** 

Internal Area: 142 sqm

Swimming Pool? Yes

**Location:** 