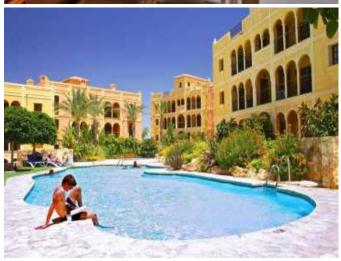

#### **Property Description**

New Build Apartment Desert Spring Golf for sale on .

STUNNING NEW APARTMENTS IN DESERT SPRINGS RESORT

Stunning first floor three bedroom apartments, set in a Spanish style courtyard with communal swimming pool, which enjoy views over the beautifully landscaped communal gardens.

The exteriors have retained the legacy of tradition, with wood and iron verandas and balconies and a wealth of attractive exterior details, while the interiors offer a stylish contemporary home with modern appeal.

Each property has parking and a private rooftop solarium.

Easy access to all the resort's services.

Summary

Property type: Apartment

Bedrooms: 3

Price €235,000

**Key Information** 

Internal Area: 142 sqm

Swimming Pool? Yes

**Location:** 