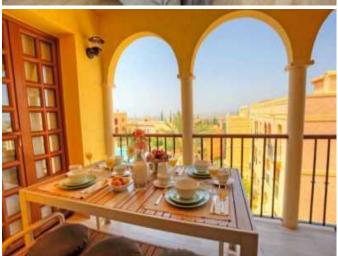

#### **Property Description**

New Build Apartment Desert Spring Golf for sale on .

STUNNING NEW APARTMENTS IN DESERT SPRINGS RESORT

Stunning first floor three bedroom apartments, set in a Spanish style courtyard with communal swimming pool, which enjoy views over the beautifully landscaped communal gardens.

The exteriors have retained the legacy of tradition, with wood and iron verandas and balconies and a wealth of attractive exterior details, while the interiors offer a stylish contemporary home with modern appeal.

Each property has parking and a private rooftop solarium.

Easy access to all the resort's services.

Summary

Property type: Apartment

Bedrooms: 3

Price €235,000

**Key Information** 

Internal Area: 142 sqm