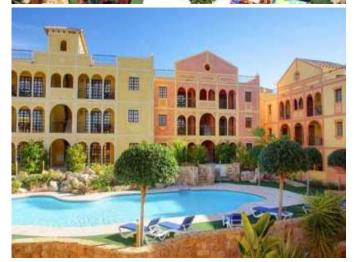

#### **Property Description**

New Build Apartment Desert Spring Golf for sale on .

STUNNING NEW APARTMENTS IN DESERT SPRINGS RESORT

Stunning first floor three bedroom apartments, set in a Spanish style courtyard with communal swimming pool, which enjoy views over the beautifully landscaped communal gardens.

The exteriors have retained the legacy of tradition, with wood and iron verandas and balconies and a wealth of attractive exterior details, while the interiors offer a stylish contemporary home with modern appeal.

Each property has parking and a private rooftop solarium.

Easy access to all the resort's services.

Summary

Property type: Apartment

Bedrooms: 3

Price €235,000

**Key Information** 

Internal Area: 142 sqm

Swimming Pool? Yes

**Location:** 