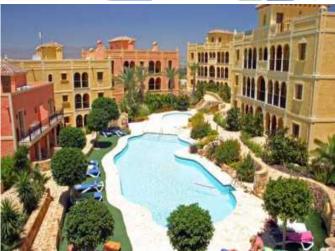

#### **Property Description**

New Build Apartment Desert Spring Golf for sale on .

STUNNING NEW APARTMENTS IN DESERT SPRINGS RESORT

Stunning first floor three bedroom apartments, set in a Spanish style courtyard with communal swimming pool, which enjoy views over the beautifully landscaped communal gardens.

The exteriors have retained the legacy of tradition, with wood and iron verandas and balconies and a wealth of attractive exterior details, while the interiors offer a stylish contemporary home with modern appeal.

Each property has parking and a private rooftop solarium.

Easy access to all the resort's services.

Summary

Property type: Apartment

Bedrooms: 3

Price €235,000

**Key Information** 

Internal Area: 142 sqm

Swimming Pool? Yes

**Location:** 