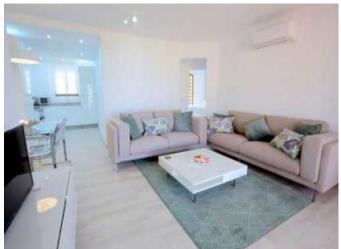

#### **Property Description**

New Build Apartment Desert Spring Golf for sale on .

STUNNING NEW APARTMENTS IN DESERT SPRINGS RESORT

Stunning first floor three bedroom apartments, set in a Spanish style courtyard with communal swimming pool, which enjoy views over the beautifully landscaped communal gardens.

The exteriors have retained the legacy of tradition, with wood and iron verandas and balconies and a wealth of attractive exterior details, while the interiors offer a stylish contemporary home with modern appeal.

The high quality finishes include a beautifully tiled bathroom and powder room. Open kitchen with scratch and stain resistant Compac worktop, with fridge/freezer and washing machine integrated into the cupboards. Ceramic hob, extractor hood and microwave. Air conditioning, double glazing, mirrored wardrobes in the bedrooms, high quality sanitary facilities and taps throughout the apartment.