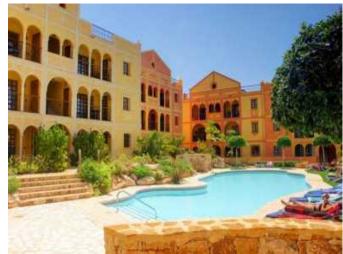

#### **Property Description**

New Build Apartment Desert Spring Golf for sale on .

STUNNING NEW APARTMENTS IN DESERT SPRINGS RESORT

Stunning first floor three bedroom apartments, set in a Spanish style courtyard with communal swimming pool, which enjoy views over the beautifully landscaped communal gardens.

The exteriors have retained the legacy of tradition, with wood and iron verandas and balconies and a wealth of attractive exterior details, while the interiors offer a stylish contemporary home with modern appeal.

Each property has parking and a private rooftop solarium.

Easy access to all the resort's services.

Summary

Property type: Apartment

Bedrooms: 3

Price €235,000

**Key Information** 

Internal Area: 142 sqm

Swimming Pool? Yes

**Location:** 