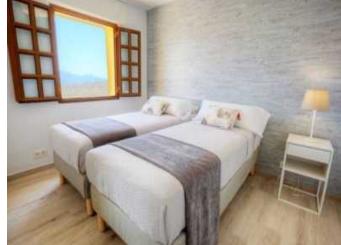

The high quality finishes include a beautifully tiled bathroom and powder room. Open kitchen with scratch and stain resistant Compac worktop, with fridge/freezer and washing machine integrated into the cupboards. Ceramic hob, extractor hood and microwave. Air conditioning, double glazing, mirrored wardrobes in the bedrooms, high quality sanitary facilities and taps throughout the apartment.

Each property has parking and a private rooftop solarium.

Easy access to all the resort's services.

Summary

Property type: Apartment

Bedrooms: 3

Price €235,000

**Key Information** 

Internal Area: 142 sqm