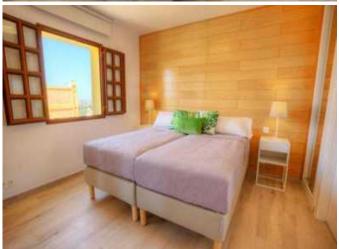

The high quality finishes include a beautifully tiled bathroom and powder room. Open kitchen with scratch and stain resistant Compac worktop, with fridge/freezer and washing machine integrated into the cupboards. Ceramic hob, extractor hood and microwave. Air conditioning, double glazing, mirrored wardrobes in the bedrooms, high quality sanitary facilities and taps throughout the apartment.

Each property has parking and a private rooftop solarium.

Easy access to all the resort's services.

Summary

Property type: Apartment

Bedrooms: 3

Price €235,000

**Key Information** 

Internal Area: 142 sqm