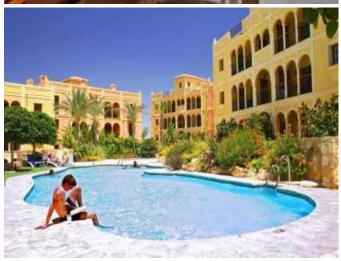

### **Property Description**

New Build Apartment Desert Spring Golf for sale on .

STUNNING NEW APARTMENTS IN DESERT SPRINGS RESORT

Stunning first floor three bedroom apartments, set in a Spanish style courtyard with communal swimming pool, which enjoy views over the beautifully landscaped communal gardens.

The exteriors have retained the legacy of tradition, with wood and iron verandas and balconies and a wealth of attractive exterior details, while the interiors offer a stylish contemporary home with modern appeal.

Each property has parking and a private rooftop solarium.

Easy access to all the resort's services.

Summary

Property type: Apartment

Bedrooms: 3

Price €235,000

**Key Information** 

Internal Area: 142 sqm

Swimming Pool? Yes

**Location:** 