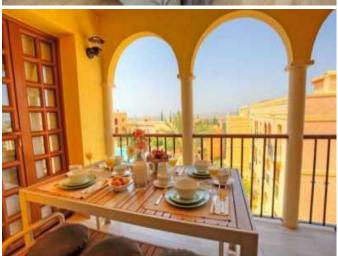

The exteriors have retained the legacy of tradition, with wood and iron verandas and balconies and a wealth of attractive exterior details, while the interiors offer a stylish contemporary home with modern appeal.

Each property has parking and a private rooftop solarium.

Easy access to all the resort's services.

Summary

Property type: Apartment

Bedrooms: 3

Price €235,000

**Key Information** 

Internal Area: 142 sqm