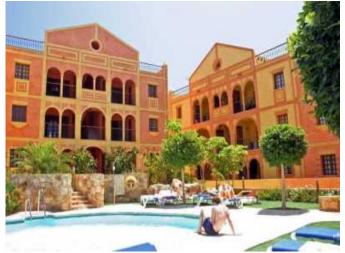

### **Property Description**

New Build Apartment Desert Spring Golf for sale on .

STUNNING NEW APARTMENTS IN DESERT SPRINGS RESORT

Stunning first floor three bedroom apartments, set in a Spanish style courtyard with communal swimming pool, which enjoy views over the beautifully landscaped communal gardens.

The exteriors have retained the legacy of tradition, with wood and iron verandas and balconies and a wealth of attractive exterior details, while the interiors offer a stylish contemporary home with modern appeal.

Each property has parking and a private rooftop solarium.

Easy access to all the resort's services.

Summary

Property type: Apartment

Bedrooms: 3

Price €235,000

**Key Information** 

Internal Area: 142 sqm

Swimming Pool? Yes

**Location:** 