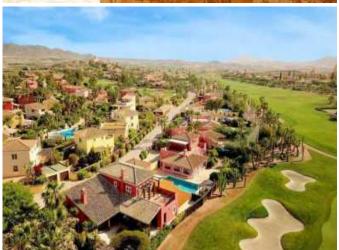

# **New Build Apartment Desert Spring Golf**

### **Cuevas Del Almanzora Alicante**

€235,000

inc. of agency fees

**3** Beds **142** sqm

New Build Apartment Desert Spring Golf for sale on .

### **Property Description**

New Build Apartment Desert Spring Golf for sale on .

STUNNING NEW APARTMENTS IN DESERT SPRINGS RESORT

Stunning first floor three bedroom apartments, set in a Spanish style courtyard with communal swimming pool, which enjoy views over the beautifully landscaped communal gardens.

Each property has parking and a private rooftop solarium.

Easy access to all the resort's services.

Summary

Property type: Apartment

Bedrooms: 3

Price €235,000

**Key Information** 

Internal Area: 142 sqm