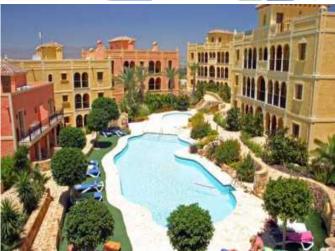

### **Property Description**

New Build Apartment Desert Spring Golf for sale on .

STUNNING NEW APARTMENTS IN DESERT SPRINGS RESORT

Stunning first floor three bedroom apartments, set in a Spanish style courtyard with communal swimming pool, which enjoy views over the beautifully landscaped communal gardens.

The exteriors have retained the legacy of tradition, with wood and iron verandas and balconies and a wealth of attractive exterior details, while the interiors offer a stylish contemporary home with modern appeal.

Each property has parking and a private rooftop solarium.

Easy access to all the resort's services.

Summary

Property type: Apartment

Bedrooms: 3

Price €235,000

**Key Information** 

Internal Area: 142 sqm

Swimming Pool? Yes

**Location:** 