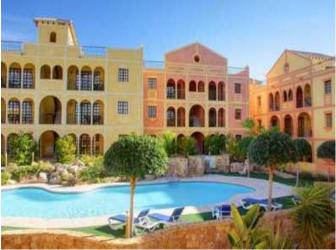

### **Property Description**

New Build Apartment Desert Spring Golf for sale on .

STUNNING NEW APARTMENTS IN DESERT SPRINGS RESORT

Stunning first floor three bedroom apartments, set in a Spanish style courtyard with communal swimming pool, which enjoy views over the beautifully landscaped communal gardens.

The exteriors have retained the legacy of tradition, with wood and iron verandas and balconies and a wealth of attractive exterior details, while the interiors offer a stylish contemporary home with modern appeal.

Each property has parking and a private rooftop solarium.

Easy access to all the resort's services.

Summary

Property type: Apartment

Bedrooms: 3

Price €235,000

**Key Information** 

Internal Area: 142 sqm

Swimming Pool? Yes

**Location:** 