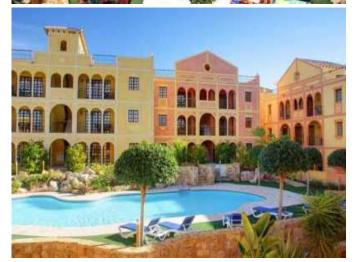

### **Property Description**

New Build Apartment Desert Spring Golf for sale on .

STUNNING NEW APARTMENTS IN DESERT SPRINGS RESORT

Stunning first floor three bedroom apartments, set in a Spanish style courtyard with communal swimming pool, which enjoy views over the beautifully landscaped communal gardens.

The exteriors have retained the legacy of tradition, with wood and iron verandas and balconies and a wealth of attractive exterior details, while the interiors offer a stylish contemporary home with modern appeal.

Each property has parking and a private rooftop solarium.

Easy access to all the resort's services.

Summary

Property type: Apartment

Bedrooms: 3

Price €235,000

**Key Information** 

Internal Area: 142 sqm

Swimming Pool? Yes

**Location:** 