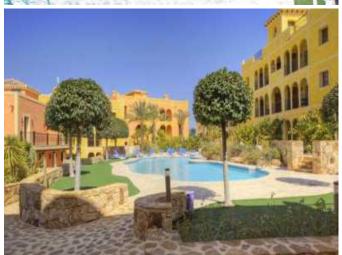

## **Property Description**

New Build Villa Desert Spring Golf for sale on .

STUNNING NEW APARTMENTS IN DESERT SPRINGS RESORT

Stunning first floor three bedroom apartments, set in a Spanish style courtyard with communal swimming pool, which enjoy views over the beautifully landscaped communal gardens.

The exteriors have retained the legacy of tradition, with wood and iron verandas and balconies and a wealth of attractive exterior details, while the interiors offer a stylish contemporary home with modern appeal.

Each property has parking and a private rooftop solarium.

Easy access to all the resort's services.

Summary

Property type: Apartment

Bedrooms: 3

Price €235,000

**Key Information** 

Internal Area: 142 sqm

Swimming Pool? Yes

**Location:** 