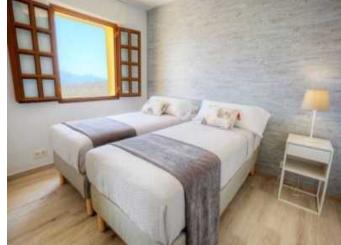

The exteriors have retained the legacy of tradition, with wood and iron verandas and balconies and a wealth of attractive exterior details, while the interiors offer a stylish contemporary home with modern appeal.

The high quality finishes include a beautifully tiled bathroom and powder room. Open kitchen with scratch and stain resistant Compac worktop, with fridge/freezer and washing machine integrated into the cupboards. Ceramic hob, extractor hood and microwave. Air conditioning, double glazing, mirrored wardrobes in the bedrooms, high quality sanitary facilities and taps throughout the apartment.