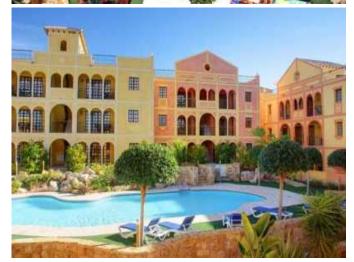

## **Property Description**

New Build Villa Desert Spring Golf for sale on .

STUNNING NEW APARTMENTS IN DESERT SPRINGS RESORT

Stunning first floor three bedroom apartments, set in a Spanish style courtyard with communal swimming pool, which enjoy views over the beautifully landscaped communal gardens.

The exteriors have retained the legacy of tradition, with wood and iron verandas and balconies and a wealth of attractive exterior details, while the interiors offer a stylish contemporary home with modern appeal.

Each property has parking and a private rooftop solarium.

Easy access to all the resort's services.

Summary

Property type: Apartment

Bedrooms: 3

Price €235,000

**Key Information** 

Internal Area: 142 sqm

Swimming Pool? Yes

**Location:** 