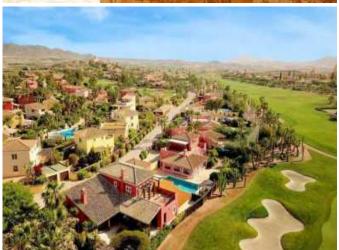

# **New Build Villa Desert Spring Golf**

### Cuevas Del Almanzora Alicante

€235,000

inc. of agency fees

**3** Beds **142** sqm

New Build Villa Desert Spring Golf for sale on .

## **Property Description**

New Build Villa Desert Spring Golf for sale on .

STUNNING NEW APARTMENTS IN DESERT SPRINGS RESORT

Stunning first floor three bedroom apartments, set in a Spanish style courtyard with communal swimming pool, which enjoy views over the beautifully landscaped communal gardens.

Each property has parking and a private rooftop solarium.

Easy access to all the resort's services.

Summary

Property type: Apartment

Bedrooms: 3

Price €235,000

**Key Information** 

Internal Area: 142 sqm