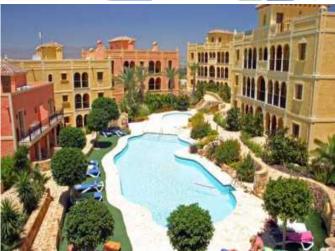

## **Property Description**

New Build Villa Desert Spring Golf for sale on .

STUNNING NEW APARTMENTS IN DESERT SPRINGS RESORT

Stunning first floor three bedroom apartments, set in a Spanish style courtyard with communal swimming pool, which enjoy views over the beautifully landscaped communal gardens.

The exteriors have retained the legacy of tradition, with wood and iron verandas and balconies and a wealth of attractive exterior details, while the interiors offer a stylish contemporary home with modern appeal.

Each property has parking and a private rooftop solarium.

Easy access to all the resort's services.

Summary

Property type: Apartment

Bedrooms: 3

Price €235,000

**Key Information** 

Internal Area: 142 sqm

Swimming Pool? Yes

**Location:** 