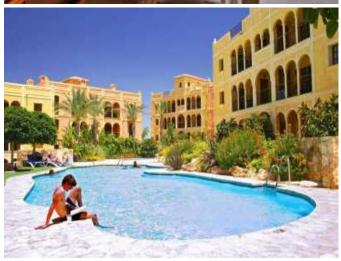

## **Property Description**

New Build Villa Desert Spring Golf for sale on .

STUNNING NEW APARTMENTS IN DESERT SPRINGS RESORT

Stunning first floor three bedroom apartments, set in a Spanish style courtyard with communal swimming pool, which enjoy views over the beautifully landscaped communal gardens.

The exteriors have retained the legacy of tradition, with wood and iron verandas and balconies and a wealth of attractive exterior details, while the interiors offer a stylish contemporary home with modern appeal.

Each property has parking and a private rooftop solarium.

Easy access to all the resort's services.

Summary

Property type: Apartment

Bedrooms: 3

Price €235,000

**Key Information** 

Internal Area: 142 sqm

Swimming Pool? Yes

**Location:** 