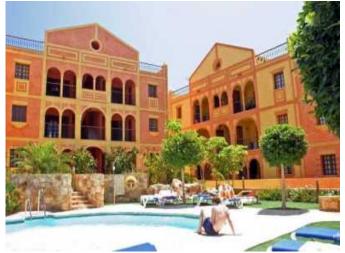

## **Property Description**

New Build Villa Desert Spring Golf for sale on .

STUNNING NEW APARTMENTS IN DESERT SPRINGS RESORT

Stunning first floor three bedroom apartments, set in a Spanish style courtyard with communal swimming pool, which enjoy views over the beautifully landscaped communal gardens.

The exteriors have retained the legacy of tradition, with wood and iron verandas and balconies and a wealth of attractive exterior details, while the interiors offer a stylish contemporary home with modern appeal.

Each property has parking and a private rooftop solarium.

Easy access to all the resort's services.

Summary

Property type: Apartment

Bedrooms: 3

Price €235,000

**Key Information** 

Internal Area: 142 sqm

Swimming Pool? Yes

**Location:** 