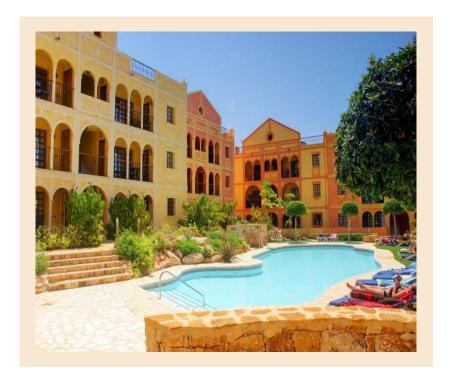

## **Property Description**

New Build Villa Desert Spring Golf for sale on .

STUNNING NEW APARTMENTS IN DESERT SPRINGS RESORT

Stunning first floor three bedroom apartments, set in a Spanish style courtyard with communal swimming pool, which enjoy views over the beautifully landscaped communal gardens.

The exteriors have retained the legacy of tradition, with wood and iron verandas and balconies and a wealth of attractive exterior details, while the interiors offer a stylish contemporary home with modern appeal.

Each property has parking and a private rooftop solarium.

Easy access to all the resort's services.

Summary

Property type: Apartment

Bedrooms: 3

Price €235,000

**Key Information** 

Internal Area: 142 sqm