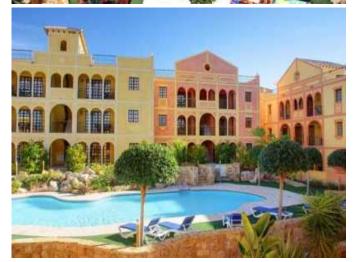

### **Property Description**

New Build Villa Desert Spring Golf for sale on .

STUNNING NEW APARTMENTS IN DESERT SPRINGS RESORT

Stunning first floor three bedroom apartments, set in a Spanish style courtyard with communal swimming pool, which enjoy views over the beautifully landscaped communal gardens.

The exteriors have retained the legacy of tradition, with wood and iron verandas and balconies and a wealth of attractive exterior details, while the interiors offer a stylish contemporary home with modern appeal.

Each property has parking and a private rooftop solarium.

Easy access to all the resort's services.

Summary

Property type: Apartment

Bedrooms: 3

Price €235,000

**Key Information** 

Internal Area: 142 sqm

Swimming Pool? Yes

**Location:** 