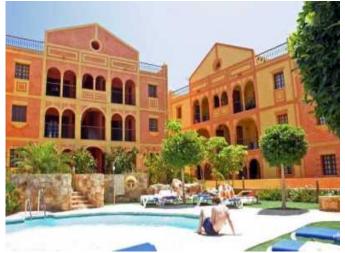

### **Property Description**

New Build Villa Desert Spring Golf for sale on .

STUNNING NEW APARTMENTS IN DESERT SPRINGS RESORT

Stunning first floor three bedroom apartments, set in a Spanish style courtyard with communal swimming pool, which enjoy views over the beautifully landscaped communal gardens.

The exteriors have retained the legacy of tradition, with wood and iron verandas and balconies and a wealth of attractive exterior details, while the interiors offer a stylish contemporary home with modern appeal.

Each property has parking and a private rooftop solarium.

Easy access to all the resort's services.

Summary

Property type: Apartment

Bedrooms: 3

Price €235,000

**Key Information** 

Internal Area: 142 sqm

Swimming Pool? Yes

**Location:** 