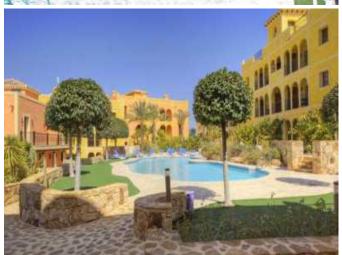

### **Property Description**

New Build Villa Desert Spring Golf for sale on .

STUNNING NEW APARTMENTS IN DESERT SPRINGS RESORT

Stunning first floor three bedroom apartments, set in a Spanish style courtyard with communal swimming pool, which enjoy views over the beautifully landscaped communal gardens.

The exteriors have retained the legacy of tradition, with wood and iron verandas and balconies and a wealth of attractive exterior details, while the interiors offer a stylish contemporary home with modern appeal.

Each property has parking and a private rooftop solarium.

Easy access to all the resort's services.

Summary

Property type: Apartment

Bedrooms: 3

Price €235,000

**Key Information** 

Internal Area: 142 sqm

Swimming Pool? Yes

**Location:** 