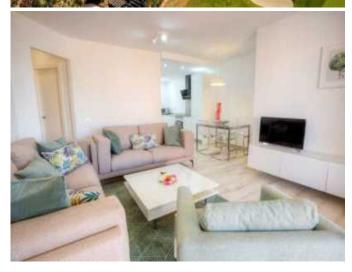

### **Property Description**

New Build Villa Desert Spring Golf for sale on .

STUNNING NEW APARTMENTS IN DESERT SPRINGS RESORT

Stunning first floor three bedroom apartments, set in a Spanish style courtyard with communal swimming pool, which enjoy views over the beautifully landscaped communal gardens.

The exteriors have retained the legacy of tradition, with wood and iron verandas and balconies and a wealth of attractive exterior details, while the interiors offer a stylish contemporary home with modern appeal.

The high quality finishes include a beautifully tiled bathroom and powder room. Open kitchen with scratch and stain resistant Compac worktop, with fridge/freezer and washing machine integrated into the cupboards. Ceramic hob, extractor hood and microwave. Air conditioning, double glazing, mirrored wardrobes in the bedrooms, high quality sanitary facilities and taps throughout the apartment.