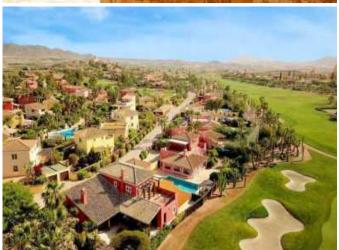

# **New Build Villa Desert Spring Golf**

#### Cuevas Del Almanzora Alicante

€235,000

inc. of agency fees

**3** Beds **142** sqm

New Build Villa Desert Spring Golf for sale on .

### **Property Description**

New Build Villa Desert Spring Golf for sale on .

STUNNING NEW APARTMENTS IN DESERT SPRINGS RESORT

Stunning first floor three bedroom apartments, set in a Spanish style courtyard with communal swimming pool, which enjoy views over the beautifully landscaped communal gardens.

Each property has parking and a private rooftop solarium.

Easy access to all the resort's services.

Summary

Property type: Apartment

Bedrooms: 3

Price €235,000

**Key Information** 

Internal Area: 142 sqm