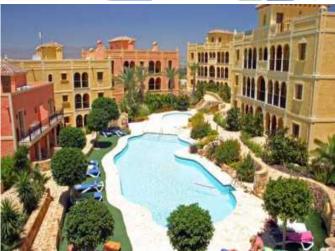

### **Property Description**

New Build Villa Desert Spring Golf for sale on .

STUNNING NEW APARTMENTS IN DESERT SPRINGS RESORT

Stunning first floor three bedroom apartments, set in a Spanish style courtyard with communal swimming pool, which enjoy views over the beautifully landscaped communal gardens.

The exteriors have retained the legacy of tradition, with wood and iron verandas and balconies and a wealth of attractive exterior details, while the interiors offer a stylish contemporary home with modern appeal.

Each property has parking and a private rooftop solarium.

Easy access to all the resort's services.

Summary

Property type: Apartment

Bedrooms: 3

Price €235,000

**Key Information** 

Internal Area: 142 sqm

Swimming Pool? Yes

**Location:** 