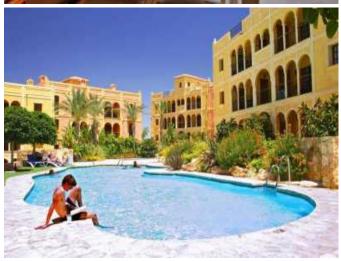

### **Property Description**

New Build Villa Desert Spring Golf for sale on .

STUNNING NEW APARTMENTS IN DESERT SPRINGS RESORT

Stunning first floor three bedroom apartments, set in a Spanish style courtyard with communal swimming pool, which enjoy views over the beautifully landscaped communal gardens.

The exteriors have retained the legacy of tradition, with wood and iron verandas and balconies and a wealth of attractive exterior details, while the interiors offer a stylish contemporary home with modern appeal.

Each property has parking and a private rooftop solarium.

Easy access to all the resort's services.

Summary

Property type: Apartment

Bedrooms: 3

Price €235,000

**Key Information** 

Internal Area: 142 sqm

Swimming Pool? Yes

**Location:** 