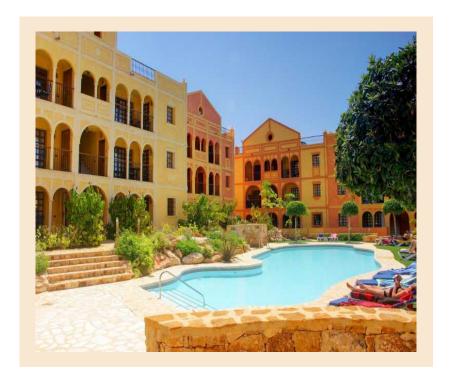

### **Property Description**

New Build Villa Desert Spring Golf for sale on .

STUNNING NEW APARTMENTS IN DESERT SPRINGS RESORT

Stunning first floor three bedroom apartments, set in a Spanish style courtyard with communal swimming pool, which enjoy views over the beautifully landscaped communal gardens.

The exteriors have retained the legacy of tradition, with wood and iron verandas and balconies and a wealth of attractive exterior details, while the interiors offer a stylish contemporary home with modern appeal.

Each property has parking and a private rooftop solarium.

Easy access to all the resort's services.

Summary

Property type: Apartment

Bedrooms: 3

Price €235,000

**Key Information** 

Internal Area: 142 sqm