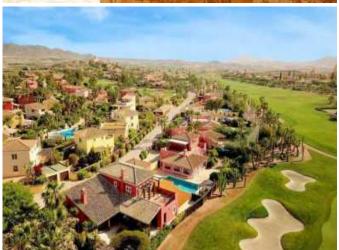

# **New Build Villa Desert Spring Golf**

#### Cuevas Del Almanzora Alicante

€235,000

inc. of agency fees

**3** Beds **142** sqm

New Build Villa Desert Spring Golf for sale on .

Each property has parking and a private rooftop solarium.

Easy access to all the resort's services.

Summary

Property type: Apartment

Bedrooms: 3

Price €235,000

**Key Information** 

Internal Area: 142 sqm