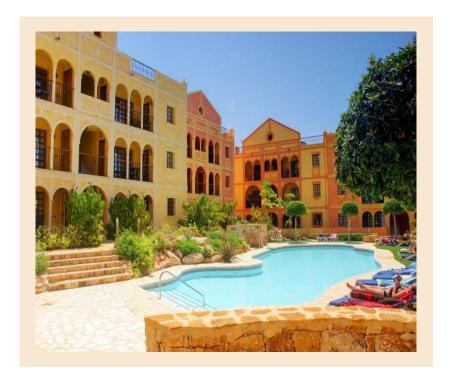

### **Property Description**

New Build Villa Desert Spring Golf for sale on .

STUNNING NEW APARTMENTS IN DESERT SPRINGS RESORT

Stunning first floor three bedroom apartments, set in a Spanish style courtyard with communal swimming pool, which enjoy views over the beautifully landscaped communal gardens.

The exteriors have retained the legacy of tradition, with wood and iron verandas and balconies and a wealth of attractive exterior details, while the interiors offer a stylish contemporary home with modern appeal.

Each property has parking and a private rooftop solarium.

Easy access to all the resort's services.

Summary

Property type: Apartment

Bedrooms: 3

Price €235,000

**Key Information** 

Internal Area: 142 sqm

Swimming Pool? Yes

**Location:** 