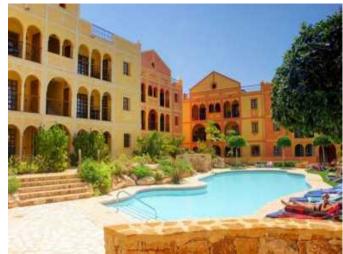

### **Property Description**

New Build Villa Desert Spring Golf for sale on .

STUNNING NEW APARTMENTS IN DESERT SPRINGS RESORT

Stunning first floor three bedroom apartments, set in a Spanish style courtyard with communal swimming pool, which enjoy views over the beautifully landscaped communal gardens.

The exteriors have retained the legacy of tradition, with wood and iron verandas and balconies and a wealth of attractive exterior details, while the interiors offer a stylish contemporary home with modern appeal.

Each property has parking and a private rooftop solarium.

Easy access to all the resort's services.

Summary

Property type: Apartment

Bedrooms: 3

Price €235,000

**Key Information** 

Internal Area: 142 sqm

Swimming Pool? Yes

**Location:** 