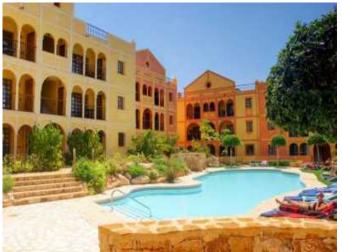

### **Property Description**

New Build Villa Desert Spring Golf for sale on .

STUNNING NEW APARTMENTS IN DESERT SPRINGS RESORT

Stunning first floor three bedroom apartments, set in a Spanish style courtyard with communal swimming pool, which enjoy views over the beautifully landscaped communal gardens.

The exteriors have retained the legacy of tradition, with wood and iron verandas and balconies and a wealth of attractive exterior details, while the interiors offer a stylish contemporary home with modern appeal.

Each property has parking and a private rooftop solarium.

Easy access to all the resort's services.

Summary

Property type: Apartment

Bedrooms: 3

Price €235,000

**Key Information** 

Internal Area: 142 sqm

Swimming Pool? Yes

**Location:** 