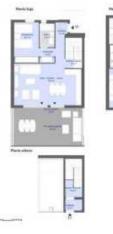

Hab.Space 142 sqm

Land Tax N/A

| Summary        |            | Key Information |         |
|----------------|------------|-----------------|---------|
| Property type: | Town house | Internal Area:  | 142 sqm |
| Bedrooms:      | 4          | Swimming Pool?  | Yes     |
| Price          | €435,000   |                 |         |
|                |            |                 |         |
|                |            |                 |         |
| Location:      |            |                 |         |