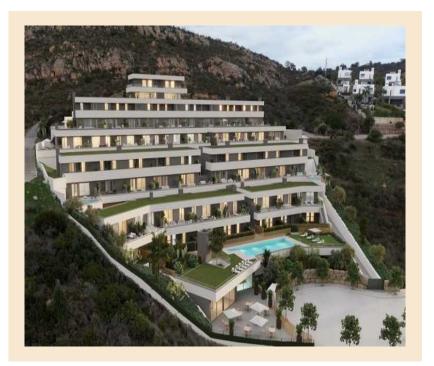

# New Construction Town House Punta

#### **Property Description**

New Construction Town House Punta Chullera for sale on .

NEW BUILD TOWNHOUSES WITH SEA VIEWS IN MANILVA Magnificent new build residential townhouses with 3 and 4 bedrooms in Manilva with spectacular sea views. Fully equipped kitchens. A/C and Aerothermal Installation. 1 parking space included in the price. Infinity pool and Club house with Spa and Gym. Next to the best golf course in Europe. All kinds of services nearby. Only 20 minutes from Gibraltar airport. 5 minutes from Sotogrande and 20 minutes from Marbella. Surrounded by golf courses and marinas. Manilva is a coastal town in the province of Malaga on the border with the province of Cadiz in the autonomous community of Andalusia in Spain. Manilva is a very touristy city, especially in summer thanks to its good climate and atmosphere. It is an ideal destination for tourists who are looking for rest and tranquility by the sea. Villas located 1 hour 10 minutes drive from Malaga airport.