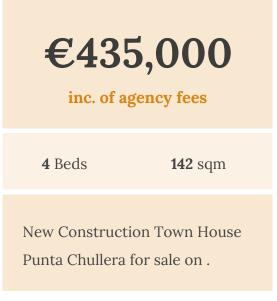

#### At a Glance

| I-CA50853 |
|-----------|
|           |

4

Bed

Pool

Near to Alicante

Yes

**Price** €435,000

Hab.Space 142 sqm

Land Tax N/A

| Summary        |            | Key Information |         |
|----------------|------------|-----------------|---------|
| Property type: | Town house | Internal Area:  | 142 sqm |
| Bedrooms:      | 4          | Swimming Pool?  | Yes     |
| Price          | €435,000   |                 |         |
|                |            |                 |         |
|                |            |                 |         |
| Location:      |            |                 |         |