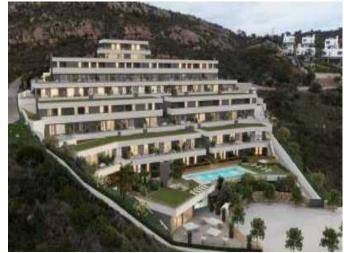

# New Construction Town House Punta

#### **Property Description**

New Construction Town House Punta Chullera for sale on .

NEW BUILD TOWNHOUSES WITH SEA VIEWS IN MANILVA Magnificent new build residential townhouses with 3 and 4 bedrooms in Manilva with spectacular sea views. Fully equipped kitchens. A/C and Aerothermal Installation. 1 parking space included in the price. Infinity pool and Club house with Spa and Gym. Next to the best golf course in Europe. All kinds of services nearby. Only 20 minutes from Gibraltar airport. 5 minutes from Sotogrande and 20 minutes from Marbella. Surrounded by golf courses and marinas. Manilva is a coastal town in the province of Malaga on the border with the province of Cadiz in the autonomous community of Andalusia in Spain. Manilva is a very touristy city, especially in summer thanks to its good climate and atmosphere. It is an ideal destination for tourists who are looking for rest and tranquility by the sea. Villas located 1 hour 10 minutes drive from Malaga airport.