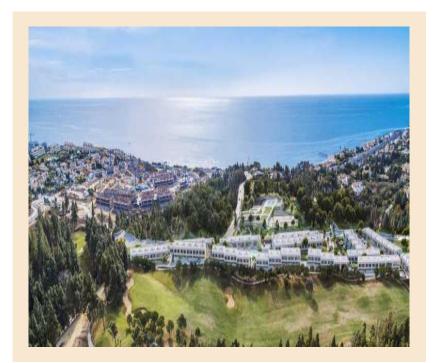

# New Construction Town House El Faro

#### **Property Description**

New Construction Town House El Faro for sale on .

NEW TOWNHOUSES WITH SEA AND GOLF COURSE VIEWS Located halfway between La Cala de Mijas and Fuengirola, on the front line of the El Chaparral golf course and only 700 meters from the beach of the same name. Gated residential complex, consisting of 80 townhouses with 3 and 4 bedrooms, with a modern and functional design. Great qualities and spacious and diaphanous rooms thanks to its large windows that allow the entry of natural light at any time of the day, as well as to enjoy the best sunsets in its wonderful terraces. In addition to the gardens, leisure areas and the communal outdoor swimming pool of the development, you can access the exclusive sports and leisure centre attached to the development, which has paddle courts, a SPA, a gym, etc. In addition, the south and south-west orientation of the properties allows you to make the most of the natural light. Strategically located between Malaga (39 km) and Marbella (23 km), and just 6 km from the lively area of La Cala de Mijas and the town of Fuengirola, which offer one of the best gastronomic and leisure options in the area, where you can enjoy the multiple water sports and beach clubs that dot each of its coves. The existence of international schools, health centres and a wide variety of shopping centres is an asset for an area that is firmly established and in high demand.