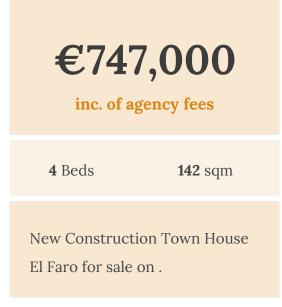

#### At a Glance

| Reference | MSH-CA52418 |
|-----------|-------------|
| Bed       | 4           |
|           |             |

Near to Alicante

Yes

Pool

**Price** €747,000

Hab.Space 142 sqm

Land Tax N/A

| Summary        |            | Key Information |         |
|----------------|------------|-----------------|---------|
| Property type: | Town house | Internal Area:  | 142 sqm |
| Bedrooms:      | 4          | Swimming Pool?  | Yes     |
| Price          | €747,000   |                 |         |
|                |            |                 |         |
| Leasting       |            |                 |         |
| Location:      |            |                 |         |