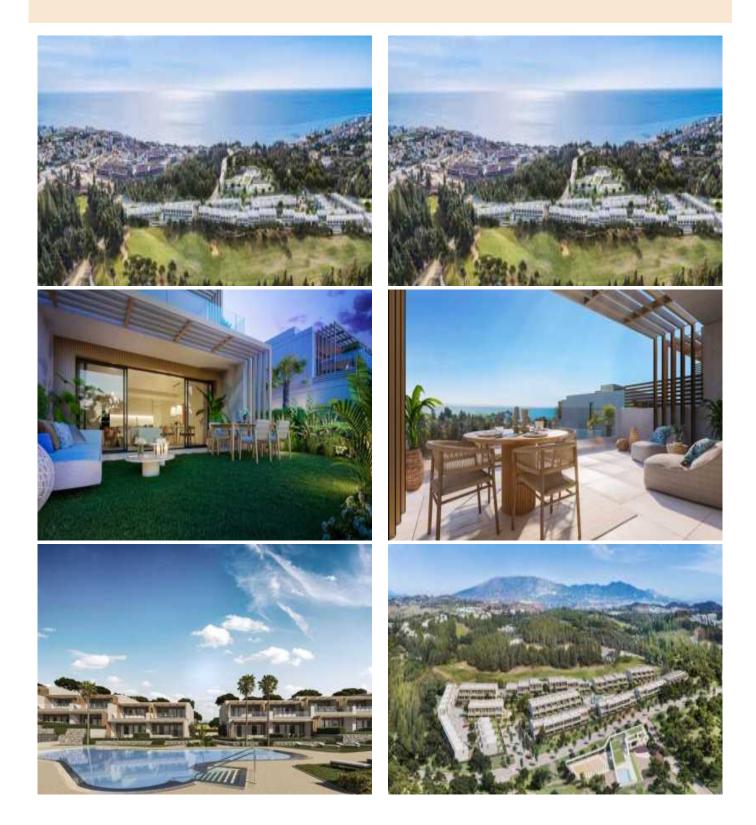

#### **Property Description**

New Construction Town House El Faro for sale on .

NEW TOWNHOUSES WITH SEA AND GOLF COURSE VIEWS Located halfway between La Cala de Mijas and Fuengirola, on the front line of the El Chaparral golf course and only 700 meters from the beach of the same name. Gated residential complex, consisting of 80 townhouses with 3 and 4 bedrooms, with a modern and functional design. Great qualities and spacious and diaphanous rooms thanks to its large windows that allow the entry of natural light at any time of the day, as well as to enjoy the best sunsets in its wonderful terraces. In addition to the gardens, leisure areas and the communal outdoor swimming pool of the development, you can access the exclusive sports and leisure centre attached to the development, which has paddle courts, a SPA, a gym, etc. In addition, the south and south-west orientation of the properties allows you to make the most of the natural light. Strategically located between Malaga (39 km) and Marbella (23 km), and just 6 km from the lively area of La Cala de Mijas and the town of Fuengirola, which offer one of the best gastronomic and leisure options in the area, where you can enjoy the multiple water sports and beach clubs that dot each of its coves. The existence of international schools, health centres and a wide variety of shopping centres is an asset for an area that is firmly established and in high demand.

### Gallery

|                                                                                                                | -     |          |
|----------------------------------------------------------------------------------------------------------------|-------|----------|
|                                                                                                                | 10.00 | COLUMN T |
| ender i<br>Bereitung<br>Ber                                                                                    | 1111  | 1000     |
| and and a second se | 111   | COLUMN 1 |
|                                                                                                                | 1111  | TEL      |
| 24                                                                                                             |       | 5        |
|                                                                                                                |       |          |
| in the second                                                                                                  |       |          |