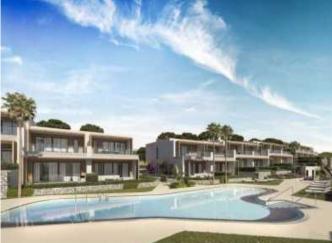

#### **Property Description**

New Construction Town House El Faro for sale on .

NEW TOWNHOUSES WITH SEA AND GOLF COURSE VIEWS Located halfway between La Cala de Mijas and Fuengirola, on the front line of the El Chaparral golf course and only 700 meters from the beach of the same name. Gated residential complex, consisting of 80 townhouses with 3 and 4 bedrooms, with a modern and functional design. Great qualities and spacious and diaphanous rooms thanks to its large windows that allow the entry of natural light at any time of the day, as well as to enjoy the best sunsets in its wonderful terraces. In addition to the gardens, leisure areas and the communal outdoor swimming pool of the development, you can access the exclusive sports and leisure centre attached to the development, which has paddle courts, a SPA, a gym, etc. In addition, the south and south-west orientation of the properties allows you to make the most of the natural light. Strategically located between Malaga (39 km) and Marbella (23 km), and just 6 km from the lively area of La Cala de Mijas and the town of Fuengirola, which offer one of the best gastronomic and leisure options in the area, where you can enjoy the multiple water sports and beach clubs that dot each of its coves. The existence of international schools, health centres and a wide variety of shopping centres is an asset for an area that is firmly established and in high demand.