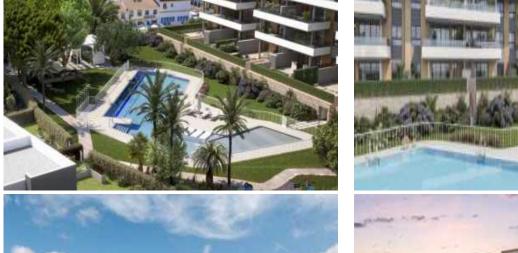

### **Property Description**

New Construction Apartment Montemar for sale on .

PRIVILEGED ENCLAVE WITH EXCELLENT VIEWS Residential complex consisting of 37 houses with 2, 3 and 4 bedrooms, and 2 semi-detached houses, where you can enjoy the privacy and tranquility of your own home, with spacious terraces designed to enjoy the Mediterranean every day of the year. Exclusive common areas to share, storage rooms and parking spaces. Homes perfectly equipped with all the necessary comforts: equipped kitchens, air conditioning with Airzone-type segmentation, aerothermal energy and motorized blinds. You can enjoy extensive garden areas, a multifunctional swimming pool with access to the beach, sun loungers in the water and swimming lane, an outdoor area for children, an outdoor fitness area and a fully equipped Txoco area. It has an excellent location: just 700 metres from La Carihuela beach, in the area of the same name, and very close to Torremolinos. Its rich Mediterranean gastronomy, in which fish and seafood are the protagonists, its pleasant climate, with more than 320 days of sunshine a year and an average annual temperature of 20° C, its accessible beaches, its festivals and traditions, complete the charms of this enclave of Malaga. Thanks to its proximity to Malaga, its international airport (only 8.5 km away) and its access to the motorway, it also has all the services of the capital. Living by the sea is a temptation, but doing so in a city with all services, a cultural and leisure offer for all tastes, well connected to the capital of Malaga and with an international atmosphere, is a luxury at hand.

# Gallery

NAME OF PERSONS ASSESSED AND PERSONS ASSESSED AND PERSONS ASSESSED.