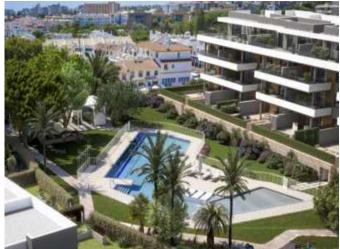

### **Property Description**

New Construction Apartment Montemar for sale on .

PRIVILEGED ENCLAVE WITH EXCELLENT VIEWS Residential complex consisting of 37 houses with 2, 3 and 4 bedrooms, and 2 semi-detached houses, where you can enjoy the privacy and tranquility of your own home, with spacious terraces designed to enjoy the Mediterranean every day of the year. Exclusive common areas to share, storage rooms and parking spaces. Homes perfectly equipped with all the necessary comforts: equipped kitchens, air conditioning with Airzone-type segmentation, aerothermal energy and motorized blinds. You can enjoy extensive garden areas, a multifunctional swimming pool with access to the beach, sun loungers in the water and swimming lane, an outdoor area for children, an outdoor fitness area and a fully equipped Txoco area. It has an excellent location: just 700 metres from La Carihuela beach, in the area of the same name, and very close to Torremolinos. Its rich Mediterranean gastronomy, in which fish and seafood are the protagonists, its pleasant climate, with more than 320 days of sunshine a year and an average annual temperature of 20° C, its accessible beaches, its festivals and traditions, complete the charms of this enclave of Malaga. Thanks to its proximity to Malaga, its international airport (only 8.5 km away) and its access to the motorway, it also has all the services of the capital. Living by the sea is a temptation, but doing so in a city with all services, a cultural and leisure offer for all tastes, well connected to the capital of Malaga and with an international atmosphere, is a luxury at hand.