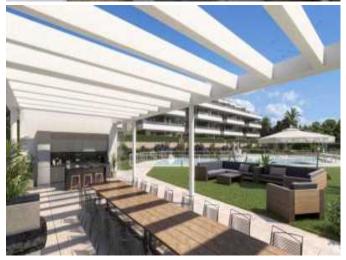

### **Property Description**

New Construction Apartment Montemar for sale on .

PRIVILEGED ENCLAVE WITH EXCELLENT VIEWS Residential complex consisting of 37 houses with 2, 3 and 4 bedrooms, and 2 semi-detached houses, where you can enjoy the privacy and tranquility of your own home, with spacious terraces designed to enjoy the Mediterranean every day of the year. Exclusive common areas to share, storage rooms and parking spaces. Homes perfectly equipped with all the necessary comforts: equipped kitchens, air conditioning with Airzone-type segmentation, aerothermal energy and motorized blinds. You can enjoy extensive garden areas, a multifunctional swimming pool with access to the beach, sun loungers in the water and swimming lane, an outdoor area for children, an outdoor fitness area and a fully equipped Txoco area. It has an excellent location: just 700 metres from La Carihuela beach, in the area of the same name, and very close to Torremolinos. Its rich Mediterranean gastronomy, in which fish and seafood are the protagonists, its pleasant climate, with more than 320 days of sunshine a year and an average annual temperature of 20° C, its accessible beaches, its festivals and traditions, complete the charms of this enclave of Malaga. Thanks to its proximity to Malaga, its international airport (only 8.5 km away) and its access to the motorway, it also has all the services of the capital. Living by the sea is a temptation, but doing so in a city with all services, a cultural and leisure offer for all tastes, well connected to the capital of Malaga and with an international atmosphere, is a luxury at hand.