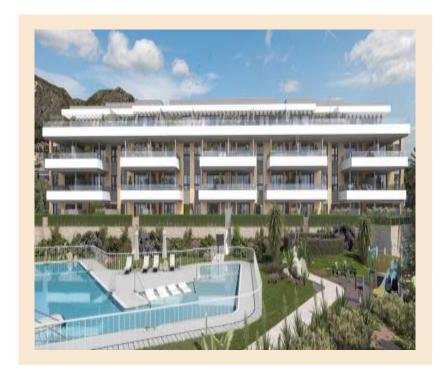

### **Property Description**

New Construction Apartment Montemar for sale on .

PRIVILEGED ENCLAVE WITH EXCELLENT VIEWS Residential complex consisting of 37 houses with 2, 3 and 4 bedrooms, and 2 semi-detached houses, where you can enjoy the privacy and tranquility of your own home, with spacious terraces designed to enjoy the Mediterranean every day of the year. Exclusive common areas to share, storage rooms and parking spaces. Homes perfectly equipped with all the necessary comforts: equipped kitchens, air conditioning with Airzone-type segmentation, aerothermal energy and motorized blinds. You can enjoy extensive garden areas, a multifunctional swimming pool with access to the beach, sun loungers in the water and swimming lane, an outdoor area for children, an outdoor fitness area and a fully equipped Txoco area. It has an excellent location: just 700 metres from La Carihuela beach, in the area of the same name, and very close to Torremolinos. Its rich Mediterranean gastronomy, in which fish and seafood are the protagonists, its pleasant climate, with more than 320 days of sunshine a year and an average annual temperature of 20° C, its accessible beaches, its festivals and traditions, complete the charms of this enclave of Malaga. Thanks to its proximity to Malaga, its international airport (only 8.5 km away) and its access to the motorway, it also has all the services of the capital. Living by the sea is a temptation, but doing so in a city with all services, a cultural and leisure offer for all tastes, well connected to the capital of Malaga and with an international atmosphere, is a luxury at hand.