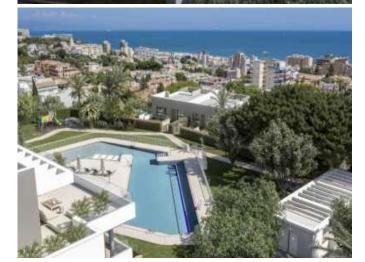

### **Property Description**

New Construction Apartment Montemar for sale on .

PRIVILEGED ENCLAVE WITH EXCELLENT VIEWS Residential complex consisting of 37 houses with 2, 3 and 4 bedrooms, and 2 semi-detached houses, where you can enjoy the privacy and tranquility of your own home, with spacious terraces designed to enjoy the Mediterranean every day of the year. Exclusive common areas to share, storage rooms and parking spaces. Homes perfectly equipped with all the necessary comforts: equipped kitchens, air conditioning with Airzone-type segmentation, aerothermal energy and motorized blinds. You can enjoy extensive garden areas, a multifunctional swimming pool with access to the beach, sun loungers in the water and swimming lane, an outdoor area for children, an outdoor fitness area and a fully equipped Txoco area. It has an excellent location: just 700 metres from La Carihuela beach, in the area of the same name, and very close to Torremolinos. Its rich Mediterranean gastronomy, in which fish and seafood are the protagonists, its pleasant climate, with more than 320 days of sunshine a year and an average annual temperature of 20° C, its accessible beaches, its festivals and traditions, complete the charms of this enclave of Malaga. Thanks to its proximity to Malaga, its international airport (only 8.5 km away) and its access to the motorway, it also has all the services of the capital. Living by the sea is a temptation, but doing so in a city with all services, a cultural and leisure offer for all tastes, well connected to the capital of Malaga and with an international atmosphere, is a luxury at hand.