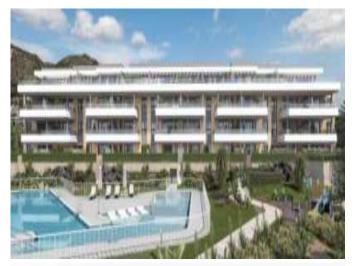

### **Property Description**

New Construction Apartment Montemar for sale on .

PRIVILEGED ENCLAVE WITH EXCELLENT VIEWS Residential complex consisting of 37 houses with 2, 3 and 4 bedrooms, and 2 semi-detached houses, where you can enjoy the privacy and tranquility of your own home, with spacious terraces designed to enjoy the Mediterranean every day of the year. Exclusive common areas to share, storage rooms and parking spaces. Homes perfectly equipped with all the necessary comforts: equipped kitchens, air conditioning with Airzone-type segmentation, aerothermal energy and motorized blinds. You can enjoy extensive garden areas, a multifunctional swimming pool with access to the beach, sun loungers in the water and swimming lane, an outdoor area for children, an outdoor fitness area and a fully equipped Txoco area. It has an excellent location: just 700 metres from La Carihuela beach, in the area of the same name, and very close to Torremolinos. Its rich Mediterranean gastronomy, in which fish and seafood are the protagonists, its pleasant climate, with more than 320 days of sunshine a year and an average annual temperature of 20° C, its accessible beaches, its festivals and traditions, complete the charms of this enclave of Malaga. Thanks to its proximity to Malaga, its international airport (only 8.5 km away) and its access to the motorway, it also has all the services of the capital. Living by the sea is a temptation, but doing so in a city with all services, a cultural and leisure offer for all tastes, well connected to the capital of Malaga and with an international atmosphere, is a luxury at hand.