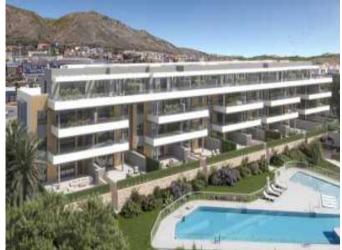

### **Property Description**

New Construction Apartment Montemar for sale on .

PRIVILEGED ENCLAVE WITH EXCELLENT VIEWS Residential complex consisting of 37 houses with 2, 3 and 4 bedrooms, and 2 semi-detached houses, where you can enjoy the privacy and tranquility of your own home, with spacious terraces designed to enjoy the Mediterranean every day of the year. Exclusive common areas to share, storage rooms and parking spaces. Homes perfectly equipped with all the necessary comforts: equipped kitchens, air conditioning with Airzone-type segmentation, aerothermal energy and motorized blinds. You can enjoy extensive garden areas, a multifunctional swimming pool with access to the beach, sun loungers in the water and swimming lane, an outdoor area for children, an outdoor fitness area and a fully equipped Txoco area. It has an excellent location: just 700 metres from La Carihuela beach, in the area of the same name, and very close to Torremolinos. Its rich Mediterranean gastronomy, in which fish and seafood are the protagonists, its pleasant climate, with more than 320 days of sunshine a year and an average annual temperature of 20° C, its accessible beaches, its festivals and traditions, complete the charms of this enclave of Malaga. Thanks to its proximity to Malaga, its international airport (only 8.5 km away) and its access to the motorway, it also has all the services of the capital. Living by the sea is a temptation, but doing so in a city with all services, a cultural and leisure offer for all tastes, well connected to the capital of Malaga and with an international atmosphere, is a luxury at hand.