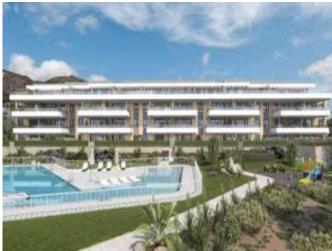

### **Property Description**

New Construction Apartment Montemar for sale on .

PRIVILEGED ENCLAVE WITH EXCELLENT VIEWS Residential complex consisting of 37 houses with 2, 3 and 4 bedrooms, and 2 semi-detached houses, where you can enjoy the privacy and tranquility of your own home, with spacious terraces designed to enjoy the Mediterranean every day of the year. Exclusive common areas to share, storage rooms and parking spaces. Homes perfectly equipped with all the necessary comforts: equipped kitchens, air conditioning with Airzone-type segmentation, aerothermal energy and motorized blinds. You can enjoy extensive garden areas, a multifunctional swimming pool with access to the beach, sun loungers in the water and swimming lane, an outdoor area for children, an outdoor fitness area and a fully equipped Txoco area. It has an excellent location: just 700 metres from La Carihuela beach, in the area of the same name, and very close to Torremolinos. Its rich Mediterranean gastronomy, in which fish and seafood are the protagonists, its pleasant climate, with more than 320 days of sunshine a year and an average annual temperature of 20° C, its accessible beaches, its festivals and traditions, complete the charms of this enclave of Malaga. Thanks to its proximity to Malaga, its international airport (only 8.5 km away) and its access to the motorway, it also has all the services of the capital. Living by the sea is a temptation, but doing so in a city with all services, a cultural and leisure offer for all tastes, well connected to the capital of Malaga and with an international atmosphere, is a luxury at hand.

# Gallery

NAME OF PERSONS ASSESSED AND PERSONS ASSESSED AND PERSONS ASSESSED.