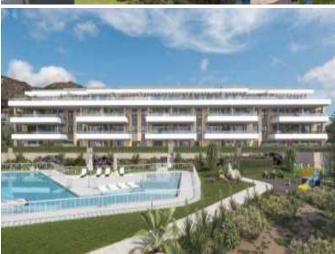

### **Property Description**

New Construction Apartment Montemar for sale on .

PRIVILEGED ENCLAVE WITH EXCELLENT VIEWS

Residential complex consisting of 37 houses with 2, 3 and 4 bedrooms, and 2 semi-detached houses, where you can enjoy the privacy and tranquility of your own home, with spacious terraces designed to enjoy the Mediterranean every day of the year.

You can enjoy extensive garden areas, a multifunctional swimming pool with access to the beach, sun loungers in the water and swimming lane, an outdoor area for children, an outdoor fitness area and a fully equipped Txoco area.

It has an excellent location: just 700 metres from La Carihuela beach, in the area of the same name, and very close to Torremolinos.

Its rich Mediterranean gastronomy, in which fish and seafood are the protagonists, its pleasant climate, with more than 320 days of sunshine a year and an average annual temperature of 20° C, its accessible beaches, its festivals and traditions, complete the charms of this enclave of Malaga.