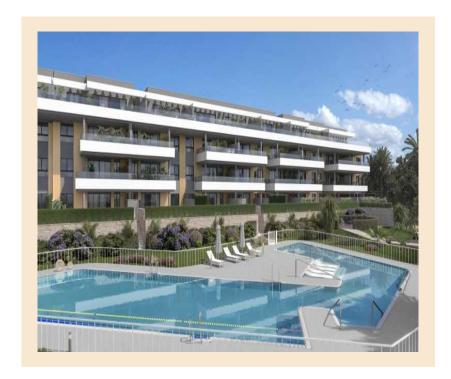

### **Property Description**

New Construction Apartment Montemar for sale on .

PRIVILEGED ENCLAVE WITH EXCELLENT VIEWS

Residential complex consisting of 37 houses with 2, 3 and 4 bedrooms, and 2 semi-detached houses, where you can enjoy the privacy and tranquility of your own home, with spacious terraces designed to enjoy the Mediterranean every day of the year.

You can enjoy extensive garden areas, a multifunctional swimming pool with access to the beach, sun loungers in the water and swimming lane, an outdoor area for children, an outdoor fitness area and a fully equipped Txoco area.

It has an excellent location: just 700 metres from La Carihuela beach, in the area of the same name, and very close to Torremolinos.

Its rich Mediterranean gastronomy, in which fish and seafood are the protagonists, its pleasant climate, with more than 320 days of sunshine a year and an average annual temperature of 20° C, its accessible beaches, its festivals and traditions, complete the charms of this enclave of Malaga.