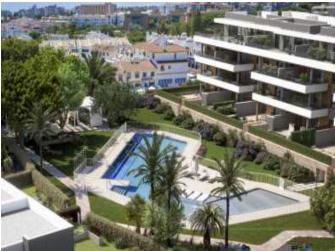

### **Property Description**

New Construction Apartment Montemar for sale on .

PRIVILEGED ENCLAVE WITH EXCELLENT VIEWS

Residential complex consisting of 37 houses with 2, 3 and 4 bedrooms, and 2 semi-detached houses, where you can enjoy the privacy and tranquility of your own home, with spacious terraces designed to enjoy the Mediterranean every day of the year.

You can enjoy extensive garden areas, a multifunctional swimming pool with access to the beach, sun loungers in the water and swimming lane, an outdoor area for children, an outdoor fitness area and a fully equipped Txoco area.

It has an excellent location: just 700 metres from La Carihuela beach, in the area of the same name, and very close to Torremolinos.

Its rich Mediterranean gastronomy, in which fish and seafood are the protagonists, its pleasant climate, with more than 320 days of sunshine a year and an average annual temperature of 20° C, its accessible beaches, its festivals and traditions, complete the charms of this enclave of Malaga.