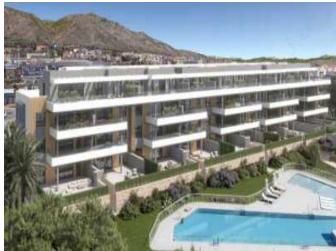

### **Property Description**

New Construction Apartment Montemar for sale on .

PRIVILEGED ENCLAVE WITH EXCELLENT VIEWS

Residential complex consisting of 37 houses with 2, 3 and 4 bedrooms, and 2 semi-detached houses, where you can enjoy the privacy and tranquility of your own home, with spacious terraces designed to enjoy the Mediterranean every day of the year.

You can enjoy extensive garden areas, a multifunctional swimming pool with access to the beach, sun loungers in the water and swimming lane, an outdoor area for children, an outdoor fitness area and a fully equipped Txoco area.

It has an excellent location: just 700 metres from La Carihuela beach, in the area of the same name, and very close to Torremolinos.

Its rich Mediterranean gastronomy, in which fish and seafood are the protagonists, its pleasant climate, with more than 320 days of sunshine a year and an average annual temperature of 20° C, its accessible beaches, its festivals and traditions, complete the charms of this enclave of Malaga.