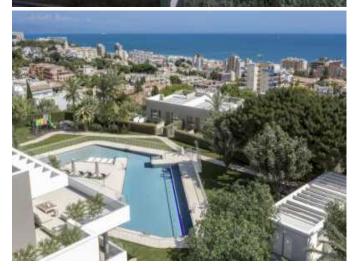

You can enjoy extensive garden areas, a multifunctional swimming pool with access to the beach, sun loungers in the water and swimming lane, an outdoor area for children, an outdoor fitness area and a fully equipped Txoco area.

It has an excellent location: just 700 metres from La Carihuela beach, in the area of the same name, and very close to Torremolinos.

Its rich Mediterranean gastronomy, in which fish and seafood are the protagonists, its pleasant climate, with more than 320 days of sunshine a year and an average annual temperature of 20° C, its accessible beaches, its festivals and traditions, complete the charms of this enclave of Malaga.