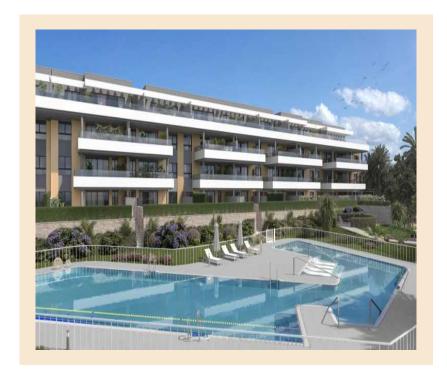

### **Property Description**

New Construction Apartment Montemar for sale on .

PRIVILEGED ENCLAVE WITH EXCELLENT VIEWS

Residential complex consisting of 37 houses with 2, 3 and 4 bedrooms, and 2 semi-detached houses, where you can enjoy the privacy and tranquility of your own home, with spacious terraces designed to enjoy the Mediterranean every day of the year.

You can enjoy extensive garden areas, a multifunctional swimming pool with access to the beach, sun loungers in the water and swimming lane, an outdoor area for children, an outdoor fitness area and a fully equipped Txoco area.

It has an excellent location: just 700 metres from La Carihuela beach, in the area of the same name, and very close to Torremolinos.

Its rich Mediterranean gastronomy, in which fish and seafood are the protagonists, its pleasant climate, with more than 320 days of sunshine a year and an average annual temperature of 20° C, its accessible beaches, its festivals and traditions, complete the charms of this enclave of Malaga.